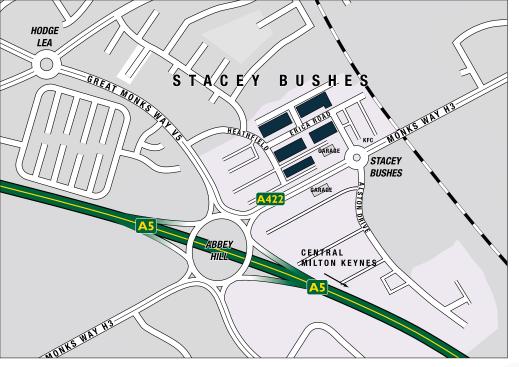

### LOCATION

- Close to Central Milton Keynes
- Immediate access to A5
- Junction 14 of the M1 within 5 minutes drive
- Occupiers & amenities in the area include Avanti Tiles & Bathrooms,
   Central Tyres, KFC, Lexus, and two petrol filling stations

Immediate access to A5

Close to Central Milton Keynes

5 mins to M1 (J14)