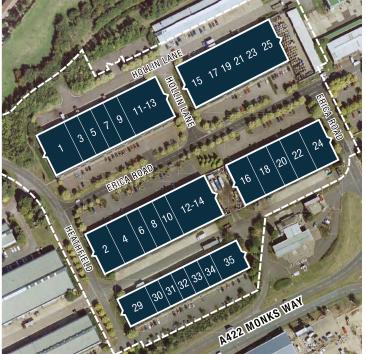

## **DESCRIPTION**

The Estate comprises five terraces of warehouse / industrial units ranging from approx 3,750 sq ft - 15,000 sq ft.

A comprehensive refurbishment programme has been carried out on the Estate.

#### VIEWING

For further information or to arrange a viewing, please call:

Graham Young

graham@louchshacklock.com

Paul Davies

paul.davies@bidwells.co.uk

|                                          | SIZE                         |       | QUOTING<br>RENT | RATEABLE         | EPC     |             |
|------------------------------------------|------------------------------|-------|-----------------|------------------|---------|-------------|
| UNIT                                     | SQ FT                        | SQ M  | (£/PAX)         | VALUE            | RATING  | STATUS      |
| 1 Heathfield                             | 2,180                        | 202   | £30,520         | £16,750          | E - 111 | AVAILABLE   |
| 7 Heathfield                             | 1,528                        | 141   | £21,400         | £11,250          | D – 99  | AVAILABLE   |
| 19 Heathfield                            | 16,479                       | 1,531 | £156,551        | £92,000          | D – 96  | AVAILABLE   |
| 25 Erica Road<br>(including secure yard) | 8,738<br>plus 0.36<br>acres  | 778   | £130,270        | £68,500          | E – 122 | UNDER OFFER |
| 25 Erica Road<br>(Unit Only)             | 8,738                        | 776   | £83,010         | To be reassessed | E – 122 | UNDER OFFER |
| 25 Erica Road<br>(Yard Only)             | 0.38 acres<br>(15,753 sq ft) | 1,463 | £47,250         | To be reassessed | E – 122 | UNDER OFFER |