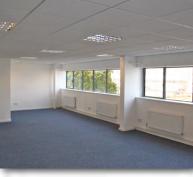

## **SPECIFICATION**

The units comprise the following:

- Steel portal frame construction with 2 storey office/ancillary accommodation
- Full height ground level loading doors
- Minimal internal clear eaves height of 5.6 m
- Generous on-site car parking
- Shared loading facilities to the rear of the units
- Estate CCTV and PA System

## **FULLY REFURBISHED UNITS**

Refurbished units benefit from the following:

- New cladding to the roofs and external elevations
- Relined gutters and rain water goods including ancillary overflows
- Resealed glazing to the roof
- Internal redecoration throughout
- Lighting to the warehouse accommodation
- New carpets, heating, lighting and suspended ceilings to office accommodation
- Upgraded wc and kitchenette facilities
- Overhauled ground level loading doors
- New pedestrian entrance canopies