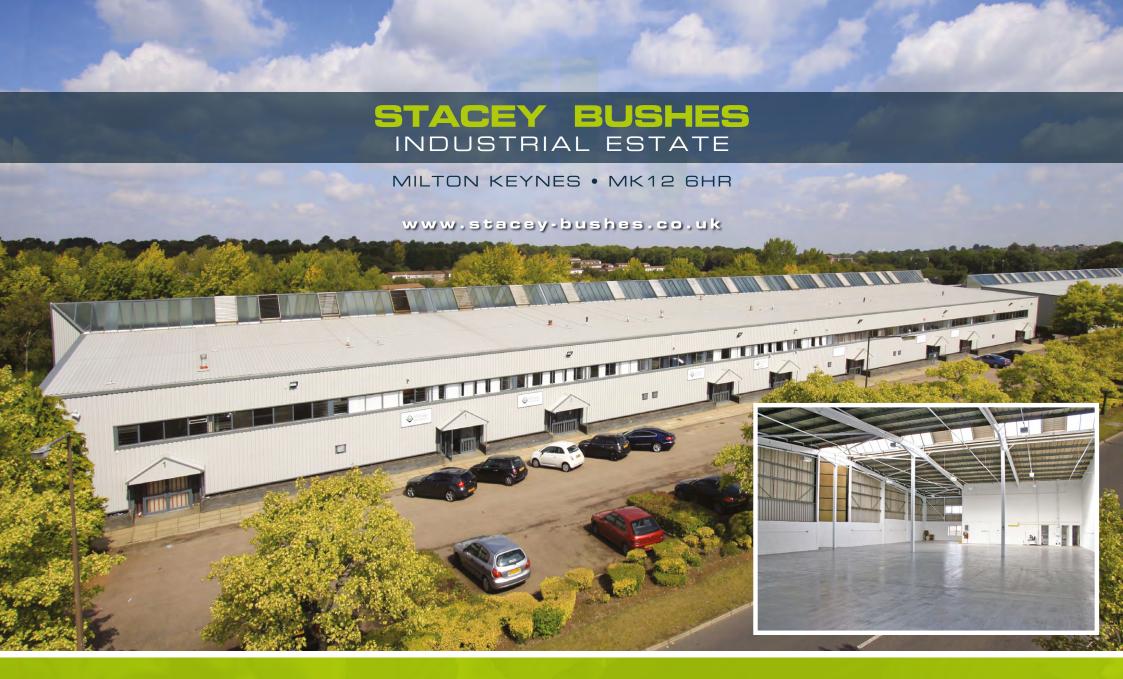

## STACEY BUSHES

INDUSTRIAL ESTATE

MILTON KEYNES • MK12 6HR

www.stacey-bushes.co.uk

## **DESCRIPTION**

The Estate comprises five terraces of warehouse / industrial units ranging from approx 3,750 sq ft - 15,000 sq ft.

A comprehensive refurbishment programme has been carried out on the Estate.