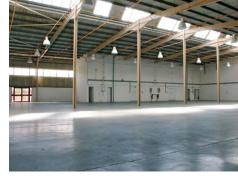

## **SPECIFICATION**

The units comprise the following:

- Steel portal frame construction with 2 storey office/ancillary accommodation
- Full height ground level loading doors
- Minimal internal clear eaves height of 5.6 m
- Generous on-site car parking
- Shared loading facilities to the rear of the units
- Estate CCTV and PA System

## **FULLY REFURBISHED UNITS**

Refurbished units benefit from the following:

- New cladding to the roofs and external elevations
- Relined gutters and rain water goods including ancillary overflows
- Resealed glazing to the roof
- Internal redecoration throughout
- Lighting to the warehouse accommodation
- New carpets, heating, lighting and suspended ceilings to office accommodation
- Upgraded wc and kitchenette facilities
- Overhauled ground level loading doors
- New pedestrian entrance canopies