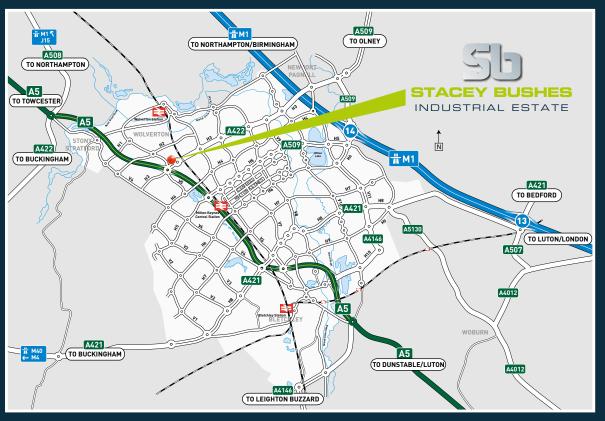

### LOCATION

- Close to Central Milton Keynes
- Immediate access to A5
- Junction 14 of the M1 within 5 minutes drive
- Occupiers & amenities in the area include Avanti Tiles & Bathrooms,
   Central Tyres, KFC, Lexus, and two petrol filling stations

## STACEY BUSHES

INDUSTRIAL ESTATE

MILTON KEYNES • MK12 6HR

www.stacey-bushes.co.uk

Immediate access to A5

Close to Central Milton Keynes

5 mins to M1 (J14)