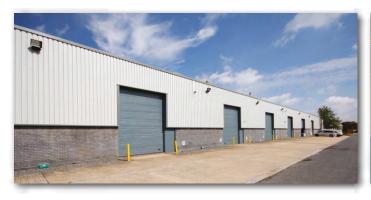

## **DESCRIPTION**

The Estate comprises five terraces of warehouse / industrial units ranging from approx 3,750 sq ft - 15,000 sq ft.

A comprehensive refurbishment programme has been carried out on the Estate.

## **SPECIFICATION**

The units comprise the following:

- Steel portal frame construction with 2 storey office/ancillary accommodation
- Full height ground level loading doors
- Minimal internal clear eaves height of 5.6 m
- Generous on-site car parking
- Shared loading facilities to the rear of the units
- Estate CCTV and PA System

## **FULLY REFURBISHED UNITS**

Refurbished units benefit from the following:

- New cladding to the roofs and external elevations
- Relined gutters and rain water goods including ancillary overflows
- Resealed glazing to the roof
- Internal redecoration throughout
- Lighting to the warehouse accommodation
- New carpets, heating, lighting and suspended ceilings to office accommodation
- Upgraded wc and kitchenette facilities
- Overhauled ground level loading doors
- New pedestrian entrance canopies