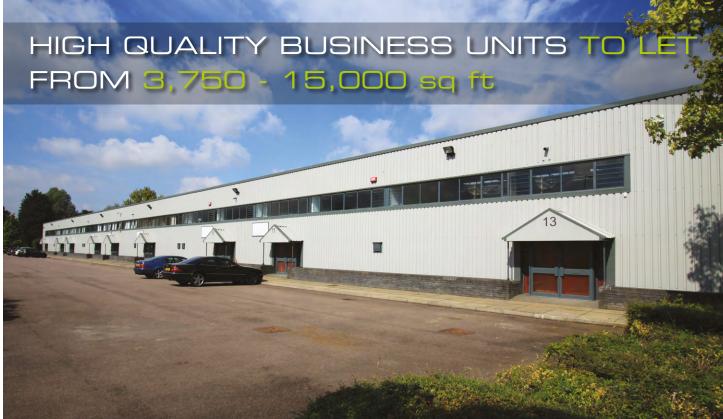

## HIGH QUALITY BUSINESS UNITS TO LET FROM 3,750 - 15,000 sq ft

Immediate access to A5
 5 minutes to M1 (J14)
 First floor offices
 Estate CCTV

## **DESCRIPTION**

The Estate comprises five terraces of warehouse / industrial units ranging from approx 3,750 sq ft - 15,000 sq ft.

A comprehensive refurbishment programme has been carried out on the Estate.

## **SPECIFICATION**

The units comprise the following:

- Steel portal frame construction with 2 storey office/ancillary accommodation
- Full height ground level loading doors
- Minimal internal clear eaves height of 5.6 m
- Generous on-site car parking
- Shared loading facilities to the rear of the units
- Estate CCTV and PA System

## **FULLY REFURBISHED UNITS**

Refurbished units benefit from the following:

- New cladding to the roofs and external elevations
- Relined gutters and rain water goods including ancillary overflows
- Resealed glazing to the roof
- Internal redecoration throughout
- Lighting to the warehouse accommodation
- New carpets, heating, lighting and suspended ceilings to office accommodation
- Upgraded wc and kitchenette facilities
- Overhauled ground level loading doors
- New pedestrian entrance canopies