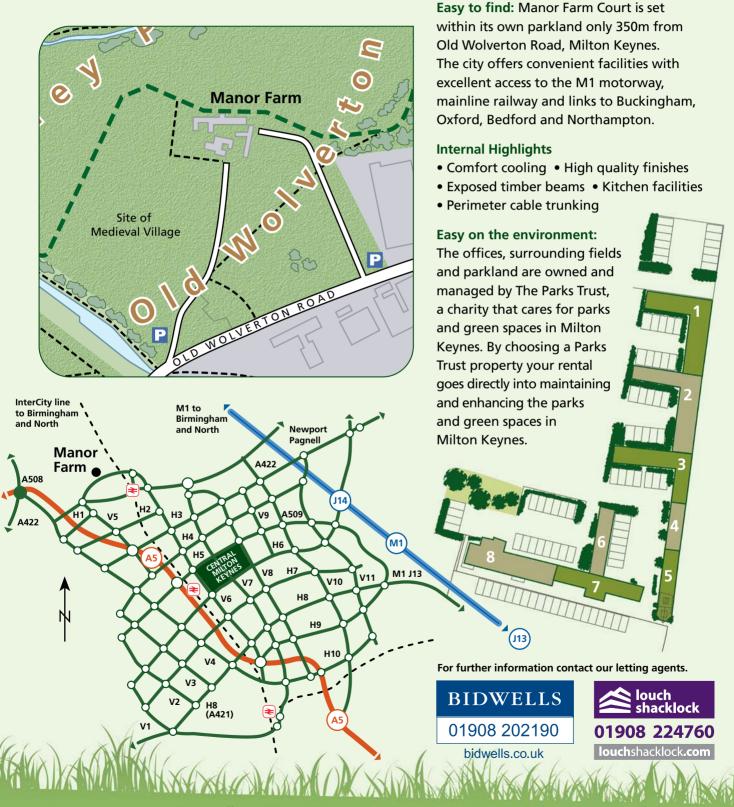

## Manor Farm Court Old Wolverton, Milton Keynes, MK12 5NN

High quality individual offices in a beautiful parkland setting Unit size: From 42 sq m (452 sq ft) to 238 sq m (2568 sq ft)

- Barn conversion with high specification finish
- Flexible lease terms
- Free car parking

Sat Nav MK12 5NN

www.theparkstrust.com