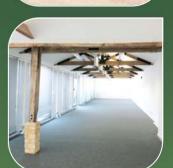

## The**Parks**Trust Easy on the eye

PROPERTIES

Converted from a Grade II Listed farm the offices offer eight individual units with character and finished to an exacting specification. The buildings are of limestone and brick and incorporate full height glazed windows.