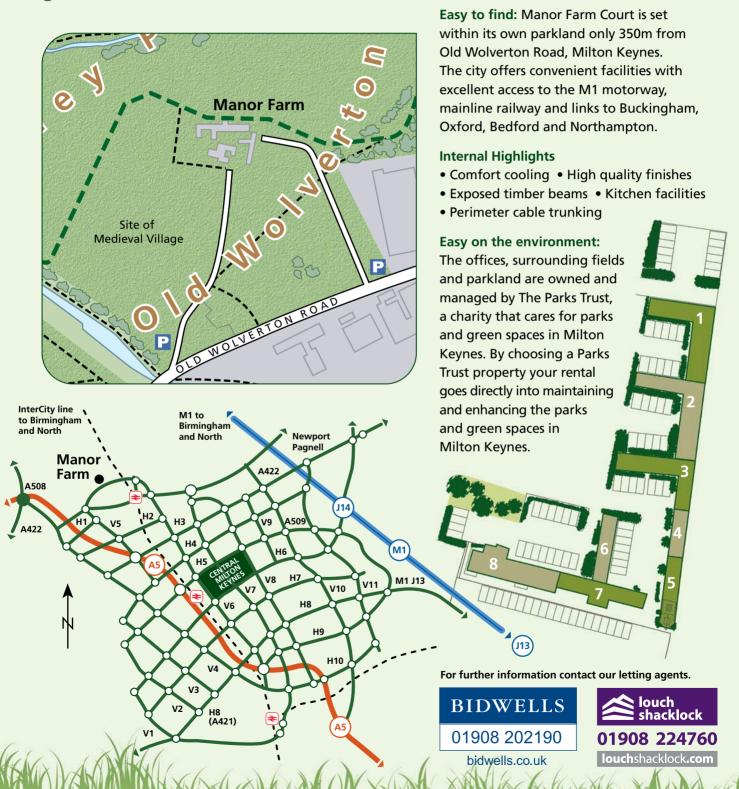

#### Manor Farm Court Old Wolverton, Milton Keynes, MK12 5NN

High quality individual offices in a beautiful parkland setting Unit size: From 42 sq m (452 sq ft) to 238 sq m (2568 sq ft)

- Barn conversion with high specification finish
- Flexible lease terms
- Free car parking