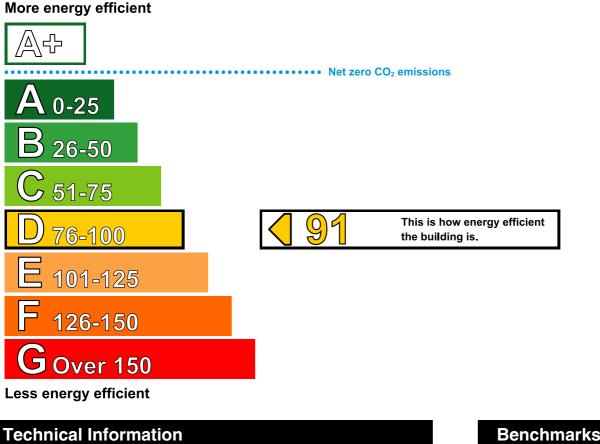

# **Energy Performance Certificate**

HM Government

**Non-Domestic Building** 

9 Heathfield **Stacey Bushes MILTON KEYNES MK12 6HP** 

**Certificate Reference Number:** 0095-2003-4030-9890-8603

This certificate shows the energy rating of this building. It indicates the energy efficiency of the building fabric and the heating, ventilation, cooling and lighting systems. The rating is compared to two benchmarks for this type of building: one appropriate for new buildings and one appropriate for existing buildings. There is more advice on how to interpret this information on the Government's website www.communities.gov.uk/epbd.

Main heating fuel: Grid Supplied Electricity Building environment: Heating and Natural Ventilation 182 Total useful floor area (m<sup>2</sup>): Building complexity (NOS level): 3 Building emission rate (kgCO<sub>2</sub>/m<sup>2</sup>): 55.1