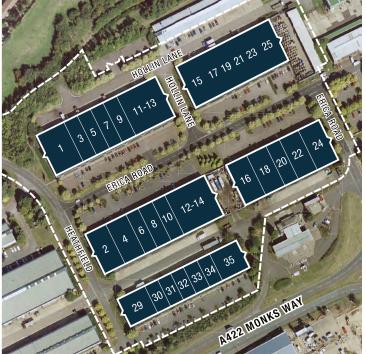

## **DESCRIPTION**

The Estate comprises five terraces of warehouse / industrial units ranging from approx 3,750 sq ft - 15,000 sq ft.

A comprehensive refurbishment programme has been carried out on the Estate.