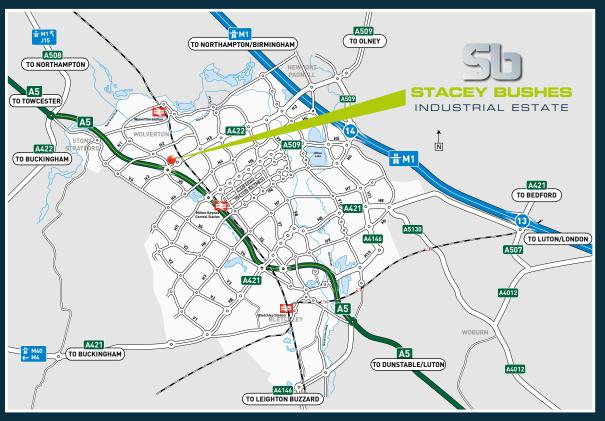

### LOCATION

- Close to Central Milton Keynes
- Immediate access to A5
- Junction 14 of the M1 within 5 minutes drive
- Occupiers & amenities in the area include Avanti Tiles & Bathrooms,
   Central Tyres, KFC, Lexus, and two petrol filling stations

Immediate access to A5

Close to Central Milton Keynes

5 mins to M1 (J14)