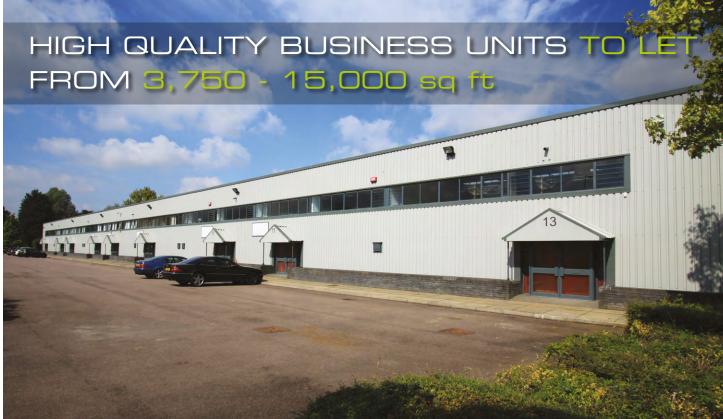

## HIGH QUALITY BUSINESS UNITS TO LET FROM 3,750 - 15,000 sq ft

Immediate access to A5
 5 minutes to M1 (J14)
 First floor offices
 Estate CCTV

## **DESCRIPTION**

The Estate comprises five terraces of warehouse / industrial units ranging from approx 3,750 sq ft - 15,000 sq ft.

A comprehensive refurbishment programme has been carried out on the Estate.

### **SPECIFICATION**

The units comprise the following:

- Steel portal frame construction with 2 storey office/ancillary accommodation
- Full height ground level loading doors
- Minimal internal clear eaves height of 5.6 m
- Generous on-site car parking
- Shared loading facilities to the rear of the units
- Estate CCTV and PA System

## **FULLY REFURBISHED UNITS**

Refurbished units benefit from the following:

- New cladding to the roofs and external elevations
- Relined gutters and rain water goods including ancillary overflows
- Resealed glazing to the roof
- Internal redecoration throughout
- Lighting to the warehouse accommodation
- New carpets, heating, lighting and suspended ceilings to office accommodation
- Upgraded wc and kitchenette facilities
- Overhauled ground level loading doors
- New pedestrian entrance canopies