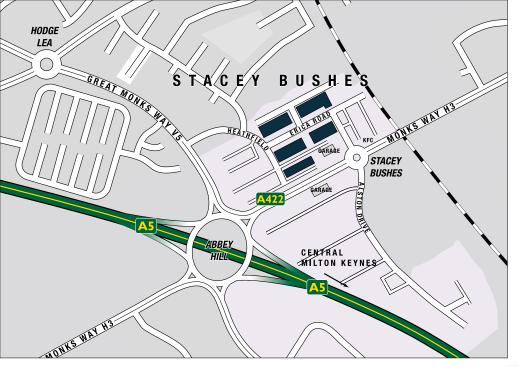

### LOCATION

- Close to Central Milton Keynes
- Immediate access to A5
- Junction 14 of the M1 within 5 minutes drive
- Occupiers & amenities in the area include Avanti Tiles & Bathrooms,
   Central Tyres, KFC, Lexus, and two petrol filling stations