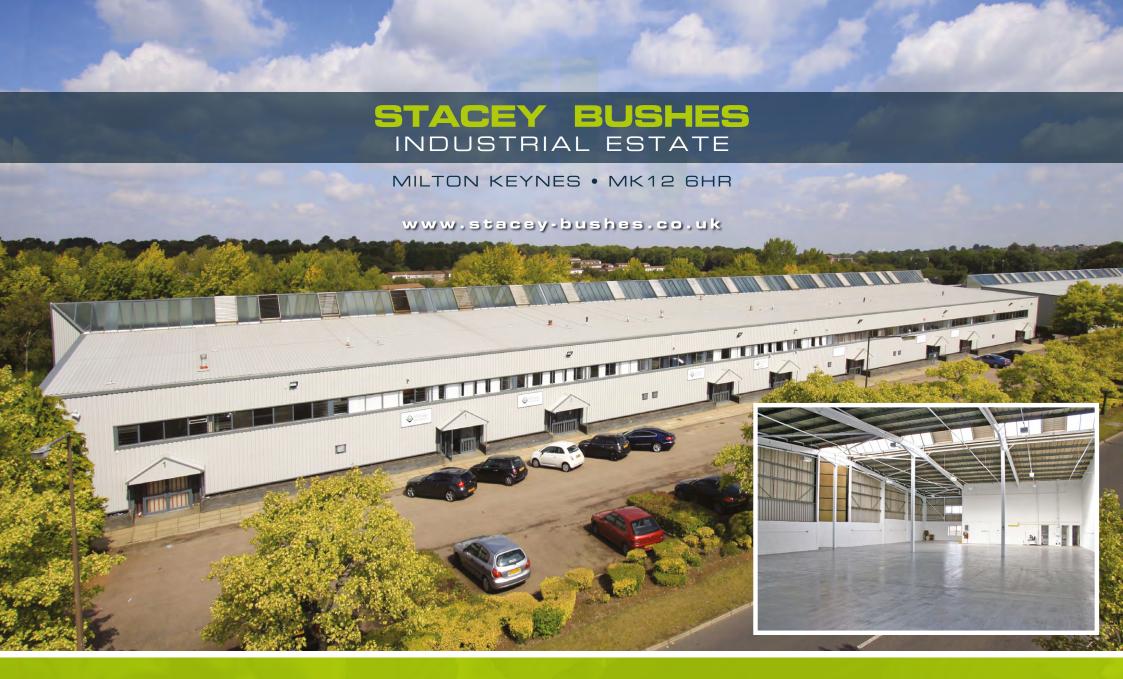

# STACEY BUSHES

INDUSTRIAL ESTATE

MILTON KEYNES • MK12 6HR

www.stacey-bushes.co.uk

# FULLY REFURBISHED BUSINESS UNITS ADJACENT TO THE A5

## HIGH QUALITY BUSINESS UNITS TO LET FROM 3,750 - 15,000 sq ft

Immediate access to A5
 5 minutes to M1 (J14)
 First floor offices
 Estate CCTV