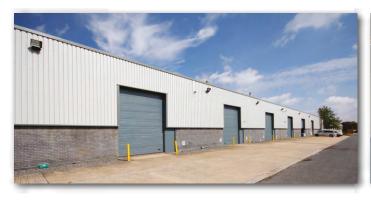

## **DESCRIPTION**

The Estate comprises five terraces of warehouse / industrial units ranging from approx 3,750 sq ft - 15,000 sq ft.

A comprehensive refurbishment programme has been carried out on the Estate.

### **SPECIFICATION**

The units comprise the following:

- Steel portal frame construction with 2 storey office/ancillary accommodation
- Full height ground level loading doors
- Minimal internal clear eaves height of 5.6 m
- Generous on-site car parking
- Shared loading facilities to the rear of the units
- Estate CCTV and PA System

## **FULLY REFURBISHED UNITS**

Refurbished units benefit from the following:

- New cladding to the roofs and external elevations
- Relined gutters and rain water goods including ancillary overflows
- Resealed glazing to the roof
- Internal redecoration throughout
- Lighting to the warehouse accommodation
- New carpets, heating, lighting and suspended ceilings to office accommodation
- Upgraded wc and kitchenette facilities
- Overhauled ground level loading doors
- New pedestrian entrance canopies