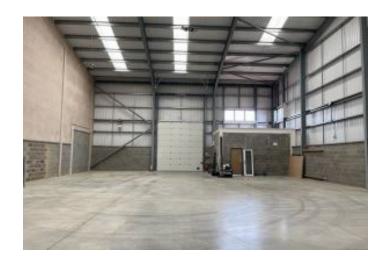

#### In Brief

- Portal frame construction
- Concrete floor with 40Kn/load capacity
- Eaves height 6m 7.2m
- Roof lights
- 3-phase electricity
- Electric roller shutter doors
- Ground floor office and WC accommodation
- NO MOTOR TRADE

# **Description**

Modern warehouse unit on Westcott Venture Park. Excellent forecourt parking and good road connections. Full height warehouse with electric roller shutter doors, ground floor office and WC facilities. 3 phase electrics, min. eaves height 6m.