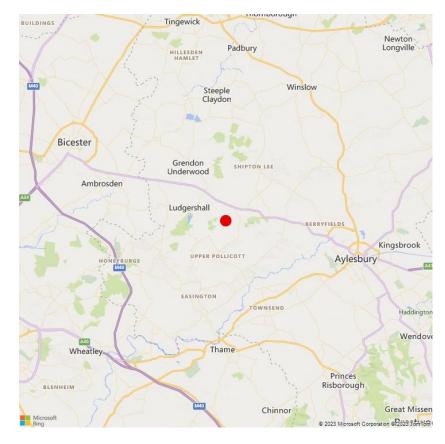

#### Location

Westcott Venture Park comprises a 650 acre business park fronting the A41, which provides a link to the M40/A34 (Jct 9) at Bicester circa 15 miles to the west and to the M25 (Jct 20) circa 28 miles to the east. The closest town is Aylesbury (circa 8 miles). Building 1000 is located just off the main access road, between the newly constructed Building 4000 and Century Court. Westcott Venture Park fronts the A41 between Aylesbury and Bicester.

New Lease available direct from the Landlord.

Sat Nav HP18 0XB