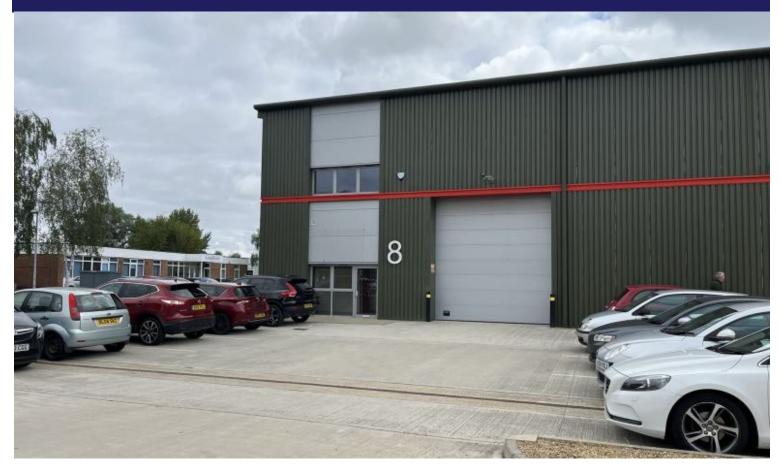

# TO LET MODERN WAREHOUSE

4,500 sq ft (418.06 sq m)

# 8 CENTURY COURT, WESTCOTT VENTURE PARK AYLESBURY HP18 0XB

# **Description**

Modern warehouse unit on Westcott Venture Park. Excellent forecourt parking and good road connections. Full height warehouse with electric roller shutter doors, ground floor office and WC facilities. 3 phase electrics, min. eaves height 6m.