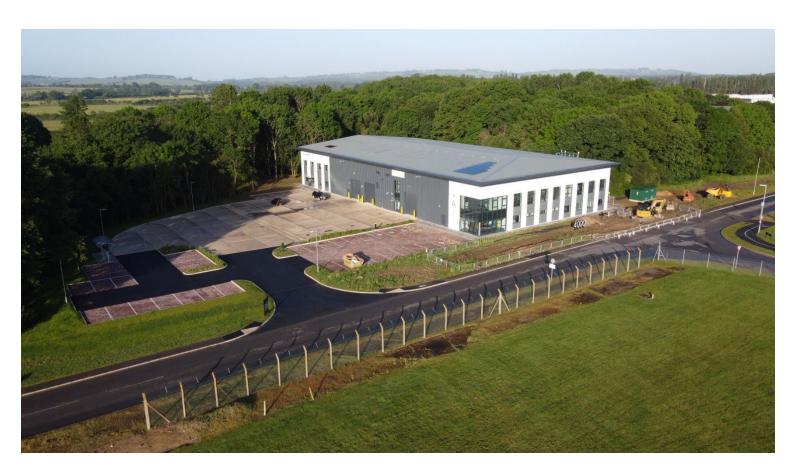

# BUILDING 4000, UNIT C WESTCOTT VENTURE PARK AYLESBURY HP18 0XB

#### Location

Building 4000 is a very prominent site being centrally located at the head of the main access road at the heart of the Park. Westcott Venture Park fronts the A41 between Aylesbury and Bicester. The A41 provides a link to the M40/A34 (J9) at Bicester to the west and the M25 (J20) to the east.

#### Description

Modern warehouse of 11,225 sq ft available to let on Westcott Venture Park, an established business park close to the A41, completed in 2022.

Light Industrial/Hi-Tech building of steel portal frame construction, benefitting from a concrete floor, insulated roof with 15% roof lights, eaves height of 8m, 3 phase electricity and first floor offices fitted out with LED lighting and perimeter trunking.

The ground floor benefits from a reception / office area, WC and boardroom, plus small storage rooms accessed from the warehouse. The first floor provides an open plan office with kitchen.