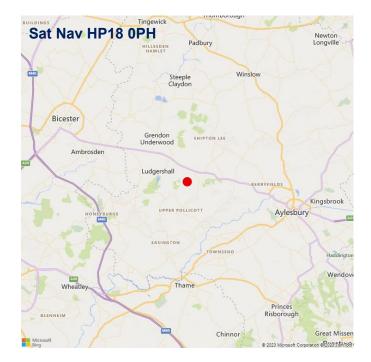

#### Location

Building 4000 is a very prominent site being centrally located at the head of the main access road at the heart of the Park. Westcott Venture Park fronts the A41 between Aylesbury and Bicester. The A41 provides a link to the M40/A34 (J9) at Bicester to the west and the M25 (J20) to the east.