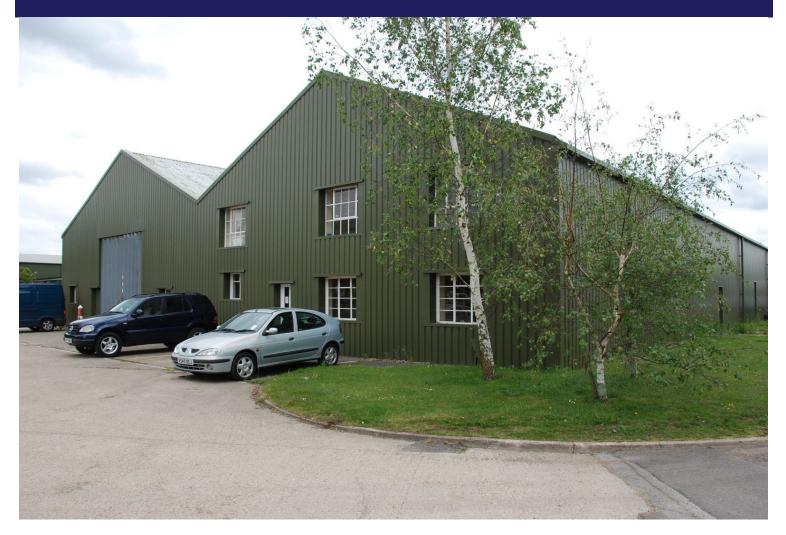

# UNITS B&C, BUILDING 254, WESTCOTT VENTURE PARK AYLESBURY HP18 0XB

# **Description**

The property comprises a single storey industrial/storage space which is being

refurbished. A new internal toilet block with shower and kitchen is going to be installed.