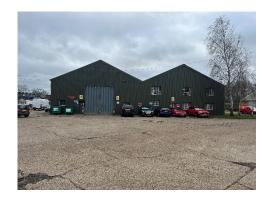

# UNITS B&C, BUILDING 254, WESTCOTT VENTURE PARK AYLESBURY HP18 0XB

# **Description**

The property comprises a single storey industrial/storage space which is being

refurbished. A new internal toilet block with shower and kitchen is going to be installed.