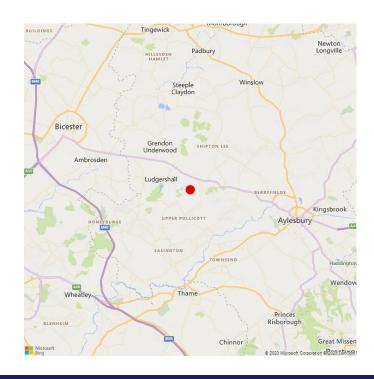

#### Location

Westcott Venture Park fronts the M40 between Aylesbury and Bicester. the A41 provides a link to the M40/A34 (Jct9) at Bicester to the west and to the M25 (Jct20) to the east. The park serves businesses throughout Buckinghamshire and Oxfordshire being equidistant between Oxford and Milton Keynes.

#### Sat Nav HP18 0PH