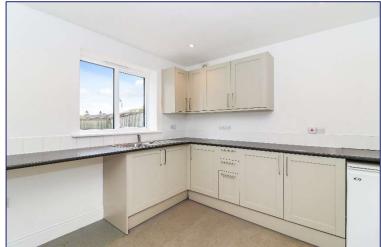

# **Description**

Mill House Office offers a character twostorey office unit. It is situated adjacent to a range of converted agricultural buildings now used for storage.

On the ground floor the property provides a meeting room, and WC, shower and kitchen facilities.