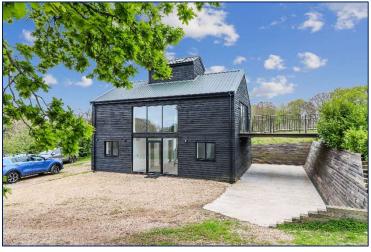

# MILL HOUSE OFFICE, MILL HOUSE FARM, PETWORTH ROAD, CHIDDINGFOLD, GU8 4SL

# **Description**

Mill House Office offers a character twostorey office unit. It is situated adjacent to a range of converted agricultural buildings now used for storage.

On the ground floor the property provides a meeting room, and WC, shower and kitchen facilities.

Externally, the unit benefits from parking, and security gates are currently being fitted. The site is covered by CCTV.