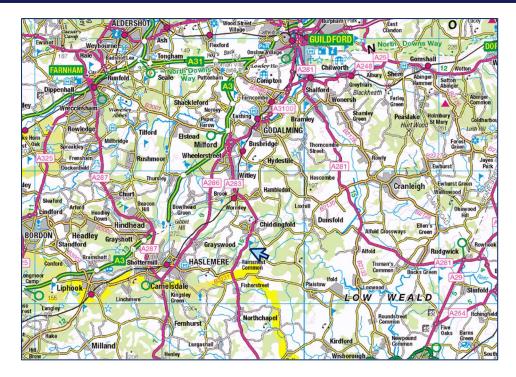

#### Location

Mill House Office is located on a private mixed agricultural and commercial site south of Chiddingfold. The office is located approximately 10 miles south of Guildford and has access to good road links.