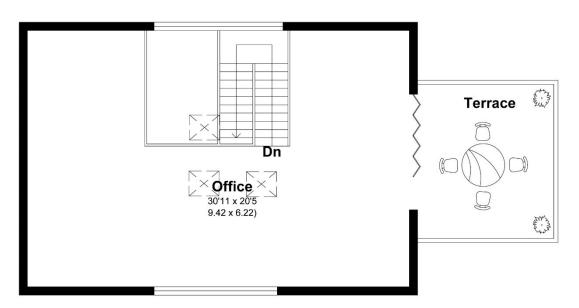

# **First Floor**

On the first floor, the property provides an open plan office space, and benefits from

bifold doors leading out to a decked terrace with views of the Grade II Listed Mill House.

Broadband is available at the property.