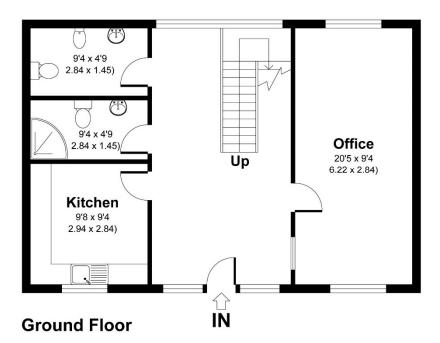

# **Description**

Mill House Office offers a character twostorey office unit. It is situated adjacent to a range of converted agricultural buildings now used for storage.

On the ground floor the property provides a meeting room, and WC, shower and kitchen facilities.