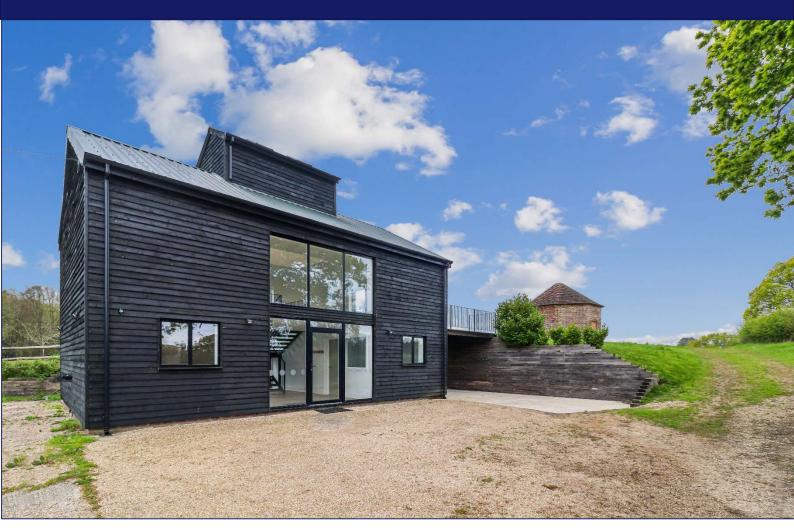

# MILL HOUSE OFFICE, MILL HOUSE FARM, PETWORTH ROAD, CHIDDINGFOLD, GU8 4SL

# **Description**

Mill House Office offers a character twostorey office unit. It is situated adjacent to a range of converted agricultural buildings now used for storage.

On the ground floor the property provides a meeting room, and WC, shower and kitchen facilities.

On the first floor, the property provides an open plan office space, and benefits from

bifold doors leading out to a decked terrace with views of the Grade II Listed Mill House.

Broadband is available at the property.

Externally, the unit benefits from parking, and security gates are currently being fitted. The site is covered by CCTV.