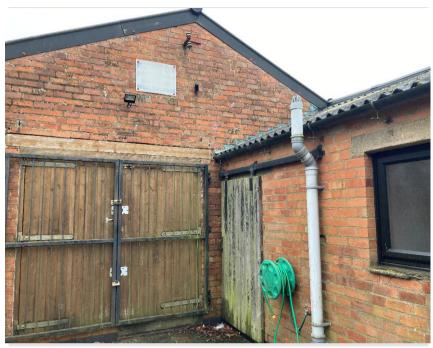

# Description

The property comprises a detached workshop building. Construction is of steel portal frame with brick elevations beneath, and a pitched roof incorporating translucent roof lights.

Internally the property is divided into two open plan areas which could be used as storage or workshop. There is ancillary office accommodation with WC and kitchen facilities.

Externally the property provides parking for up to three vehicles. Access is immediately off the road via a locked gate.