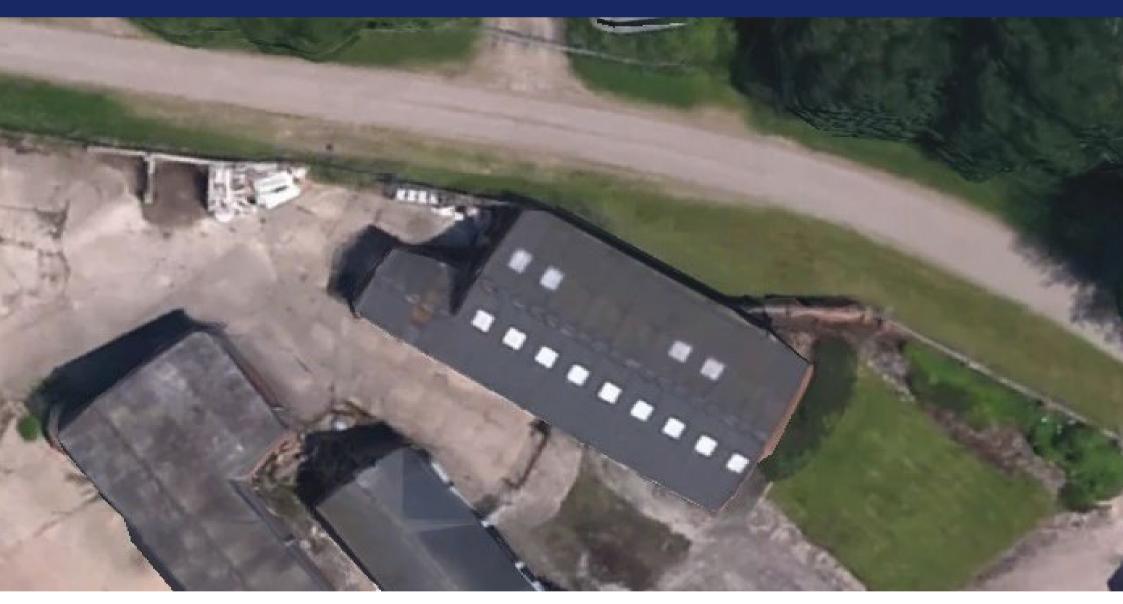

## Location

The building is situated on the outskirts of Radbourne village but is close to residential property, precluding businesses that generate noise or odour.

It is located next to farm buildings and the incoming tenant should therefore be aware that some use of the surrounding area will be made by agricultural vehicles and farm machinery.

# Description

The property comprises a detached workshop building. Construction is of steel portal frame with brick elevations beneath, and a pitched roof incorporating translucent roof lights.

Internally the property is divided into two open plan areas which could be used as storage or workshop. There is ancillary office accommodation with WC and kitchen facilities.

Externally the property provides parking for up to three vehicles. Access is immediately off the road via a locked gate.