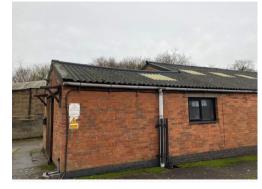

# Description

The property comprises a detached workshop building. Construction is of steel portal frame with brick elevations beneath, and a pitched roof incorporating translucent roof lights.

Internally the property is divided into two open plan areas which could be used as storage or workshop. There is ancillary office accommodation with WC and kitchen facilities.