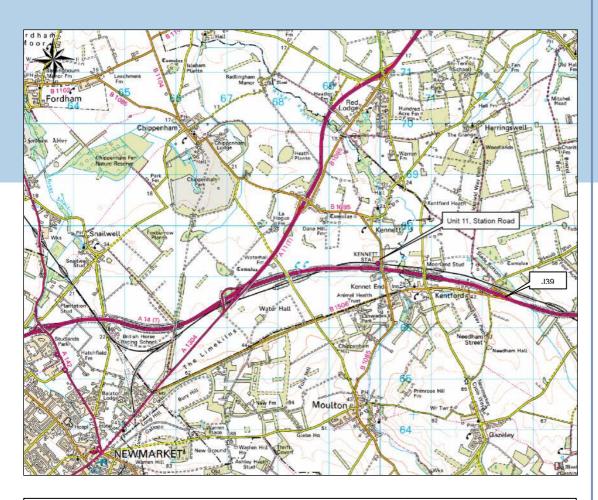

### Location

The site is ideally situated on Station Road, Kennett, with good access to the A11 and A14, approximately 4 miles north of Newmarket and 10 miles west of Bury St Edmunds.