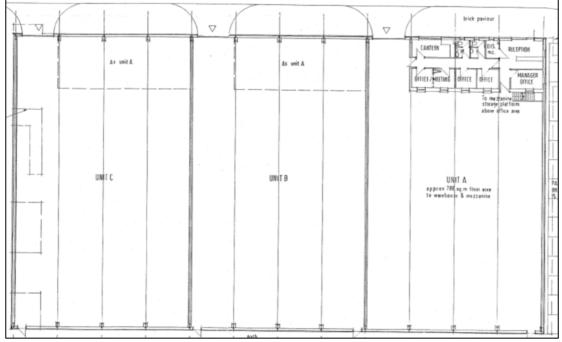

### Description

Planning permission has been granted for proposed warehouse accommodation of steel portal frame construction, to include concrete floors, roller shutter doors, and approximately 4% office content. There will be car parking for approximately 45 cars adjacent to the warehouse unit.

### Accommodation

The proposed accommodation will consist of approximately:

Warehouse: 27,766 sq ft (2580 sq m) GIA
Office: 1,150 sq ft (107 sq m) GIA

For businesses seeking a specific storage requirement, the internal layout of the unit can be adjusted to suit.