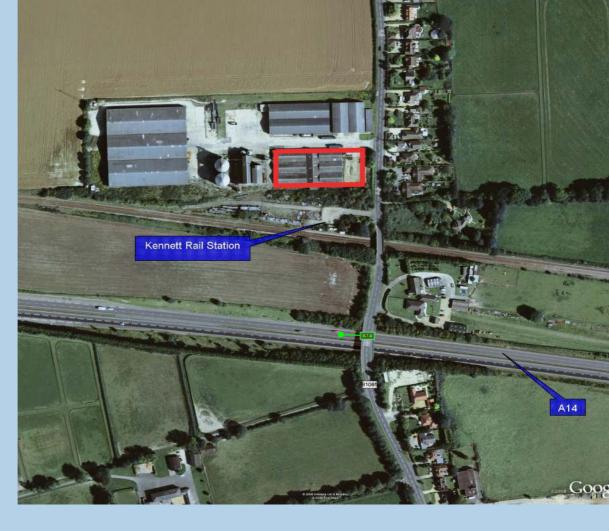

### Location

The site is ideally situated on Station Road, Kennett, with good access to the A11 and A14, approximately 4 miles north of Newmarket and 10 miles west of Bury St Edmunds.

### Description

Planning permission has been granted for proposed warehouse accommodation of steel portal frame construction, to include concrete floors, roller shutter doors, and approximately 4% office content. There will be car parking for approximately 45 cars adjacent to the warehouse unit.