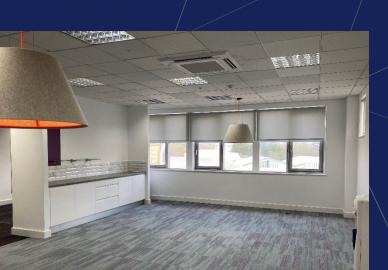

THE QUORUM BUILDING, BARNWELL ROAD, CAMBRIDGE CB5 8RE TO LET | OFFICES: 2,525 – 10,048 SQ FT



# **✓**BIDWELLS

## LOCATION

The Quorum Building is located on Barnwell Road, approximately 1 mile to the east of Cambridge city centre. Cambridge train station is just 2.3 miles from the property, providing fast and frequent links to London Kings Cross (50 minutes) and London Liverpool Street (1 hour and 15 minutes).

Access onto the A14 (Junction 35) is approximately 0.6 miles to the east with the M11 also nearby providing fast access to London and the Midlands.







## **SUMMARY**

### Description

The Quorum Building is located on an established business location, providing office accommodation over 3 floors. The accommodation is designed around an open courtyard and extends across three self-contained core areas.

The suites benefit from a good tenant fit out over three floors, specification as follows;

- Comfort cooling
- Heating
- Suspended ceilings
- Full access raised floors
- Carpeted
- Excellent parking ratio
- Male, female, disabled wc's
- Showers
- Kitchen / breakout area(s)
- 8 person passenger lift
- Good natural light

### Additional information

Terms

Available by way of a sublet.

Full details and quoting terms are available upon application.

Rates

All interested parties are advised to make their own enquiries of Cambridge City Co