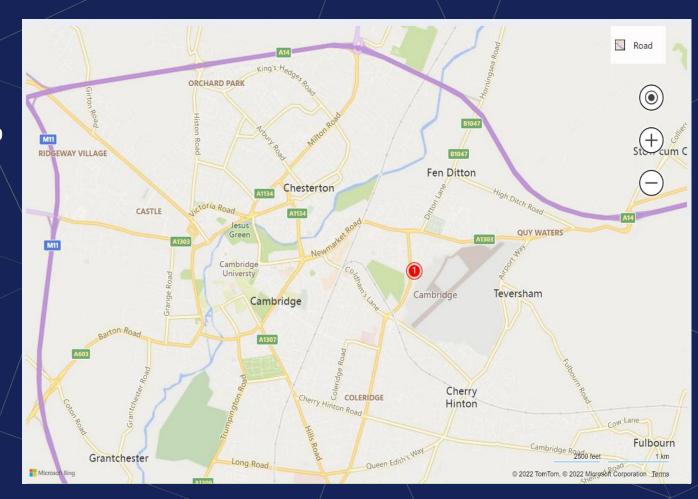

## LOCATION

The Quorum Building is located on Barnwell Road, approximately 1 mile to the east of Cambridge city centre. Cambridge train station is just 2.3 miles from the property, providing fast and frequent links to London Kings Cross (50 minutes) and London Liverpool Street (1 hour and 15 minutes).

Access onto the A14 (Junction 35) is approximately 0.6 miles to the east with the M11 also nearby providing fast access to London and the Midlands.