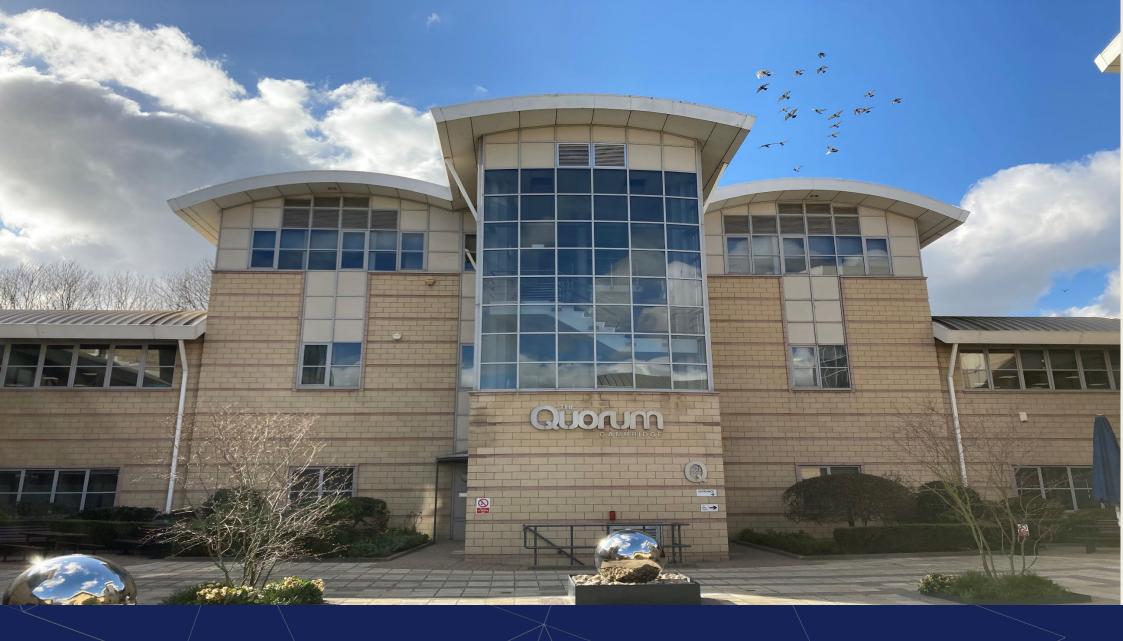

THE QUORUM BUILDING, BARNWELL ROAD, CAMBRIDGE CB5 8RE TO LET | OFFICES: 2,525 – 10,048 SQ FT

### Description

The Quorum Building is located on an established business location, providing office accommodation over 3 floors. The accommodation is designed around an open courtyard and extends across three self-contained core areas.