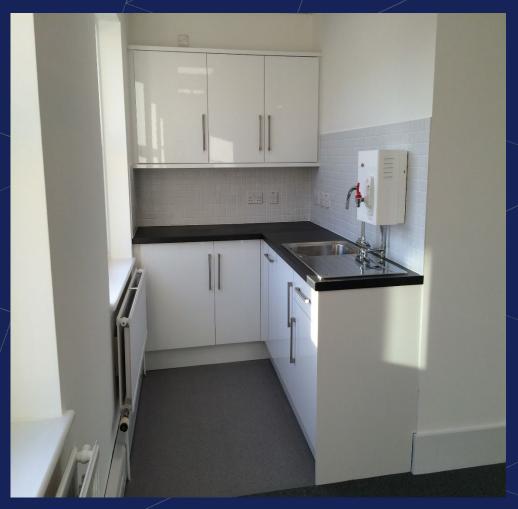

#### Description

Dukes Court is an entirely self-contained office building with its own front door/entrance. The property provides on-site secure and basement car parking with public car parking immediately to the front of the building.

#### **Specification includes:**

- Own dedicated ground floor entrance
- Gas central heating
- Separate male and female WCs
- Excellent natural light
- 7 car parking space
- Kitchen
- To be refurbished