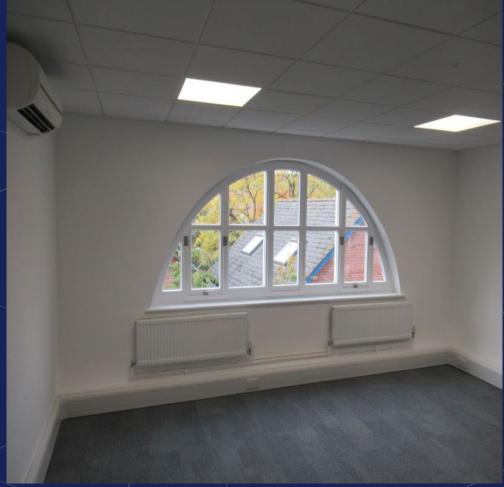

#### Description

Dukes Court is an entirely self-contained office building with its own front door/entrance. The property provides on-site secure and basement car parking with public car parking immediately to the front of the building.

#### **Specification includes:**

- Own dedicated ground floor entrance
- Gas central heating
- Separate male and female WCs
- Excellent natural light
- 7 car parking space
- Kitchen
- To be refurbished