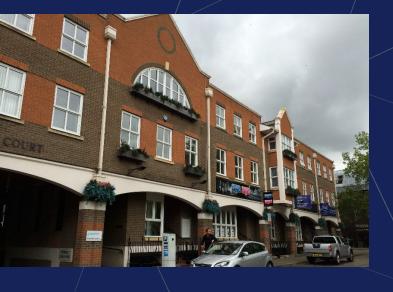

#### Description

Dukes Court is an entirely self-contained office building with its own front door/entrance. The property provides on-site secure and basement car parking with public car parking immediately to the front of the building.