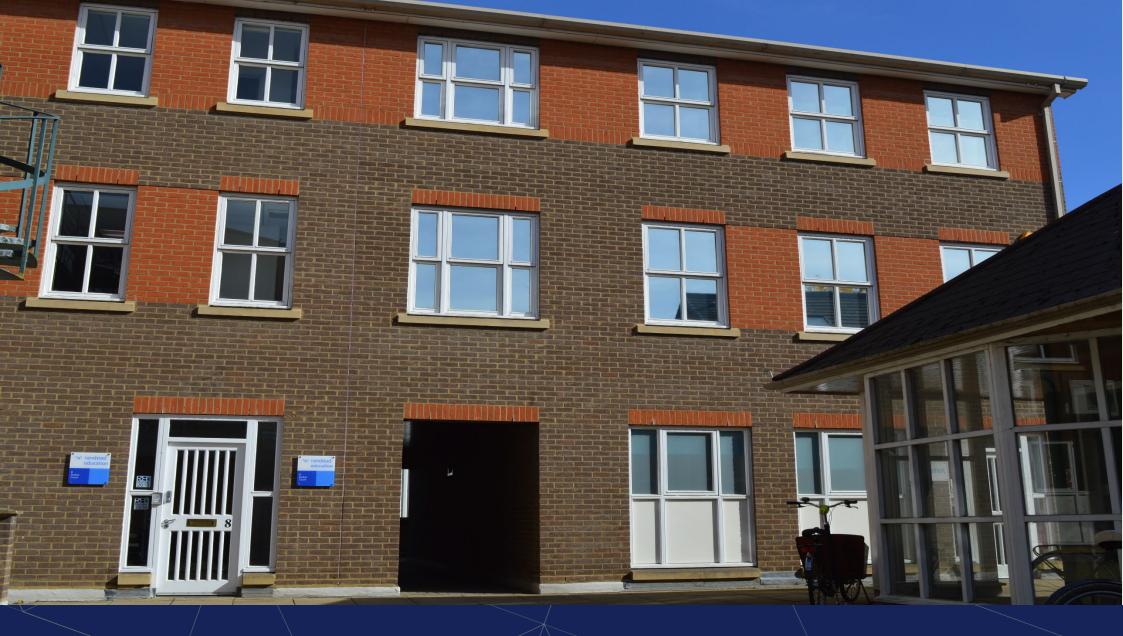

#### Description

Dukes Court is an entirely self-contained office building with its own front door/entrance. The property provides on-site secure and basement car parking with public car parking immediately to the front of the building.

#### **Specification includes:**

- Own dedicated ground floor entrance
- Gas central heating
- Separate male and female WCs
- Excellent natural light
- 7 car parking space
- Kitchen
- To be refurbished