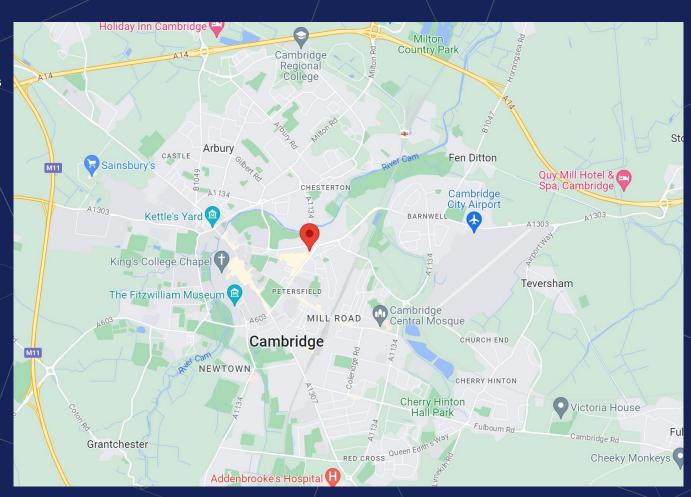

## LOCATION

Dukes Court is situated off Newmarket Road in a prime office location adjacent to the Grafton Shopping Centre. Its central position provides easy access to a wealth of amenities including shops and restaurants.

The property is also located by the City's inner ring road allowing access to the regional road network including the A14 and M11.