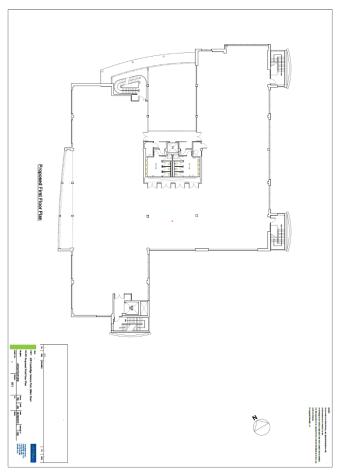

Offices -

Second floor: 5,497 sq ft First Floor: 11,670 sq ft Total: 17,167 sq ft

#### Accommodation

The office has a Net Internal Area of:

 Second floor:
 5,497 sq ft

 First Floor:
 11,670 sq ft

 Total
 17,167 sq ft