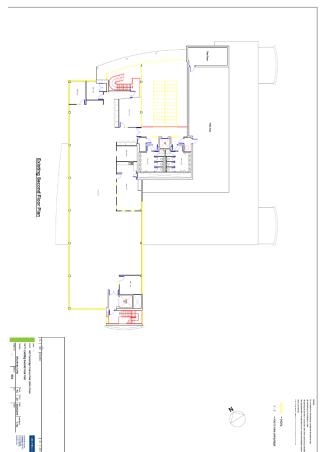

Offices -

Second floor: 5,497 sq ft First Floor: 11,670 sq ft Total: 17,167 sq ft

#### Accommodation

The office has a Net Internal Area of:

 Second floor:
 5,497 sq ft

 First Floor:
 11,670 sq ft

 Total
 17,167 sq ft