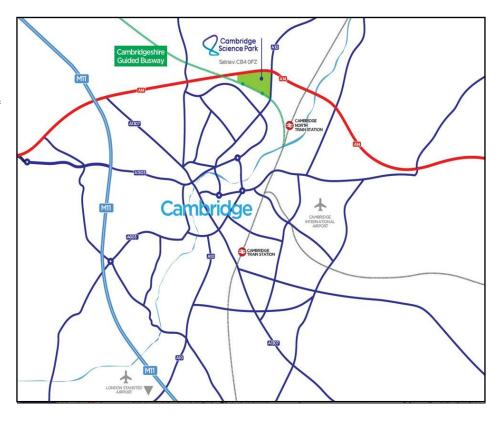

#### Location

Cambridge Science Park is located 2 miles from Cambridge city centre, strategically positioned between junction 32 and 33 of the A14 dual carriageway on the northern fringe of the city, just 3 miles east of the M11 (junction 14) and 35 miles north of Stansted Airport. Fast rail connections are provided from Cambridge train station to London King's Cross and Liverpool Street.

Cambridge Science Park is a global centre for R&D activity. Across 150 acres and c. 2 million sq ft of high technology and laboratory buildings. It's home to c. 7000 people at over 130 companies, ranging from exciting startups to some of the world's leading technology and Life Sciences businesses.

# Postcode

CB4 0WW