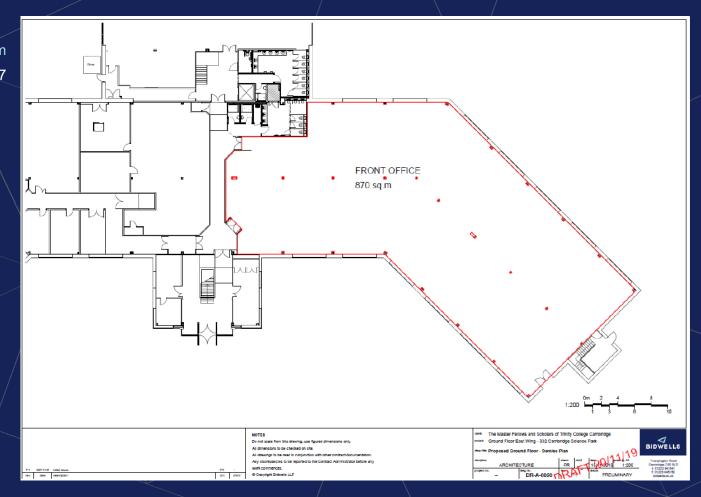

## **ACCOMMODATION**

Part ground floor (GIA)

Description
Part Ground Floor

9,047

Sq ft Sq m 9,047 840.47