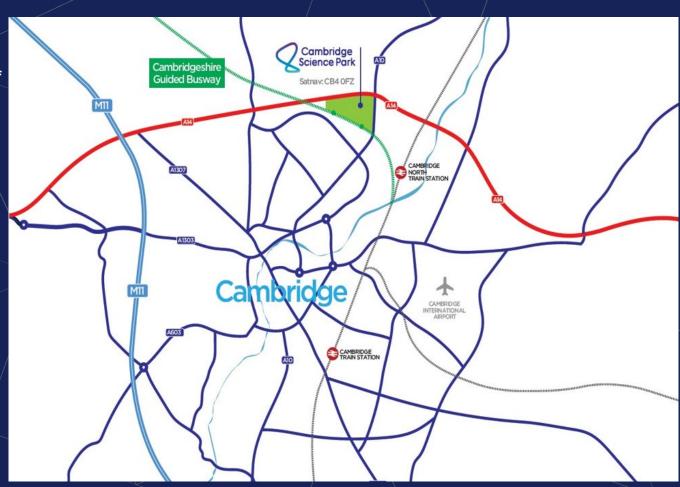

### **LOCATION**

Cambridge Science Park is located 2 miles from Cambridge city centre, strategically positioned between junction 32 and 33 of the A14 dual carriageway on the northern fringe of the city, just 3 miles east of the M11 (junction 14) and 35 miles north of Stansted Airport. Fast rail connections are provided from Cambridge train station to London King's Cross and Liverpool Street.