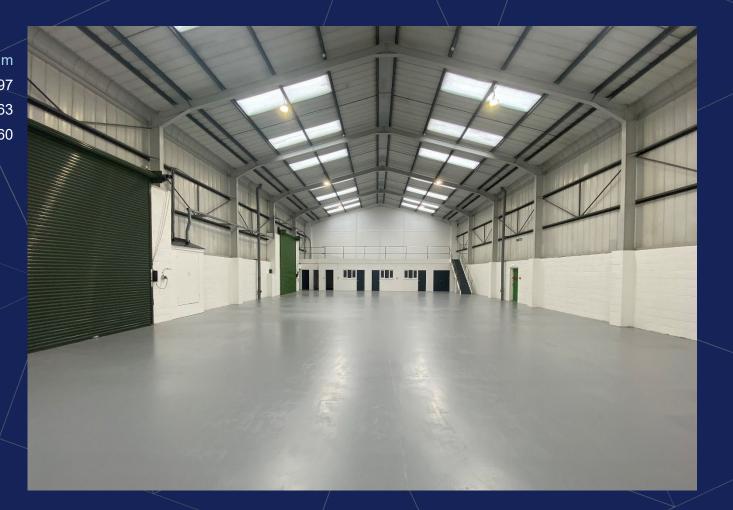

#### Description

The property comprises a modern mid terrace industrial/warehouse unit constructed of a steel portal frame with profile steel cladding and brick work to the lower elevations. The unit has a clear eaves height of 6.9 m to underside of haunch. Occupiers have use of a good sized forecourt with ample parking for approximately 20 cars parking spaces and benefits from 2 level access doors.

# ACCOMMODATION

| Description        | Sq ft     | Sq r |
|--------------------|-----------|------|
| Ground Floor (GIA) | 5,351     | 49   |
| Storage Mezzanine  | (GIA) 674 | 6    |
| TOTAL GIA          | 6,025     | 56   |