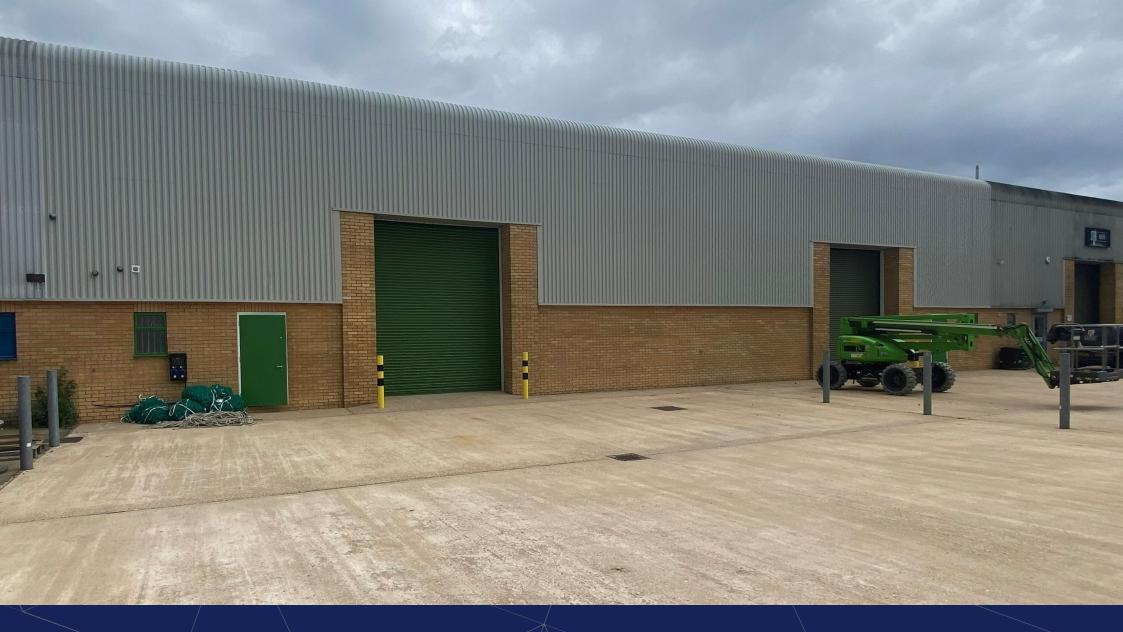

#### Description

The property comprises a modern mid terrace industrial/warehouse unit constructed of a steel portal frame with profile steel cladding and brick work to the lower elevations. The unit has a clear eaves height of 6.9 m to underside of haunch. Occupiers have use of a good sized forecourt with ample parking for approximately 20 cars parking spaces and benefits from 2 level access doors.

#### Specification includes:

- Clear-span warehouse with office and welfare facilities
- Located within an established trade and business park
- Available immediately
- Recently refurbished