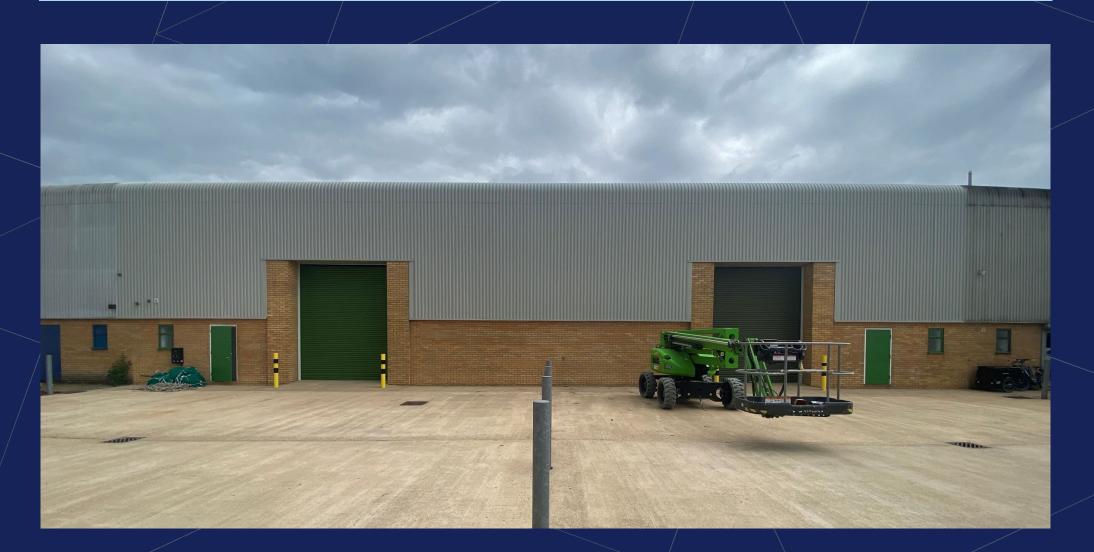

#### Description

The property comprises a modern mid terrace industrial/warehouse unit constructed of a steel portal frame with profile steel cladding and brick work to the lower elevations. The unit has a clear eaves height of 6.9 m to underside of haunch. Occupiers have use of a good sized forecourt with ample parking for approximately 20 cars parking spaces and benefits from 2 level access doors.

#### Specification includes:

- Clear-span warehouse with office and welfare facilities
- Located within an established trade and business park
- Available immediately
- Recently refurbished