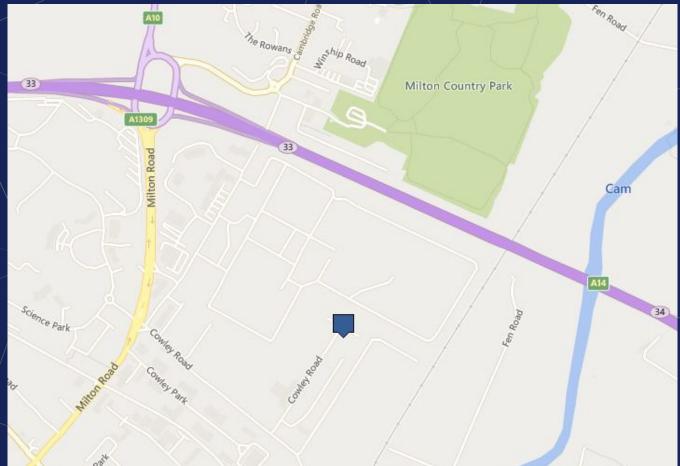

## LOCATION

The property is located approximately 3 miles North East of the City Centre in an established industrial area. The A14 dual carriageway is approximately 1 mile away, via the Milton Road, which connects to the A11/M11 and the A1.

The Cambridge Commercial Park is an established trade and business park located on the approach to Cambridge North Train Station providing good links to London (48 minutes to London Kings Cross) and other National Rail services.

Approximately half a mile to the west of the estate lie St. Johns Innovation Park and the Cambridge Science Park.

The industrial estate hosts neighbouring occupiers such as Stagecoach, Scintacor and Rexel.