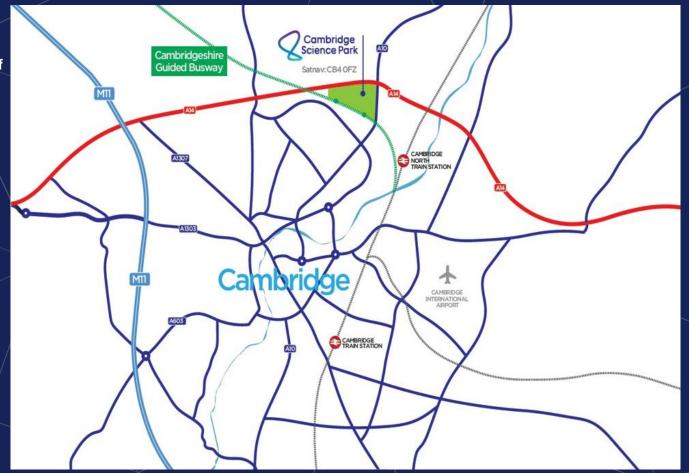

# LOCATION

Cambridge Science Park is located 2 miles from Cambridge city centre, strategically positioned between junction 32 and 33 of the A14 dual carriageway on the northern fringe of the city, just 3 miles east of the M11 (junction 14) and 35 miles north of Stansted Airport. Fast rail connections are provided from Cambridge train station to London King's Cross and Liverpool Street.