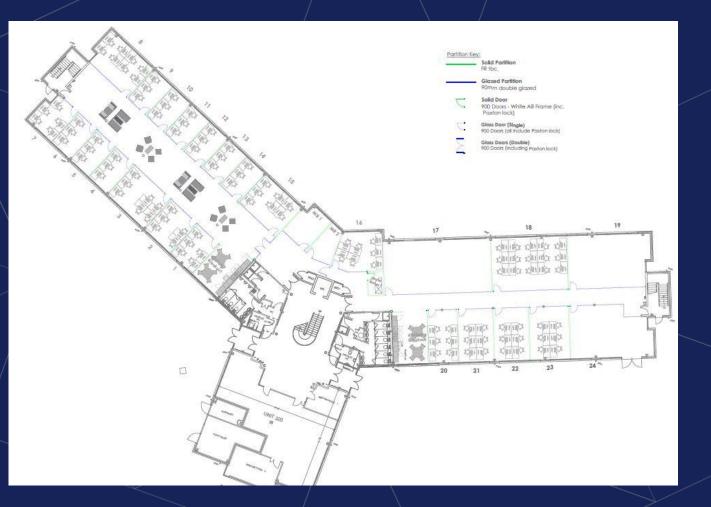

## **Available Suites**

| Description | Sq ft | Sq m  |
|-------------|-------|-------|
| Suite 1     | 175   | 16.26 |
| Suite 6     | 145   | 13.47 |
| Suite 12    | 141   | 13.09 |
| Suite 16    | 266   | 24.71 |
|             |       |       |