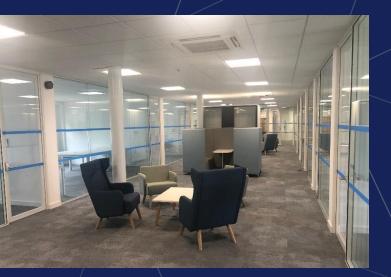

E SCIENCE PARK CAMBRIDGE, CB4 0WG

TO LET | FLEXIBLE FURNISHED OFFICES





# LOCATION

Cambridge Science Park is located 2 miles from Cambridge city centre, strategically positioned between junction 32 and 33 of the A14 dual carriageway on the northern fringe of the city, just 3 miles east of the M11 (junction 14) and 35 miles north of Stansted Airport. Fast rail connections are provided from Cambridge train station to London King's Cross and Liverpool Street.

Cambridge Science Park is an acknowledged centre for R&D activity and is home to such occupiers as Napp Pharmaceuticals, Amgen, Broadcom and Citrix. Tenants have the benefit of an on-site childcare nursery, fitness centre, catering and conference facilities, restaurant and bar landscaped grounds and access to networking groups.





# SUMMARY

#### Description

The Innovation Centre (Unit 321-323) is a ground floor multi let office building on the Cambridge Science Park. The space has recently been refurbished and now includes:

### Specification includes:

- Suspended ceilings
- LED lighting
- VRF system
- Air heating and cooling
- Carpeted throughout
- Raised floor
- Shared kitchens
- Shared meeting rooms
- Shared WCs
- Shared showers

## Additional information

### Terms

A new flexible month to month tenancy is available for a term to be agreed directly with the Landlord.

BIDWELLS

Full details and quoting terms are available upon application.

### Rates

Interested parties are advised to make contact with South Cambs District Council on 03450 450 500.

#### Legal costs

All parties to bear their own legal cost