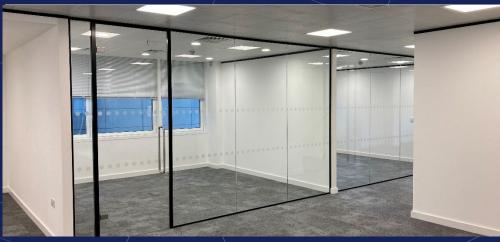

#### Description

St Andrew's House has an idyllic position overlooking Logans Meadow and the River Cam. The space is located on the ground floor of the 3-storey building and features views over the meadow. The space has been refurbished internally and will benefit from a high a quality fit out including open plan space, meeting rooms, informal meeting space, kitchen and breakout space.

### **Specification includes:**

- High quality open plan space
- Triple height reception
- Meeting rooms
- Comfort cooling and heating
- LED lighting
- Raised flooring
- Suspended tile ceiling
- Large windows allowing good natural light
- 1:297 sq ft car parking ratio
- Cycle parking

## GALLERY