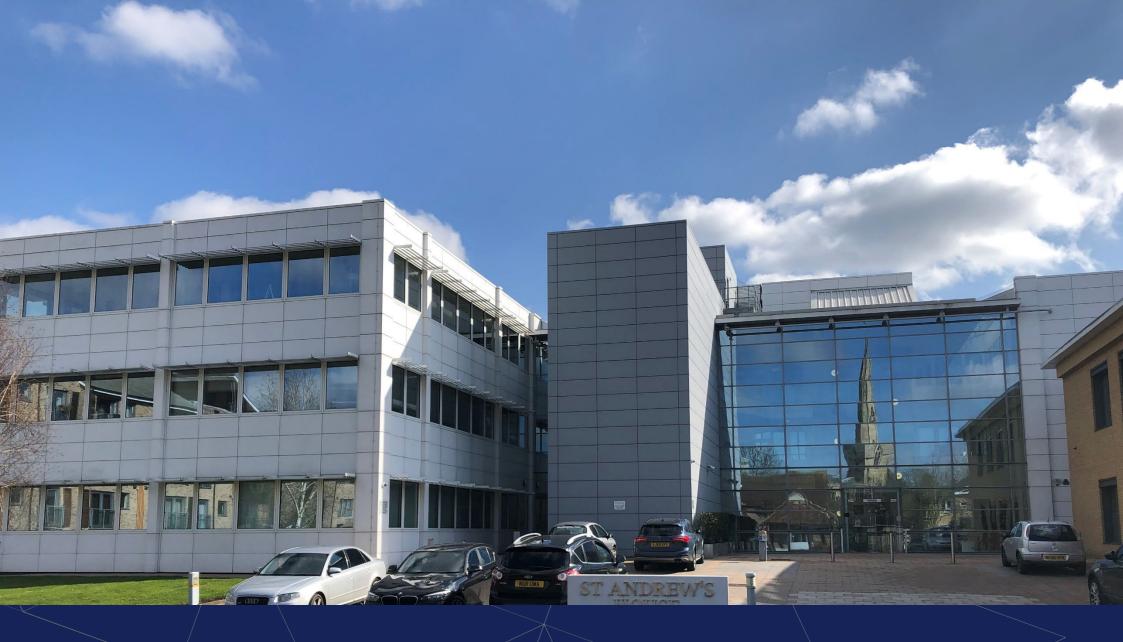

PART GROUND FLOOR, ST ANDREW'S HOUSE ST ANDREW'S ROAD, CHESTERTON, CAMBRIDGE, CB4 1DL

TO LET | OFFICES: 6,521 SQ FT (605.82 SQ M)

#### Description

St Andrew's House has an idyllic position overlooking Logans Meadow and the River Cam. The space is located on the ground floor of the 3-storey building and features views over the meadow. The space has been refurbished internally and will benefit from a high a quality fit out including open plan space, meeting rooms, informal meeting space, kitchen and breakout space.