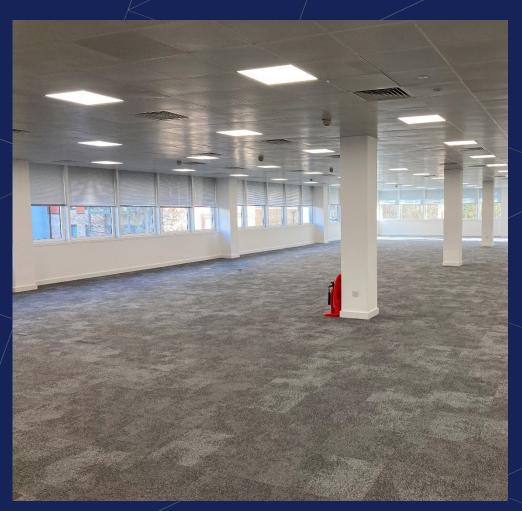

#### Description

St Andrew's House has an idyllic position overlooking Logans Meadow and the River Cam. The space is located on the ground floor of the 3-storey building and features views over the meadow. The space has been refurbished internally and will benefit from a high a quality fit out including open plan space, meeting rooms, informal meeting space, kitchen and breakout space.

### **Specification includes:**

- High quality open plan space
- Triple height reception
- Meeting rooms
- Comfort cooling and heating
- LED lighting
- Raised flooring
- Suspended tile ceiling
- Large windows allowing good natural light
- 1:297 sq ft car parking ratio
- Cycle parking

## GALLERY