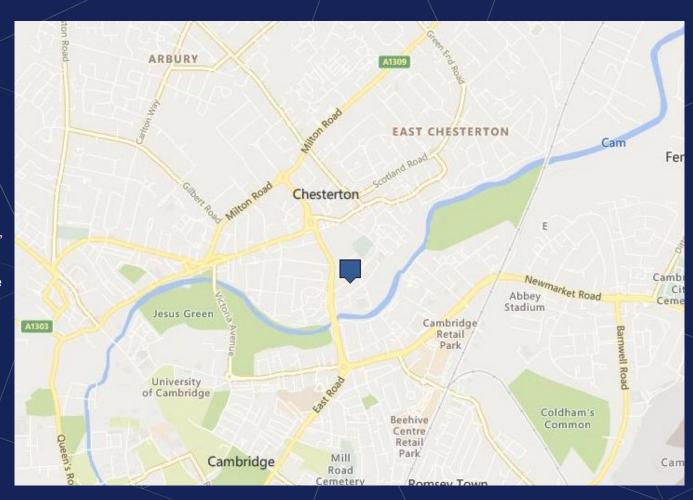

## LOCATION

St Andrew's conveniently located, between the City Centre and the northern fringe business parks and overlooks meadows and the River Cam. The City Centre is easily accessible by car, bicycle or foot and offers a vast array shops and restaurants.

The Cambridge North Railway Station is a 7-minute cycle ride to the north and a 9-minute drive. The station provides access to London Kings Cross in 55 minutes and to London Liverpool Street in just over an hour.

Chesterton has extensive amenities and facilities, these include pubs, nursery, high street with shops, medical centre, community and a petrol station. Ideally located over the pedestrian bridge adjacent to the property, is a Tesco Superstore, OtherSyde bar and a coffee shop the Kurb Kollective.