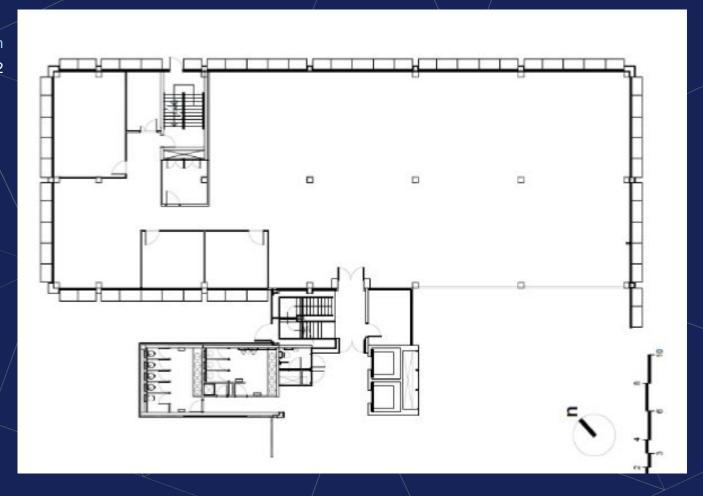

t space.

### **Specification includes:**

- High quality open plan space
- Triple height reception
- Meeting rooms
- Comfort cooling and heating
- LED lighting
- Raised flooring
- Suspended tile ceiling
- Large windows allowing good natural light
- 1:297 sq ft car parking ratio
- Cycle parking

#### Additional information

Terms

Available by way of a direct lease with the landlord.

Quoting rent available on application.

Rates

Interested parties are advised to make contact with South Cambs District Council on 03450 450 500.

Legal costs

All parties to bear their own legal costs.

Value added tax

All prices, premiums and rents etc. are quoted exclusive of VAT at the prevailing rate.

EPC

C-69.

Postcode

CB4 1DL



## ACCOMMODATION

Description
Ground Floor

Sq ft Sq m 6,521 605.82



# **✓**BIDWELLS

## GALLERY









#### **Enquiries**

George Craig 07779 770902 george.craig@bidwells.co.uk

Harry Blevins 07467 745774 Harry.blevins@bidwells.co.uk

#### Important notice

Bidwells LLP act for themselves and for the vendors/landlords of this property, whose agents they are, give notice that:

Nothing contained in these particulars or their contents or actions, both verbally or in writing, by Bidwells LLP form any offer or contract, liability or implied obligation to any applicants, viewing parties or prospective purchasers of the property to the fullest extent permitted by law and should not be relied upon as statements or representative of fact. No person in the employment of Bidwells LLP or any joint agents has authority to make or give any representation or warrant