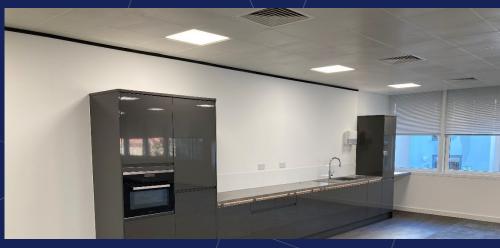

#### Description

St Andrew's House has an idyllic position overlooking Logans Meadow and the River Cam. The space is located on the ground floor of the 3-storey building and features views over the meadow. The space has been refurbished internally and will benefit from a high a quality fit out including open plan space, meeting rooms, informal meeting space, kitchen and breakout space.

## GALLERY