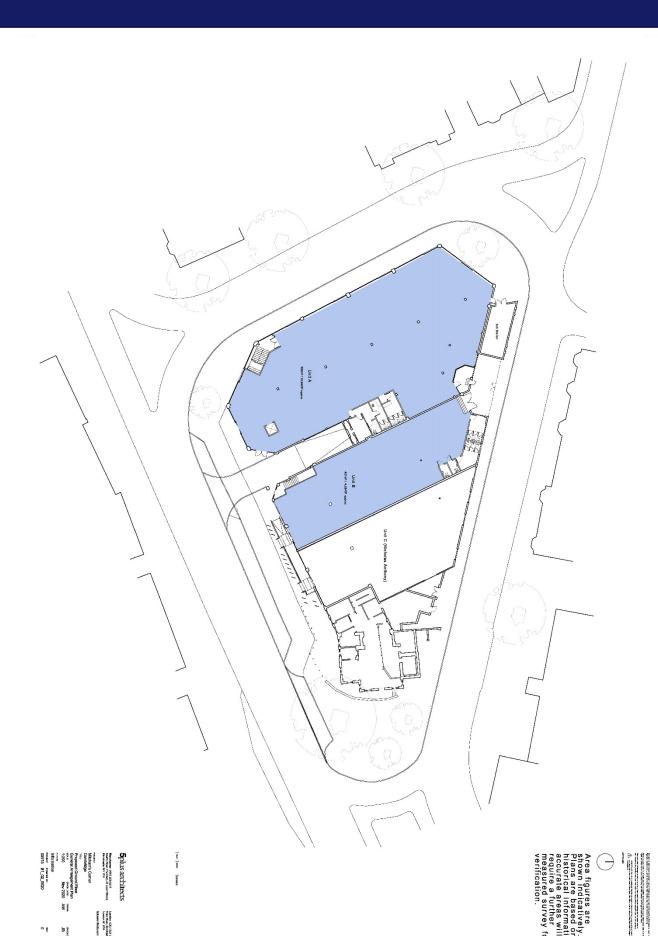

#### Accommodation

## Unit 1 (Former Staples/Office Outlet)

Ground Floor – 11,388 sq ft First Floor – 2,024 sq ft Total - 13,412 sq ft Car Park 27 spaces

# Unit 2 (Former Evans Cycles)

Ground Floor - 5,059 sq ft

#### **Unit 4 (Former Yoga Studio)**

First Floor - 2,300 sq ft

Total potential Ground Floor Area – 16,477 sq ft Total Potential First Floor Area – 4,324 sq ft **Total Potential Area – 20,800 sq ft** 

5plus architects

rea figures are
nown indicative
lans are based
storical inform
currate areas v
quire a further