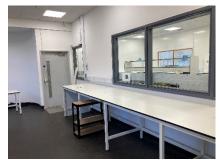

### Description

Unit 204 is a two storey, multi let laboratory and office building providing fitted spaces for business to establish and grow. The building provides private demised suites for occupiers but with additional shared facilities for use by all occupiers in the building. The space has been recently refurbished and includes:

- Open plan office suites
- Fitted lab suites
- Suspended ceilings
- LED lighting
- Air heating and cooling
- Shared meeting rooms
- Shared kitchen on each floor
- Cycle racks
- Showers & WC facilities
- Outdoor communal space
- Onsite parking