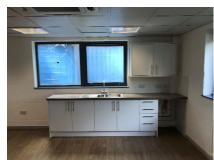

### Description

Unit 204 is a two storey, multi let laboratory and office building providing fitted spaces for business to establish and grow. The building provides private demised suites for occupiers but with additional shared facilities for use by all occupiers in the building. The space has been recently refurbished and includes:

- Open plan office suites
- Fitted lab suites
- Suspended ceilings
- LED lighting
- Air heating and cooling
- Shared meeting rooms
- Shared kitchen on each floor
- Cycle racks
- Showers & WC facilities
- Outdoor communal space
- Onsite parking