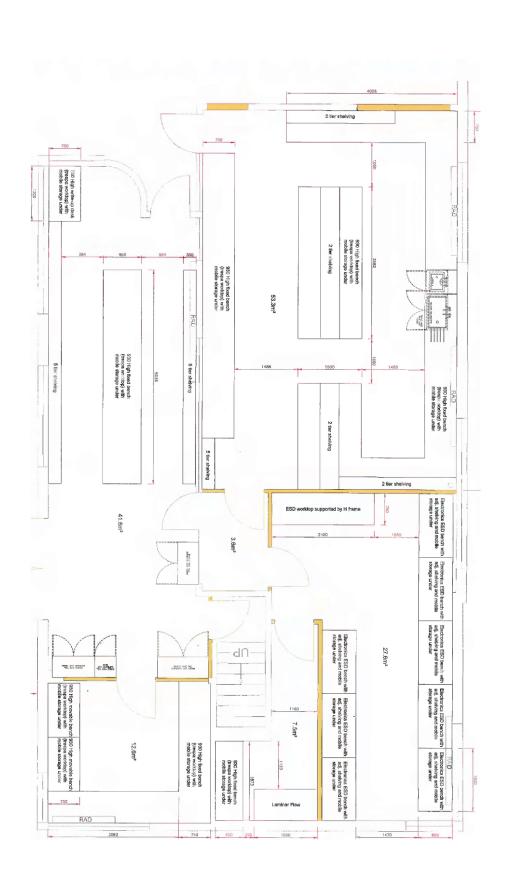

# **✓**BIDWELLS

Individual open plan office – 538 sq ft & fitted lab suite – 1,658 sq ft

- Open plan office suites
- Fitted lab suites
- Suspended ceilings
- LED lighting
- Air heating and cooling
- Shared meeting rooms
- Shared kitchen on each floor
- Cycle racks
- Showers & WC facilities
- Outdoor communal space
- Onsite parking

#### Accommodation

Available Suites from:

Office: 538 sq ft

Lab: 1,658 sq ft