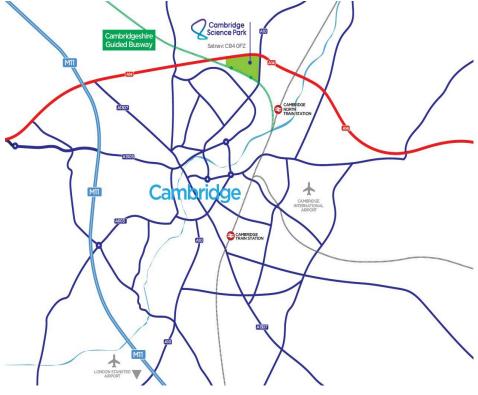

#### Location

Cambridge Science Park is located 2 miles from Cambridge city centre, strategically positioned between junction 32 and 33 of the A14 dual carriageway on the northern fringe of the city, just 3 miles east of the M11 (junction 14) and 35 miles north of Stansted Airport. Fast rail connections are provided from Cambridge train station to London King's Cross and Liverpool Street.

Cambridge Science Park is a global centre for R&D activity. Across 150 acres and c. 2 million sq ft of high technology and laboratory buildings. It's home to c. 7000 people at over 130 companies, ranging from exciting startups to some of the world's leading technology and Life Sciences businesses.

Occupiers at the park have the benefit of an on-site childcare nursery, fitness centre, catering and conference facilities, restaurant, landscaped grounds and access to networking groups.

Unit 204 is well located, close to the Bradfield Centre that has a café and conference facilities.

# Postcode

CB4 0GJ