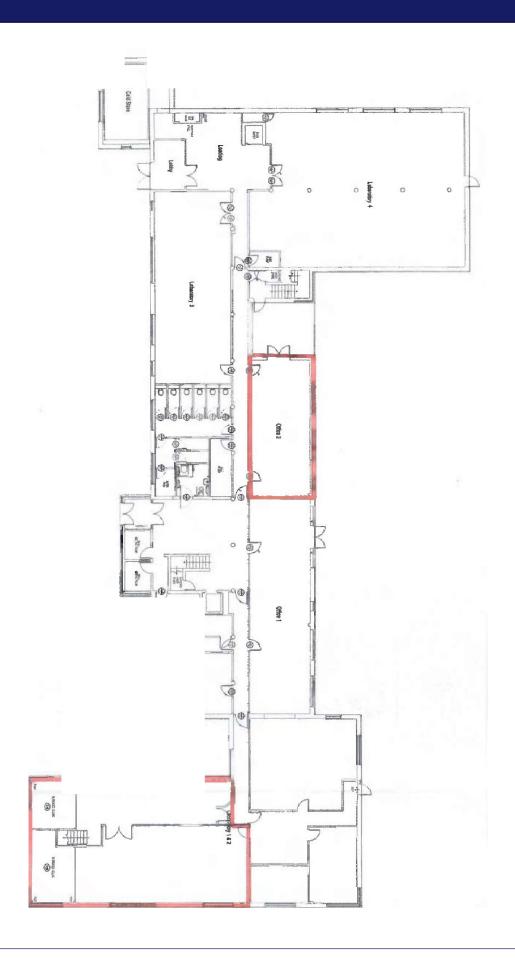

# **✓**BIDWELLS

Individual open plan office – 538 sq ft & fitted lab suite – 1,658 sq ft

### Description

Unit 204 is a two storey, multi let laboratory and office building providing fitted spaces for business to establish and grow. The building provides private demised suites for occupiers but with additional shared facilities for use by all occupiers in the building. The space has been recently refurbished and includes:

#### Accommodation

Available Suites from:

Office: 538 sq ft

Lab: 1,658 sq ft