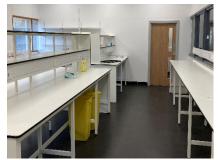

### Description

Unit 204 is a two storey, multi let laboratory and office building providing fitted spaces for business to establish and grow. The building provides private demised suites for occupiers but with additional shared facilities for use by all occupiers in the building. The space has been recently refurbished and includes:

- Open plan office suites
- Fitted lab suites
- Suspended ceilings
- LED lighting
- Air heating and cooling
- Shared meeting rooms
- Shared kitchen on each floor
- Cycle racks
- Showers & WC facilities
- Outdoor communal space
- Onsite parking

#### Accommodation

Available Suites from:

Office: 538 sq ft

Lab: 1,658 sq ft