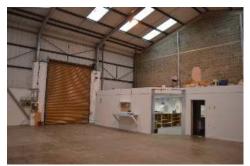

The estate is located on the approach to Cambridge North Train Station providing good links to London (48 minutes to London Kings Cross) and other National Rail services.

The property comprises an end of terrace of industrial / warehouse unit constructed of a steel portal frame with part brick work and insulated profile steel clad elevations and a power floated concrete floor. The unit benefits from ground floor W/Cs and an eaves height of 7.25 m. There is also three phase electricity capacity and an electronically operated loading door.

### Accommodation

The approximate gross internal floor areas are as follows:

TOTAL (GIA) 2,675 sq ft (248.52 sqm)