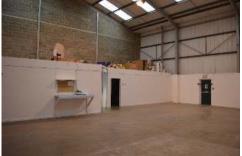

The estate is located on the approach to Cambridge North Train Station providing good links to London (48 minutes to London Kings Cross) and other National Rail services.

The property comprises an end of terrace of industrial / warehouse unit constructed of a steel portal frame with part brick work and insulated profile steel clad elevations and a power floated concrete floor. The unit benefits from ground floor W/Cs and an eaves height of 7.25 m. There is also three phase electricity capacity and an electronically operated loading door.

### Accommodation

The approximate gross internal floor areas are as follows:

TOTAL (GIA) 2,675 sq ft (248.52 sqm)