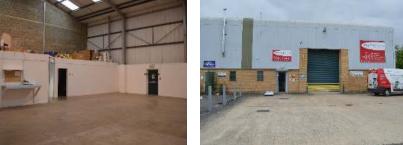

The estate is located on the approach to Cambridge North Train Station providing good links to London (48 minutes to London Kings Cross) and other National Rail services.

The property comprises an end of terrace of industrial / warehouse unit constructed of a steel portal frame with part brick work and insulated profile steel clad elevations and a power floated concrete floor. The unit benefits from ground floor W/Cs and an eaves height of 7.25 m. There is also three phase electricity capacity and an electronically operated loading door.

### Accommodation

The approximate gross internal floor areas are as follows:

TOTAL (GIA) 2,675 sq ft (248.52 sqm)