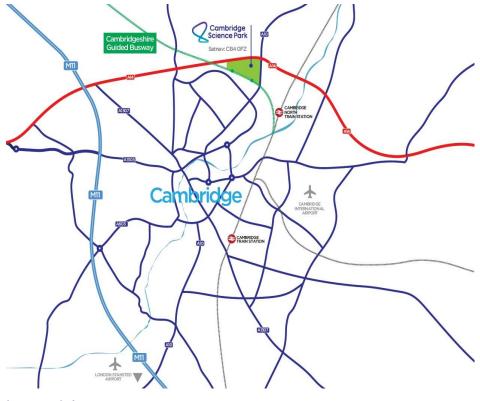

### Location

Cambridge Science Park is located 2 miles from Cambridge city centre, strategically positioned between junction 32 and 33 of the A14 dual carriageway on the northern fringe of the city, just 3 miles east of the M11 (junction 14) and 35 miles north of Stansted Airport. Fast rail connections are provided from Cambridge train station to London King's Cross and Liverpool Street.

# Postcode

CB4 0GW