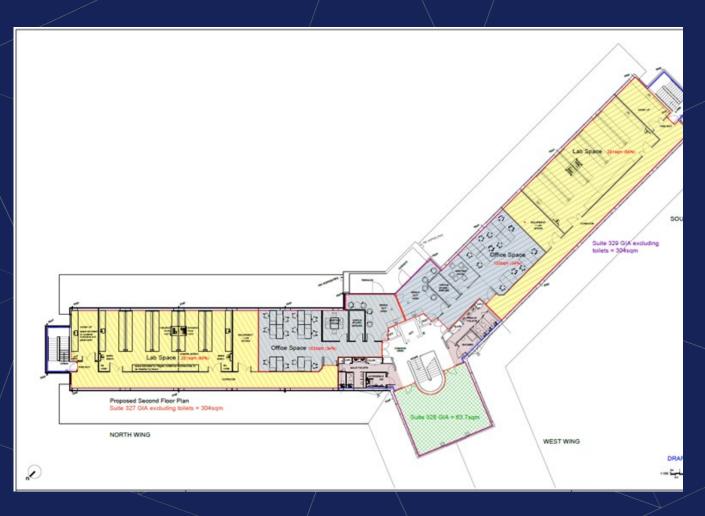

# ACCOMMODATION

| Description | S   | q ft | Sq m   |
|-------------|-----|------|--------|
| Suite 324   | 5,0 | 080  | 471.94 |
| Suite 327   | 3,2 | 272  | 303.97 |
| Suite 329   | 3,2 | 272  | 303.97 |
|             |     |      |        |

## **SUITE 324**