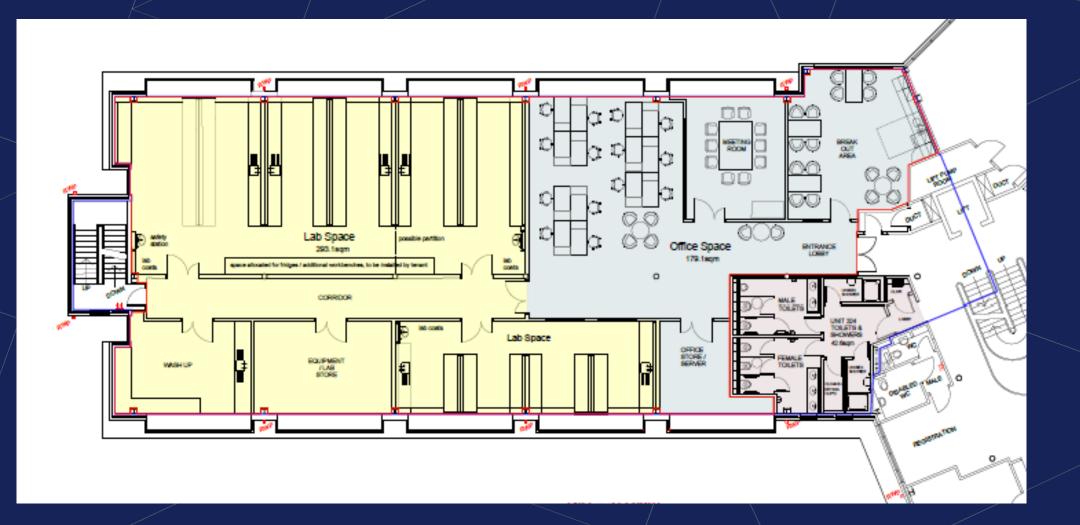

# ACCOMMODATION

| Description | S   | q ft | Sq m   |
|-------------|-----|------|--------|
| Suite 324   | 5,0 | 080  | 471.94 |
| Suite 327   | 3,2 | 272  | 303.97 |
| Suite 329   | 3,2 | 272  | 303.97 |
|             |     |      |        |

## **SUITE 324**