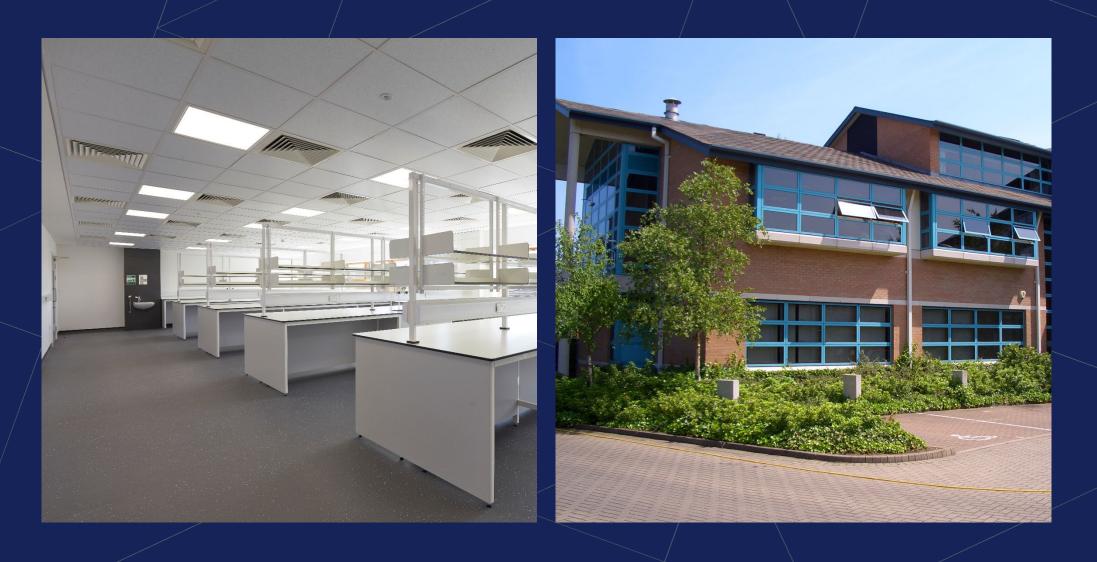

#### Description

Unit 320-329 is a multi-let building on the Cambridge Science Park with an Innovation Centre located on the ground floors. Fitted lab suites on the 1st and 2nd floor have been comprehensively refurbished to provide ready to use CL2 lab space with all new building services serving each suite.

#### Specification includes:

- Fitted CL2 Labs
- New lab benching
- Suspended ceilings
- WCs
- Shower
- Fitted kitchen
- Meeting room
- Open plan office
- Terrace
- Good parking ratio
- Cycle storage
- Raised floor

## GALLERY