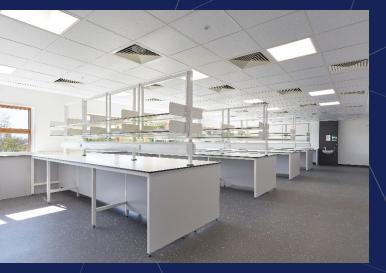

ically positioned between junction 32 and 33 of the A14 dual carriageway on the northern fringe of the city, just 3 miles east of the M11 (junction 14) and 35 miles north of Stansted Airport. Fast rail connections are provided from Cambridge train station to London King's Cross and Liverpool Street.

Cambridge Science Park is a global centre for R&D activity. Across 150 acres and c. 2 million sq ft of high technology and laboratory buildings. It's home to c. 7000 people at over 130 companies, ranging from exciting start-ups to some of the world's leading technology and Life Sciences businesses.

Occupiers at the park have the benefit of an onsite childcare nursery, fitness centre, catering and conference facilities, restaurant and bar landscaped grounds and access to networking groups.





## SUMMARY

#### Description

Unit 320-329 is a multi-let building on the Cambridge Science Park with an Innovation Centre located on the ground floors. Fitted lab suites on the 1st and 2nd floor have been comprehensively refurbished to provide ready to use CL2 lab space with all new building services serving each suite.

#### Specification includes:

- Fitted CL2 Labs
- New lab benching
- Suspended ceilings
- WCs
- Shower
- Fitted kitchen
- Meeting room
- Open plan office
- Terrace
- Good parking ratio
- Cycle storage
- Raised floor

### Additional information

#### Terms

Available by way of a direct lease with the landlord.

Full details and quoting terms are available upon application.

BIDWELLS

### Rates

Interested parties are advised to make contact with South Cambs District Coun