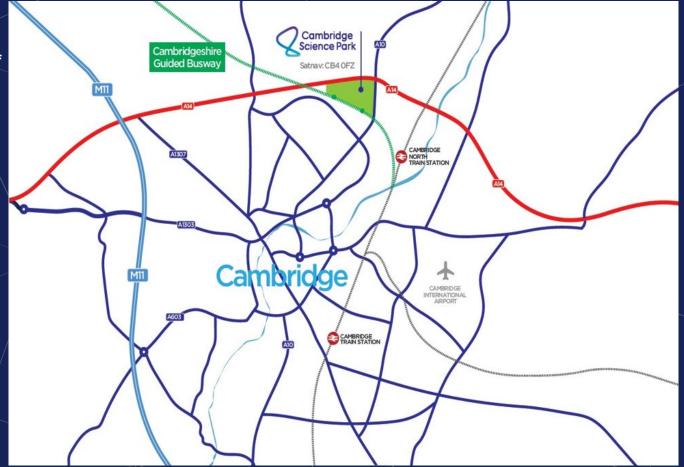

## LOCATION

Cambridge Science Park is located 2 miles from Cambridge city centre, strategically positioned between junction 32 and 33 of the A14 dual carriageway on the northern fringe of the city, just 3 miles east of the M11 (junction 14) and 35 miles north of Stansted Airport. Fast rail connections are provided from Cambridge train station to London King's Cross and Liverpool Street.