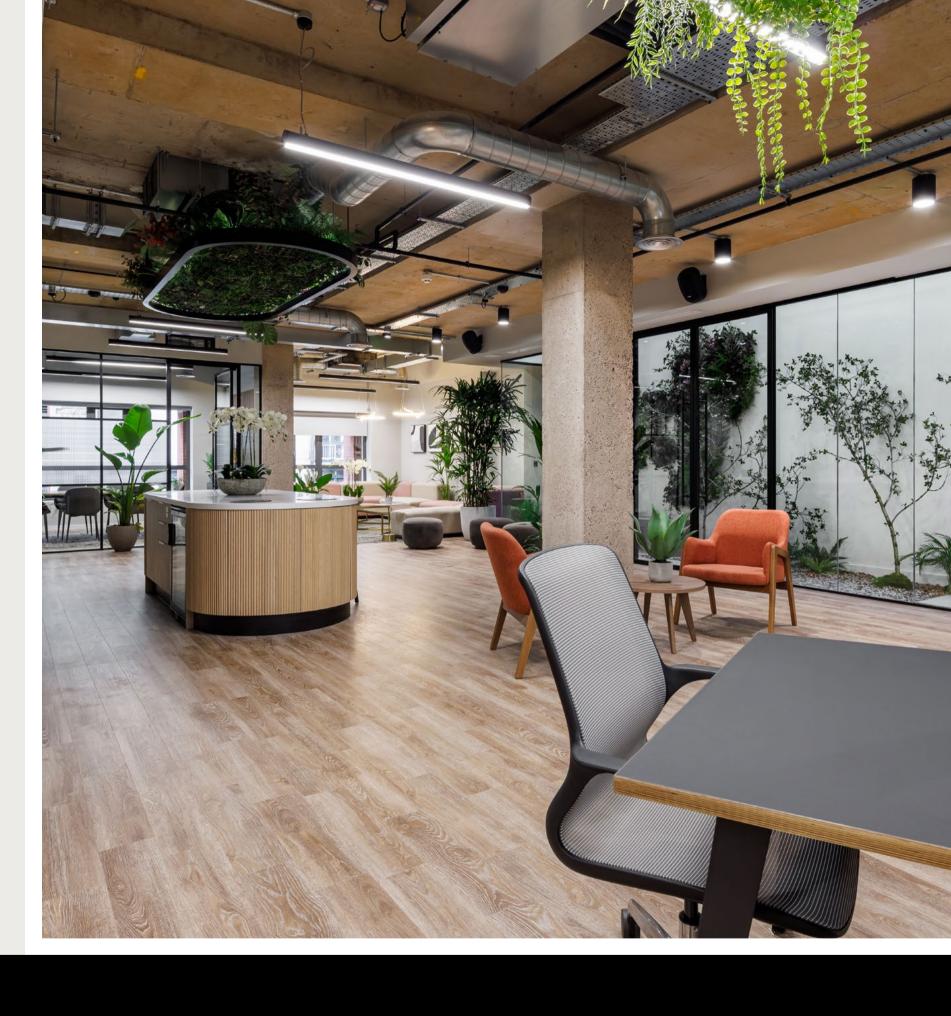

## Specification

- Fully Fitted & Furnished
  Office Suites.
- Mechanical Ventilation and Air Conditioned.
- Full Fibre Internet, WiFi and AV Enabled.
- Internal Meeting Rooms.
- Kitchen and Breakout Area.

Fully Refurbished Fitted & Furnished Office Suites

Exposed Services

High Speed Internet Enabled

Air Conditioning

Video Entry with Access Control

Campus Outdoor Amenity

Secure Cycle Parking

Onsite Showers