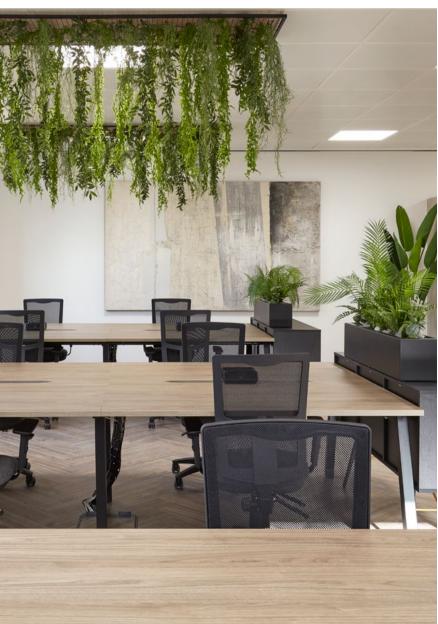

## Specification

- Fully Fitted & Furnished
  Office Suites.
- Mechanical Ventilation and Air Conditioned.
- Full Fibre Internet, WiFi and AV Enabled.
- Internal Meeting Rooms.
- Kitchen and Breakout Area.

Fully Refurbished Fitted & Furnished Office Suites

Exposed Services

High Speed Internet Enabled

Air Conditioning

Video Entry with Access Control

Campus Outdoor Amenity

Secure Cycle Parking

Onsite Showers