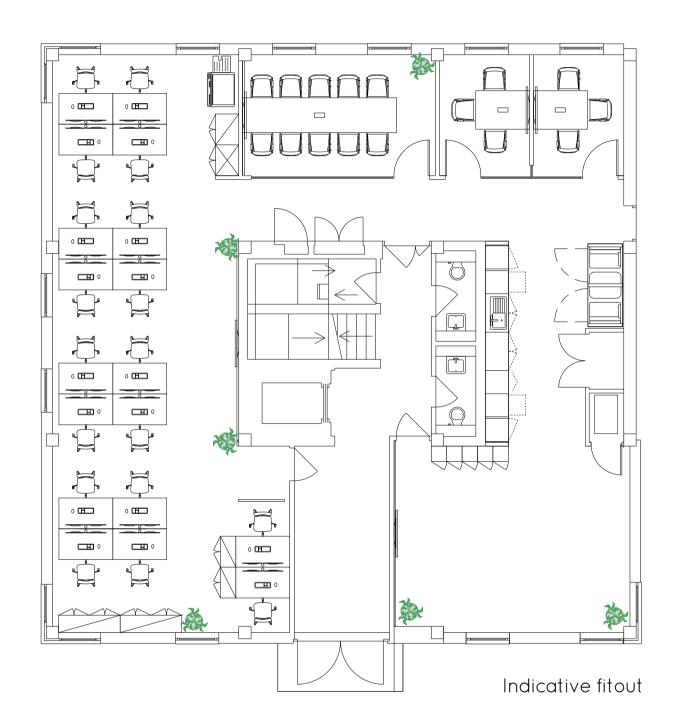

# Why choose journey Bespoke

journey can deliver a Bespoke environment allowing your business to thrive. A member of the journey team would be delighted to discuss Bespoke with you.

### Collaboration /

journey has an experienced team who will work alongside your business to design your workspace.

### Optionality /

Office fit-out, designed by you, to perfectly meet the needs of your business.

# Project Management /

journey will oversee the project and deliver a completed turnkey office ready your occupation.

Retaining & Refurbishing

Campus Outdoor Amenity

Enabling Sustainable Travel

Onsite Shower Amenity