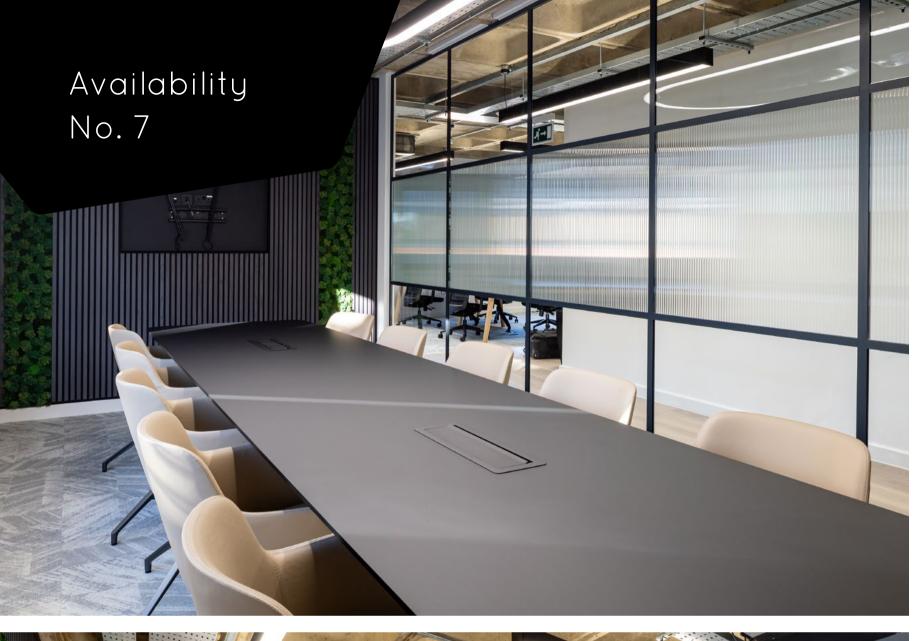

on



- Fully Fitted & Furnished
  Office Suites.
- Mechanical Ventilation and Air Conditioned.
- Full Fibre Internet, WiFi and AV Enabled.
- Internal Meeting Rooms.
- Kitchen and Breakout Area.

# Access to BARCLAYS | Eagle Labs

With access to over 325 years of business expertise and connections, Eagle Labs are a community resource available for everybody. Whether you're an inventor, an innovator or a mentor, our spaces are conducive to nurturing and growing your idea with support from Barclays and our network.





Fully Refurbished Fitted & Furnished Office Suites



Exposed Services



High Speed Internet Enabled



Air Conditioning



Video Entry with Access Control



Campus Outdoor Amenity



Secure Cycle Parking



Onsite Showers









1st Floor Fitted & Furnished 2,146 sq ft







1st Floor Fitted & Furnished 2,071 sq ft

# Availability No. 7



Ground Floor 1,927 sq ft

# Why choose journey Bespoke

journey can deliver a Bespoke environment allowing your business to thrive. A member of the journey team would be delighted to discuss Bespoke with you.

### Collaboration /

journey has an experienced team who will work alongside your business to design your workspace.

### Optionality /

Office fit-out, designed by you, to perfectly meet the needs of your business.

# Privacy /

Your own meeting rooms, kitchenette and break out spaces.

# Flexibility /

Lease length and break provision to suit your business plan and growth requirements.

# Reduced Capex /

Fit out delivered and funded by journey, facilitating occupation more quickly.

# Project Management /

jou