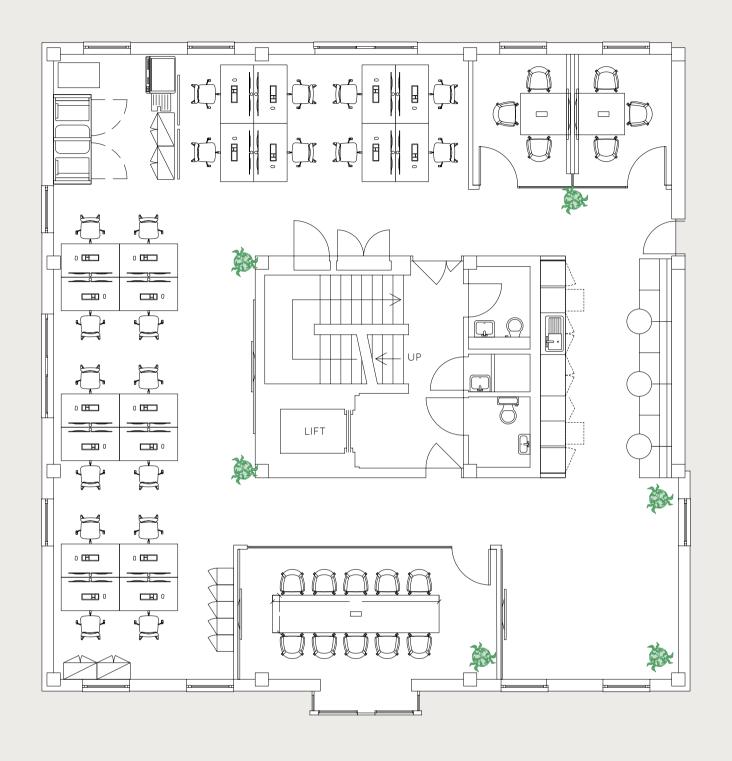

1st Floor Fitted & Furnished 2,146 sq ft

1st Floor Fitted & Furnished 2,071 sq ft

# Availability No. 7

Ground Floor 1,927 sq ft