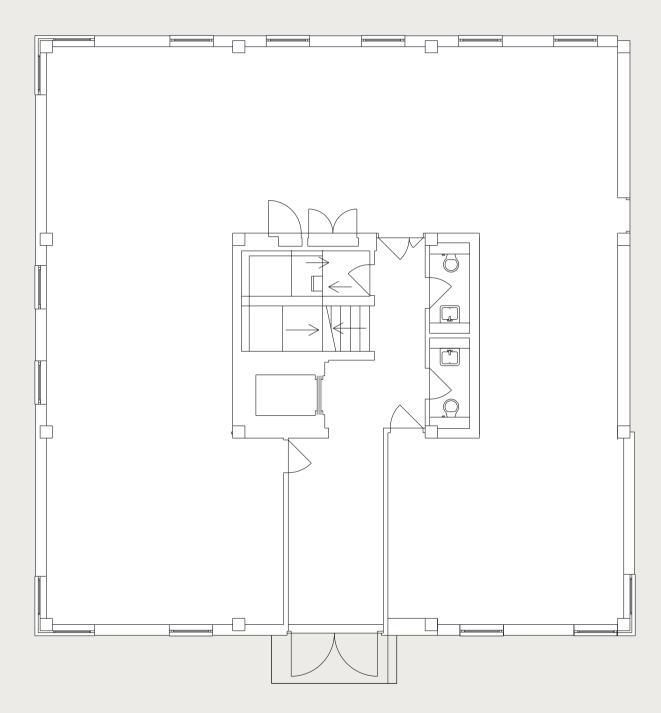

1st Floor Fitted & Furnished 2,146 sq ft

1st Floor Fitted & Furnished 2,071 sq ft

# Availability No. 7

Ground Floor 1,927 sq ft