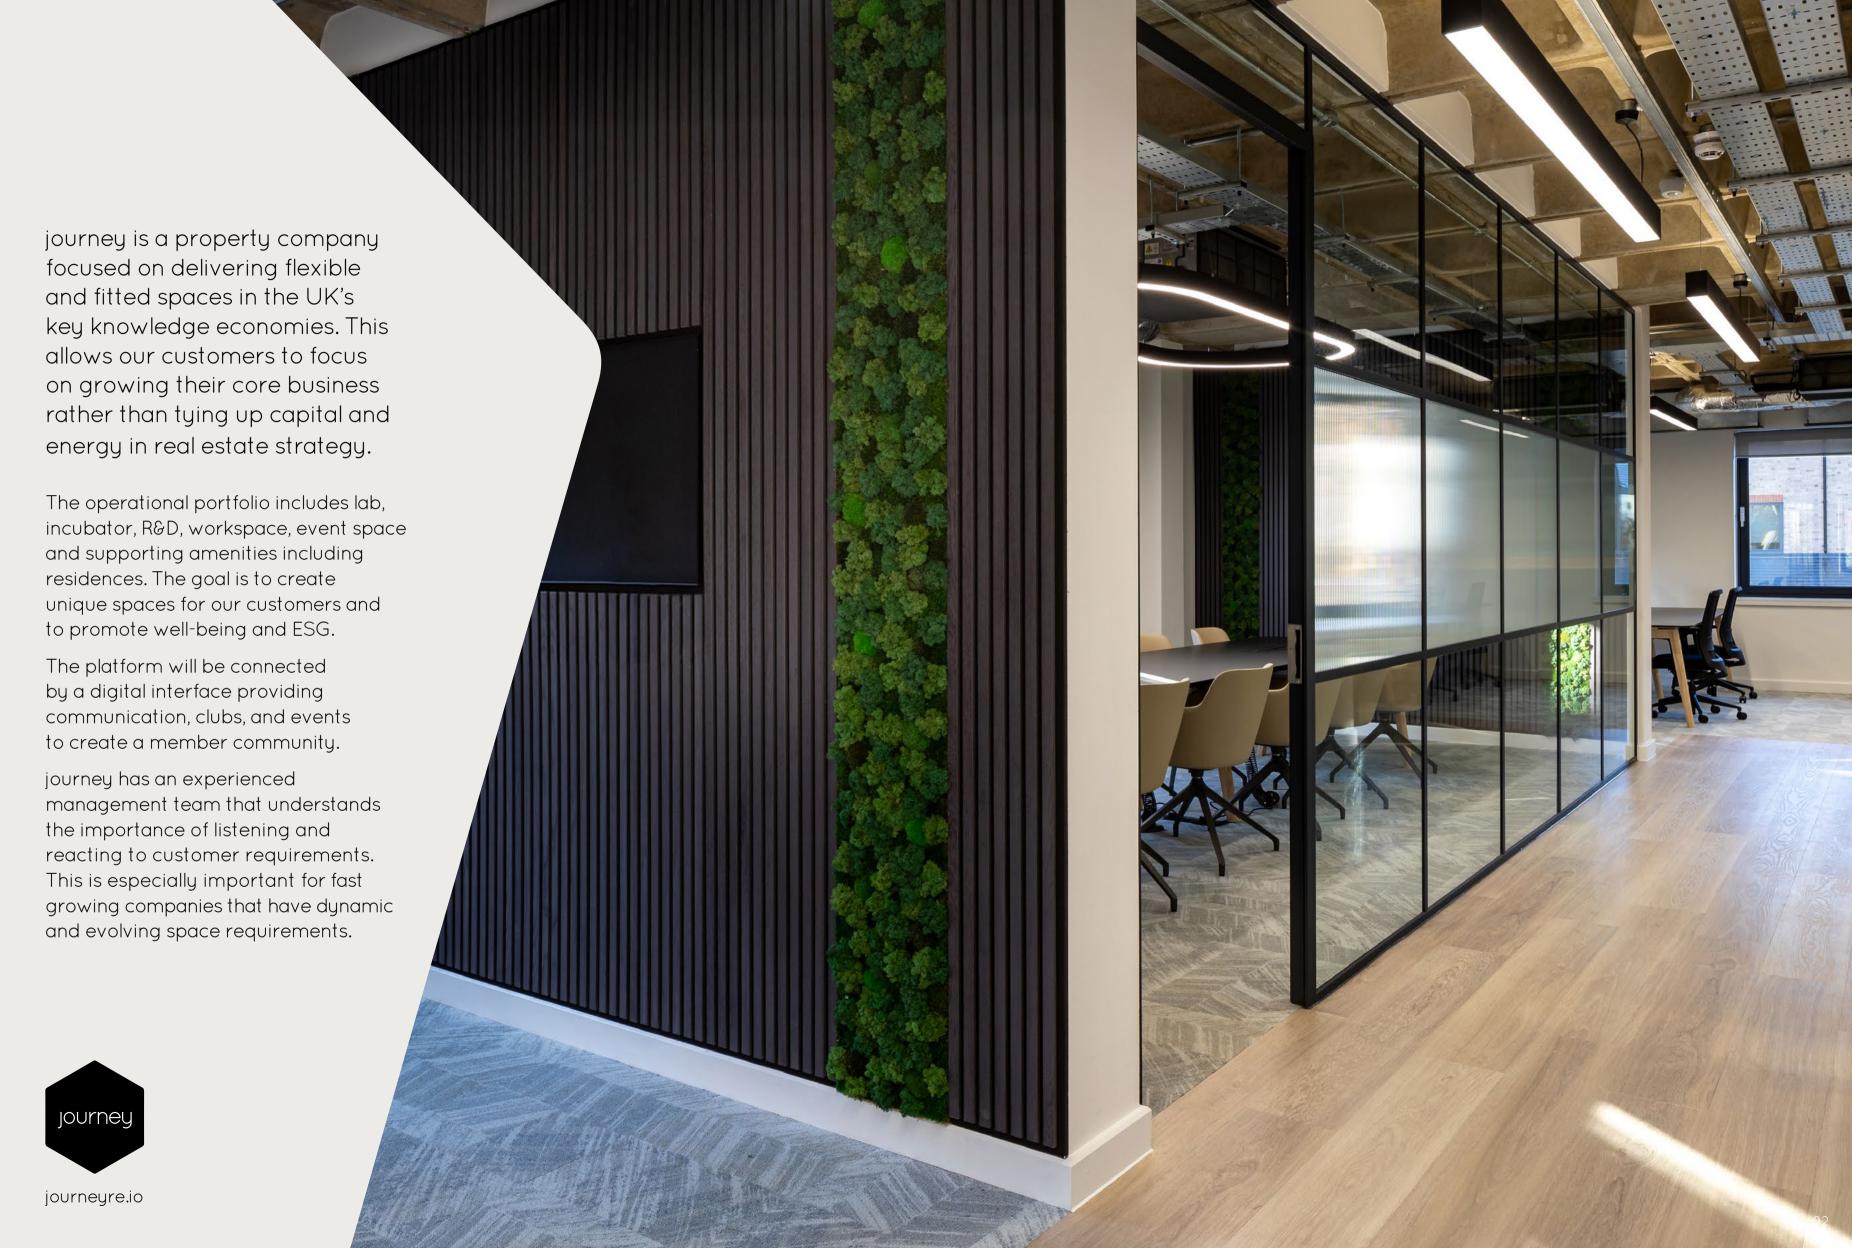

# Why choose journey Fitted & Furnished

### Spaciousness /

Occupational density is considerably more generous than serviced offices.

#### Convenience /

Your own meeting room without being dependant on shared facilities.

#### Privacy /

Your own kitchenette and break out spaces.

### Flexibility /

Lease length and break provision to suit your business plan and growth requirements.

### Reduced Capex /

Through an already delivered fit out, facilitating occupation more quickly.

## Specification

- Fully Fitted & Furnished
  Office Suites.
- Mechanical Ventilation and Air Conditioned.
- Full Fibre Internet, WiFi and AV Enabled.
- Internal Meeting Rooms.
- Kitchen and Breakout Area.