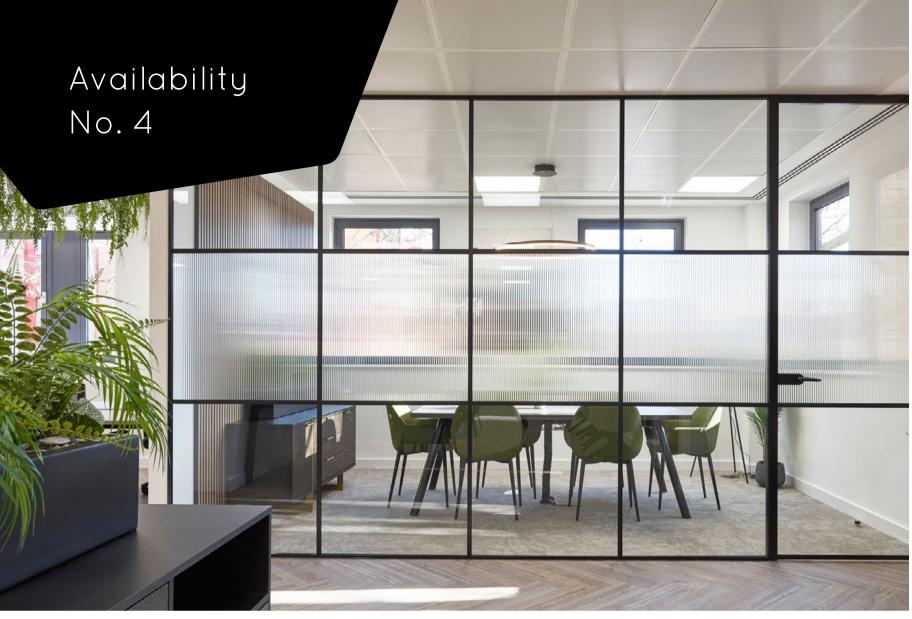

ilitating occupation more quickly.

## Specification



- Fully Fitted & Furnished
  Office Suites.
- Mechanical Ventilation and Air Conditioned.
- Full Fibre Internet, WiFi and AV Enabled.
- Internal Meeting Rooms.
- Kitchen and Breakout Area.

# Access to BARCLAYS | Eagle Labs

With access to over 325 years of business expertise and connections, Eagle Labs are a community resource available for everybody. Whether you're an inventor, an innovator or a mentor, our spaces are conducive to nurturing and growing your idea with support from Barclays and our network.





Fully Refurbished Fitted & Furnished Office Suites



Exposed Services



High Speed Internet Enabled



Air Conditioning



Video Entry with Access Control



Campus Outdoor Amenity



Secure Cycle Parking



Onsite Showers









1st Floor Fitted & Furnished 2,146 sq ft







1st Floor Fitted & Furnished 2,071 sq ft

# Availability No. 7



Ground Floor 1,927 sq ft

# Why choose journey Bespoke

journey can deliver a Bespoke environment allowing your business to thrive. A member of the journey team would be delighted to discuss Bespoke with you.

### Collaboration /

journey has an experienced team who will work alongside your business to design your workspace.

### Optionality /

Office fit-out, designed by you, to perfectly meet the needs of your business.

# Privacy /

Your own meeting rooms, kitchenette and break out spaces.

# Flexibility /

Lease length and break provision to suit your business plan and growth requirements.

# Reduced Capex /

Fit out delivered and funded by journey, facilitating occ