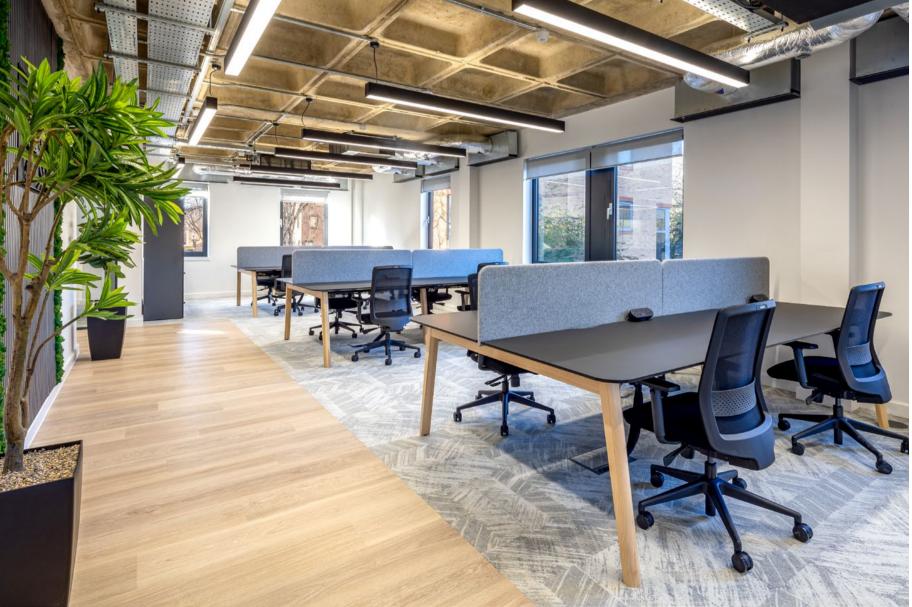

## Specification

- Fully Fitted & Furnished
  Office Suites.
- Mechanical Ventilation and Air Conditioned.
- Full Fibre Internet, WiFi and AV Enabled.
- Internal Meeting Rooms.
- Kitchen and Breakout Area.

Fully Refurbished Fitted & Furnished Office Suites

Exposed Services

High Speed Internet Enabled

Air Conditioning

Video Entry with Access Control

Campus Outdoor Amenity

Secure Cycle Parking

Onsite Showers