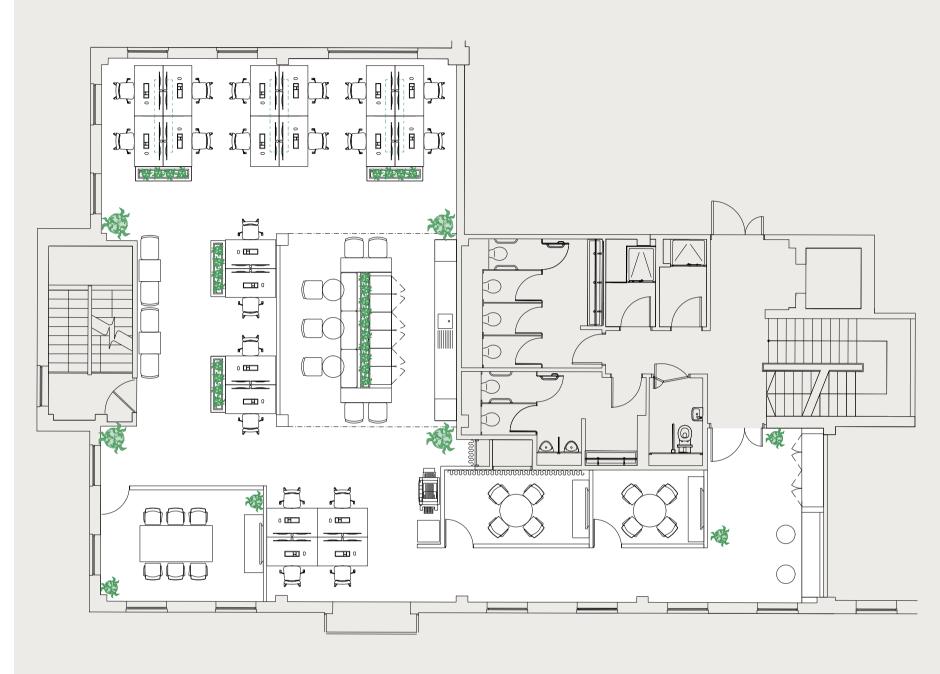

1st Floor Fitted & Furnished 2,146 sq ft

1st Floor Fitted & Furnished 2,071 sq ft

# Availability No. 7

Ground Floor 1,927 sq ft