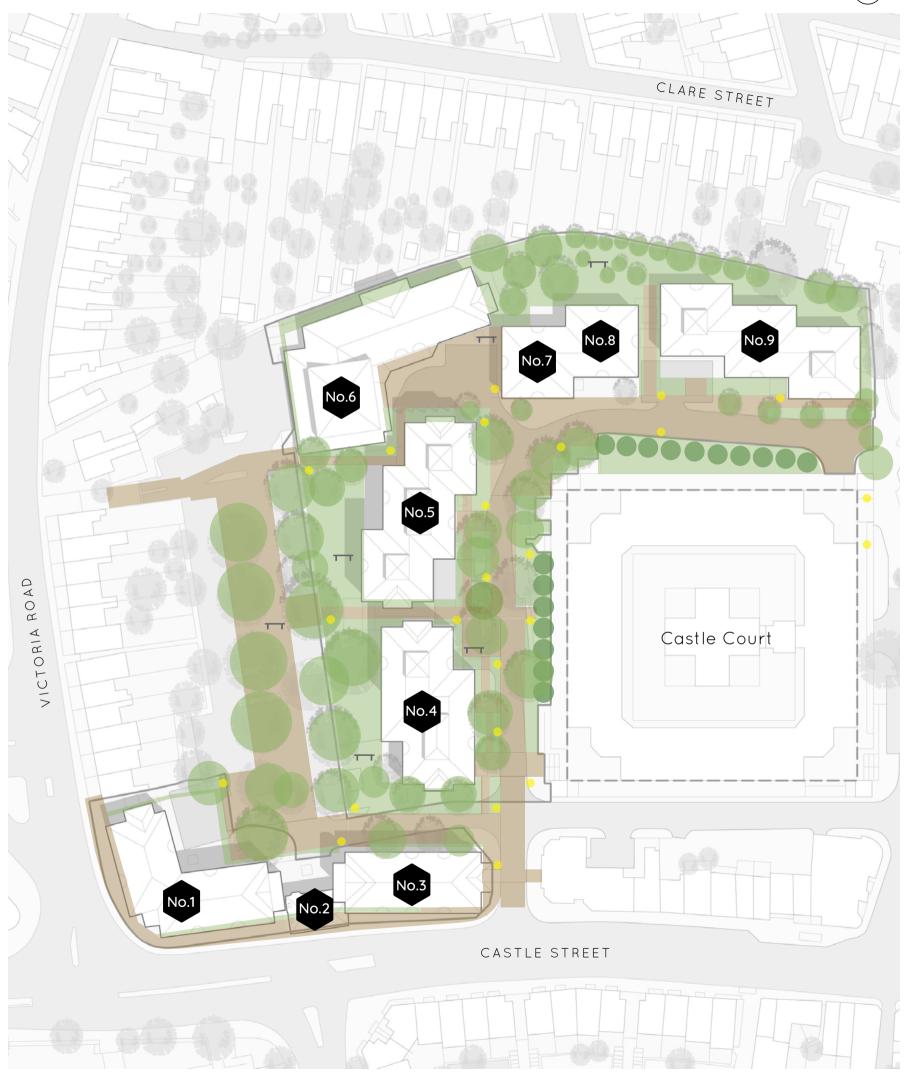

1st Floor Fitted & Furnished 2,146 sq ft

1st Floor Fitted & Furnished 2,071 sq ft

# Availability No. 7

Ground Floor 1,927 sq ft