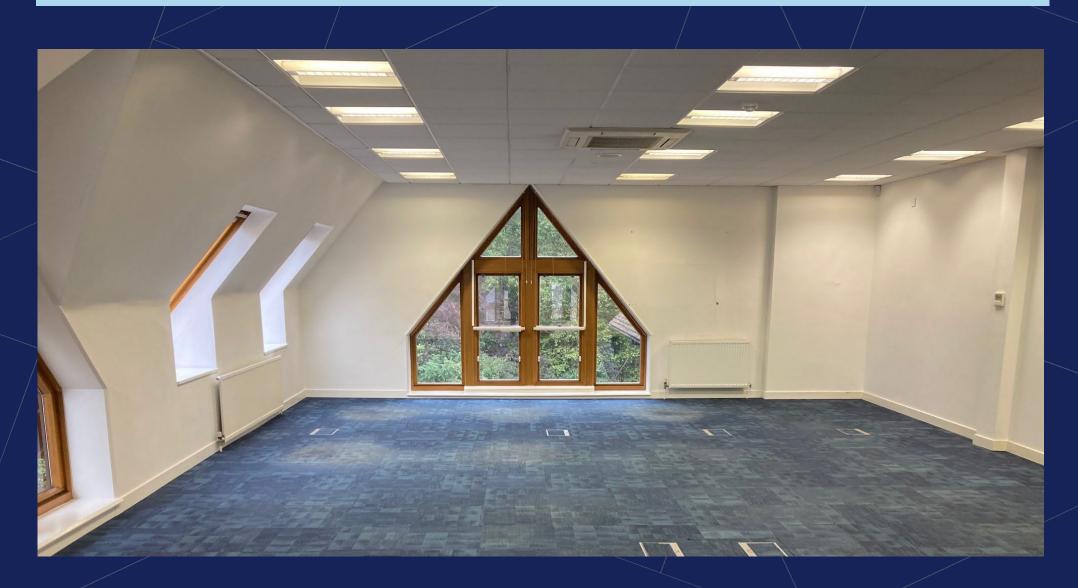

### Description

Open plan offices with views over Castle Street and great natural light from large windows throughout the space. The space benefits from a kitchenette within the demise and a passenger lift in the central atrium. The office is accessed via an entrance on Castle Street.

The property benefits from:

- Excellent location
- Key card entry system
- Carpeted throughout.
- Kitchenette
- Heating and cooling system.
- Floor boxes.
- Car parking available.
- Good access to public transport
- Close to local amenities
- Passenger lift
- Bike storage.
- LED Lighting.

# GALLERY