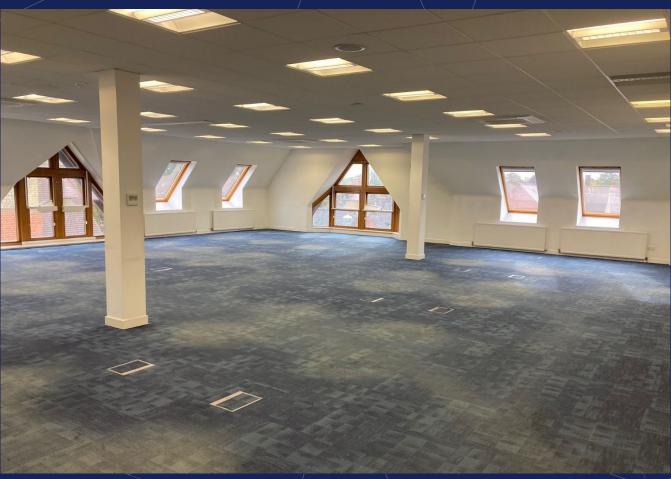

### Description

Open plan offices with views over Castle Street and great natural light from large windows throughout the space. The space benefits from a kitchenette within the demise and a passenger lift in the central atrium. The office is accessed via an entrance on Castle Street.

The property benefits from:

- Excellent location
- Key card entry system
- Carpeted throughout.
- Kitchenette
- Heating and cooling system.
- Floor boxes.
- Car parking available.
- Good access to public transport
- Close to local amenities
- Passenger lift
- Bike storage.
- LED Lighting.

# GALLERY