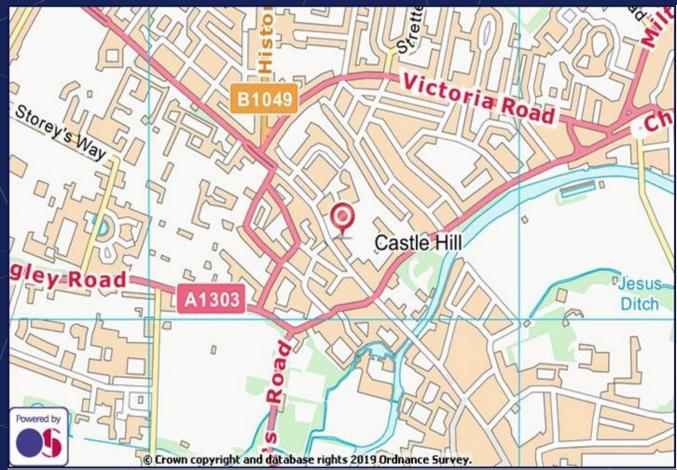

# LOCATION

The offices available in St Giles Court which is within walking distance to Cambridge City Centre (approx. 1 mile). Within short walking distance of the Quayside and the Grand Arcade shopping centre. Castle Street features amenities such as, galleries, gastropubs and a barber shop.

St Giles Court is also within walking distance of Castle Street bus stop and Cambridge train station is only 1.7 miles away. The train station provides fast and frequent links to London, with King's Cross just 50 minutes away and London Liverpool Street 1 hour and 15 minutes. The property is easily accessed from the M11 and A14 and benefits from onsite car parking.

### Value Added Tax

All prices, premiums and rents etc. are quoted exclusive of VAT at the prevailing rate.

EPC

Available upon request.

Postcode

CB3 0AJ