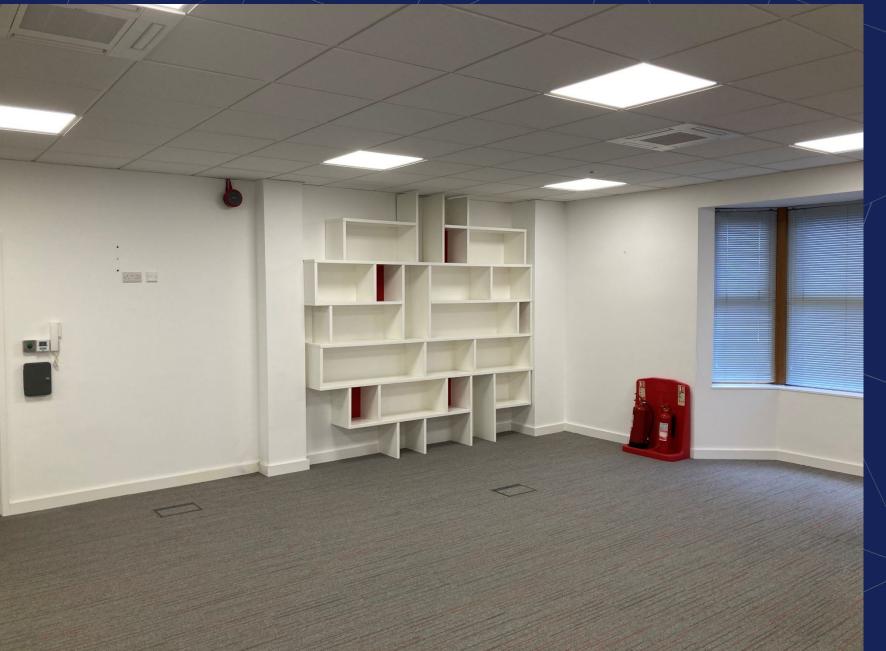

### Description

Open plan offices with views over Castle Street and great natural light from large windows throughout the space. The space benefits from a kitchenette within the demise and a passenger lift in the central atrium. The office is accessed via an entrance on Castle Street.

# GALLERY