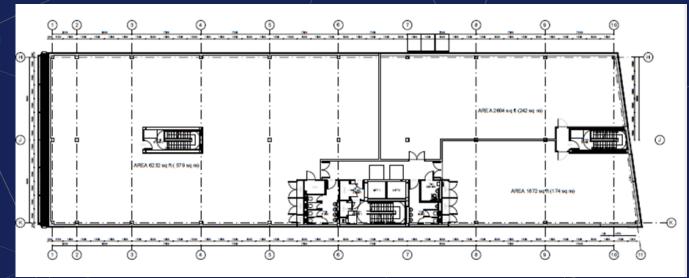

BREEAM very good
- Disabled WC and shower room
- Brise Soleil solar shading
- Manned reception
- 2 x 8 person lift
- Energy efficient Low E sealed double glazing
- Opposite Wests Café/idea Space
- Car parking at 1:382 sq ft plus visitors' spaces
- Cycle Spaces

#### Additional information

Terms

Available by way of a direct lease with the landlord.

Quoting rent available on application.

Rates

All interested parties are advised to make their own enquiries of Cambridge City Council on 01223 457 000.

Legal costs

All parties to bear their own legal costs.

Value added tax

All prices, premiums and rents etc. are quoted exclusive of VAT at the prevailing rate.

EPC

Available upon request.

Postcode

CB3 0FA



## **ACCOMMODATION**

Description
Part Second Floor

Sq ft Sq m 1,872 173.91



# **✓**BIDWELLS

## GALLERY





01223 841 841 bidwells.co.uk



#### **Enquiries**

Max Bryan 07793 808 114 Max.bryan@bidwells.co.uk

Tamarah Keir 07442 668 105 Tamarah.keir@bidwells.co.uk

#### Important notice

Bidwells LLP act for themselves and for the vendors/landlords of this property, whose agents they are, give notice that:

Nothing contained in these particulars or their contents or actions, both verbally or in writing, by Bidwells LLP form any offer or contract, liability or implied obligation to any applicants, viewing parties or prospective purchasers of the property to the fullest extent permitted by law and should not be relied upon as statements or representative of fact. No person in the employment of Bidwells LLP or any joint agents has authority to make or give any rep