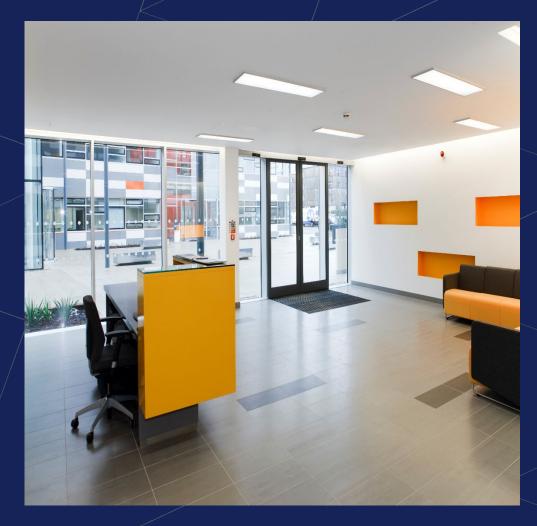

The Broers Building provides highly efficient office style R&D floor space. The building has been designed to meet the requirements of organisations operating in this sector and the space has been configured to provide flexibility across the floor areas arranged around shared lobby/WC areas. It features an impressive, spacious front entrance/manned reception and contemporary styling to the exterior including attractive cladding and sunshade louvres.

#### **Specification includes:**

- Air conditioning
- 50 mm Raised floors
- BREEAM very good
- Disabled WC and shower room
- Brise Soleil solar shading
- Manned reception
- 2 x 8 person lift
- Energy efficient Low E sealed double glazing
- Opposite Wests Café/idea Space
- Car parking at 1:382 sq ft plus visitors' spaces
- Cycle Spaces