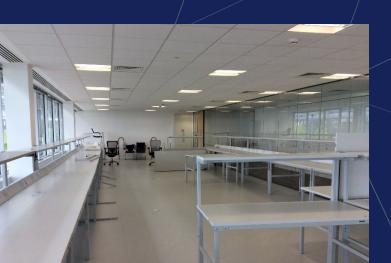

The Broers Building provides highly efficient office style R&D floor space. The building has been designed to meet the requirements of organisations operating in this sector and the space has been configured to provide flexibility across the floor areas arranged around shared lobby/WC areas. It features an impressive, spacious front entrance/manned reception and contemporary styling to the exterior including attractive cladding and sunshade louvres.

#### **Specification includes:**

- Air conditioning
- 50 mm Raised floors
- BREEAM very good
- Disabled WC and shower room
- Brise Soleil solar shading
- Manned reception
- 2 x 8 person lift
- Energy efficient Low E sealed double glazing
- Opposite Wests Café/idea Space
- Car parking at 1:382 sq ft plus visitors' spaces
- Cycle Spaces