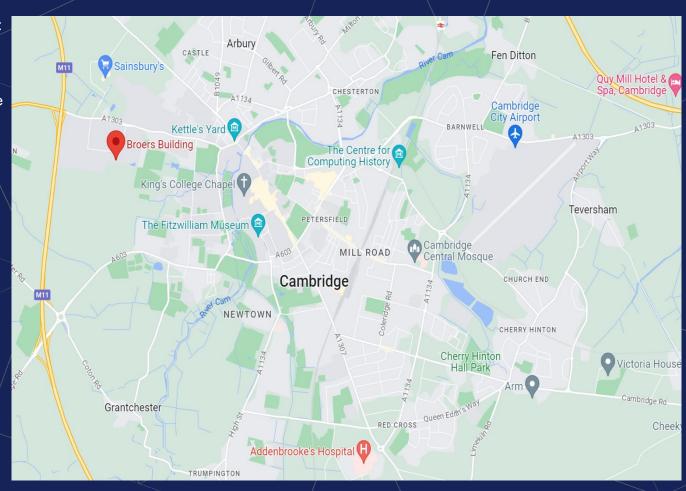

## LOCATION

The Broers Building is situated in a prominent position at the end of JJ Thomson Avenue.

Located in the heart of the University of Cambridge's West Cambridge site situated only 1 mile from Cambridge City Centre's Market Square and adjacent to the M11.