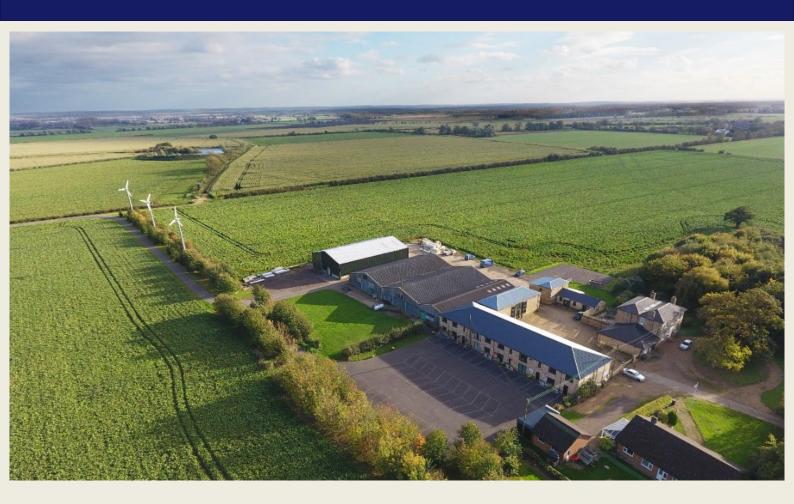

### **DESCRIPTION**

Commercial letting. Approximately 2,150sq. ft. (GIA office space)

Located on the Chittering Estate, Unit 2 Denny Lodge Business Park offers highspec office space over ground and first floor.

The Unit was refurbished in 2019 and includes;

- Two ground floor board rooms
- Two open plan offices on first floor
- WC's located on ground and first floor
- Shower room
- Modern fitted kitchen
- On site parking
- External communal areas