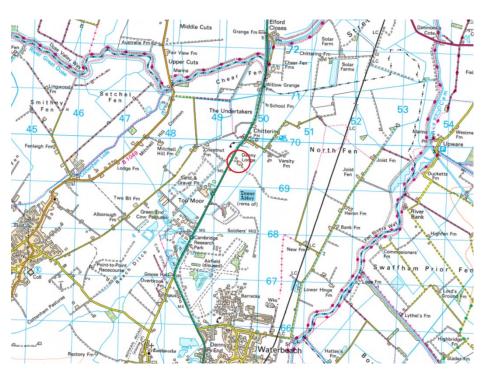

# LOCATION

- Located in the hamlet of Chittering
- 8 miles north of Cambridge
- 8 miles south of Ely
- 4.5 miles north of Waterbeach train station