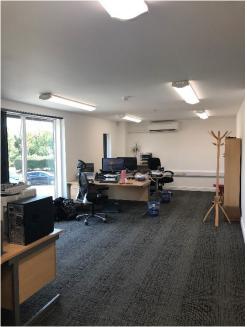

### **DESCRIPTION**

Commercial letting. Approximately 2,150sq. ft. (GIA office space)

Located on the Chittering Estate, Unit 2 Denny Lodge Business Park offers highspec office space over ground and first floor.

The Unit was refurbished in 2019 and includes;

- Two ground floor board rooms
- Two open plan offices on first floor
- WC's located on ground and first floor
- Shower room
- Modern fitted kitchen
- On site parking
- External communal areas

## **KEY FEATURES**

- Rural setting
- Car parking
- Communal courtyard
- Security alarm system
- Air-conditioning (Hot/Cold)
- Fire/Alarm panel
- Male & Female WC
- Independent Kitchen
- Electric gate access
- **Business Park CCTV**
- 300Mbps Virgin internet bandwidth