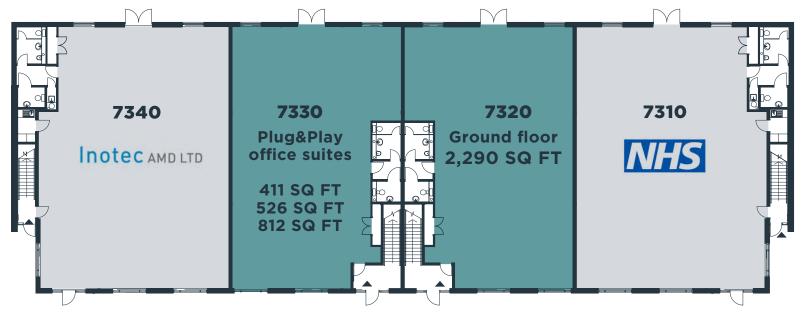

# Building 7300

**Suite 7320:** Ground and first floor from 2,290 sq ft up to 4,657 sq ft

Building 7300 is prominently set within 112 acres of business park with pleasant views over superb natural surroundings.

#### **Building 7300 Ground Floor**