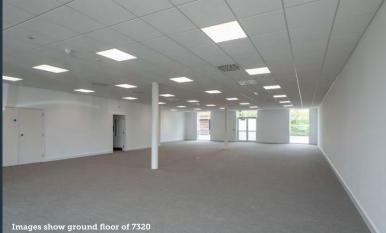

#### Ground floor

The ground floor space of 7320 is bright and welcoming and can be easily configured to allow for socially distanced work stations as well as break-out areas. The space is suitable for office or lab/R&D use.

#### **Building 7300 Ground Floor**