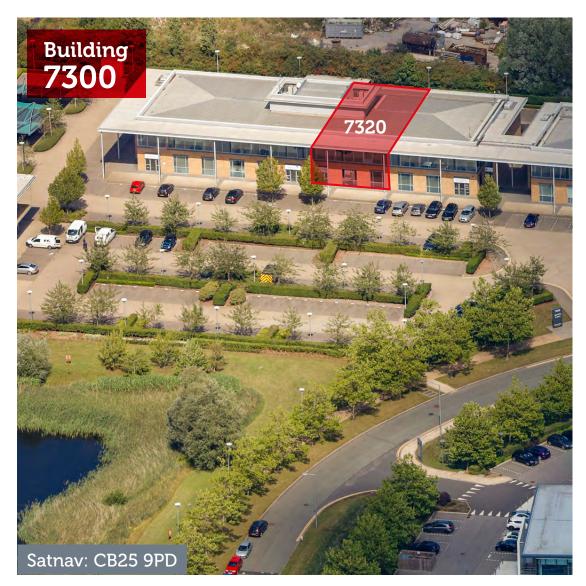

# Building 7300

**Suite 7320:** Ground and first floor from 2,290 sq ft up to 4,657 sq ft

Building 7300 is prominently set within 112 acres of business park with pleasant views over superb natural surroundings.