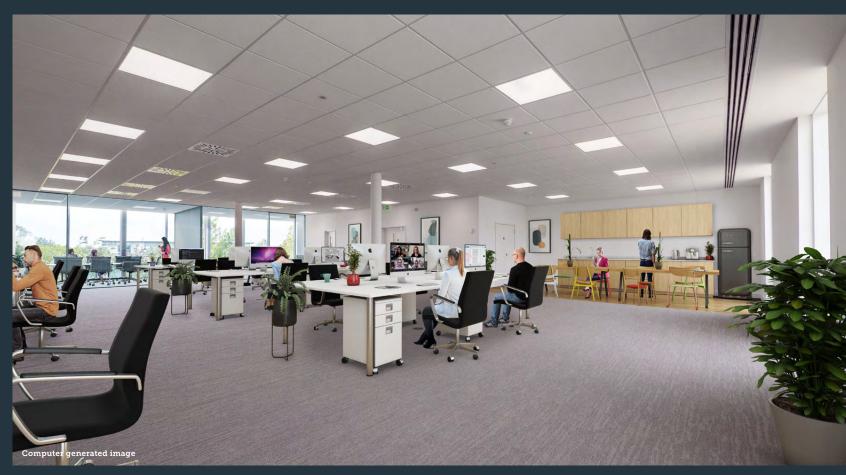

#### First floor

The first floor of 7320 benefits from large floor-to-ceiling windows which maximise the inflow of natural light. The open plan space lends itself to a variety of desk and breakout configurations.