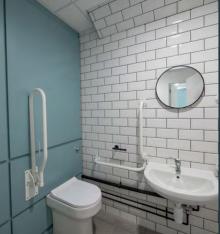

#### General specification

- New VRV air-conditioning
- Suspended ceilings
- Recessed lighting
- Full access raised floors with 200mm void
- 2.9 m clear floor to ceiling height
- 1.5 m planning grid

- Generous parking ratio
- Dedicated entrance available
- EPC Rating D(86)
- 24 hour on site manned park security and CCTV
- New male, female, accessible WCs and shower
- Covered bicycle parking