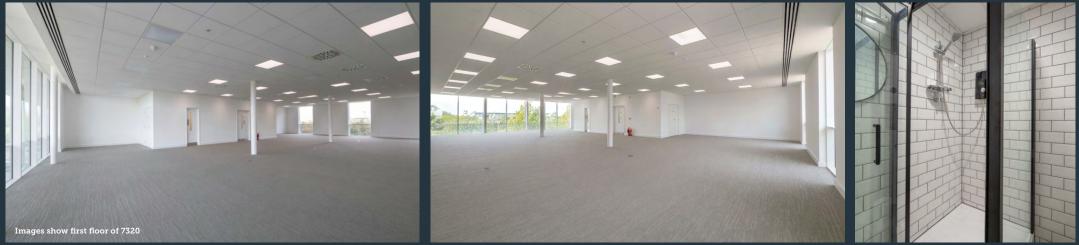

View from first floor of 7320

#### General specification

- New VRV air-conditioning
- Suspended ceilings
- Recessed lighting
- Full access raised floors with 200mm void
- 2.9 m clear floor to ceiling height
- 1.5 m planning grid

- Generous parking ratio
- Dedicated entrance available
- EPC Rating D(86)
- 24 hour on site manned park security and CCTV
- New male, female, accessible WCs and shower
- Covered bicycle parking