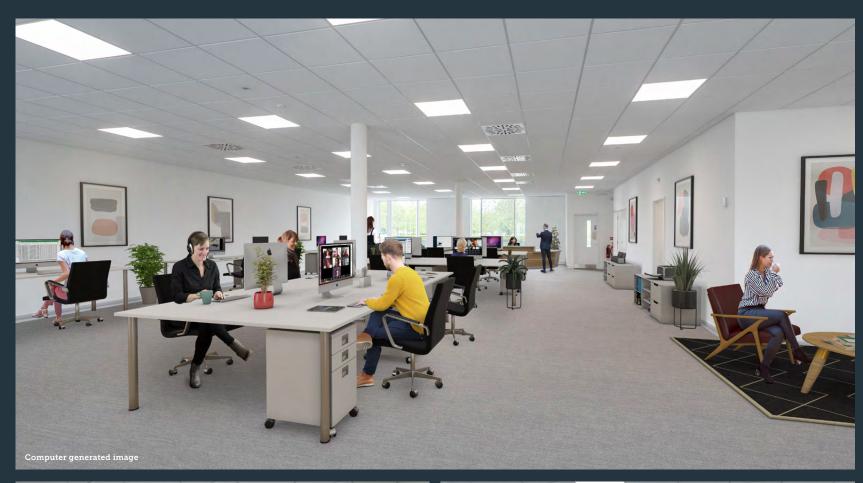

#### First floor

The first floor of 7320 benefits from large floor-to-ceiling windows which maximise the inflow of natural light. The open plan space lends itself to a variety of desk and breakout configurations.