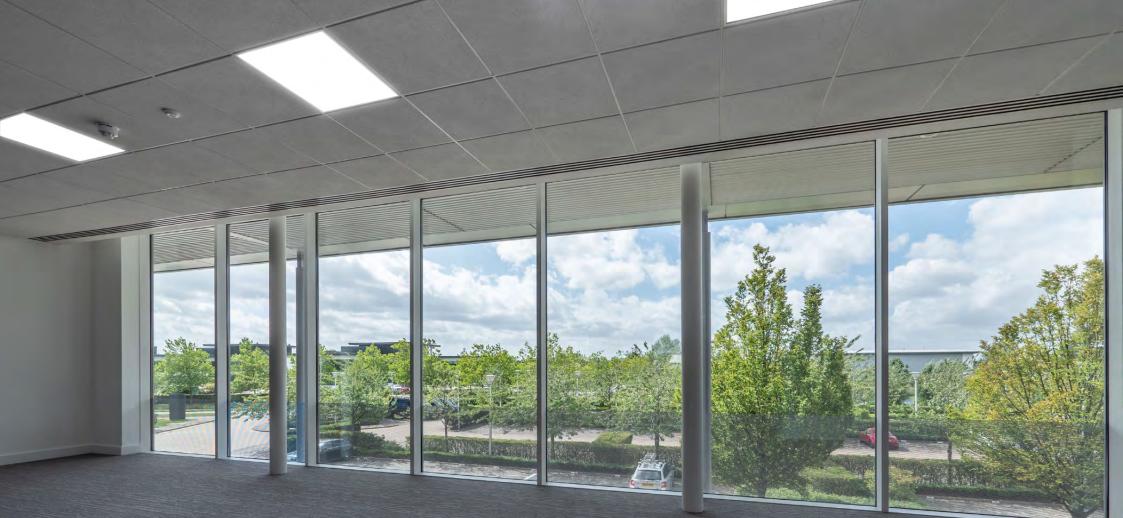

View from first floor of 7320

#### First floor

The first floor of 7320 benefits from large floor-to-ceiling windows which maximise the inflow of natural light. The open plan space lends itself to a variety of desk and breakout configurations.