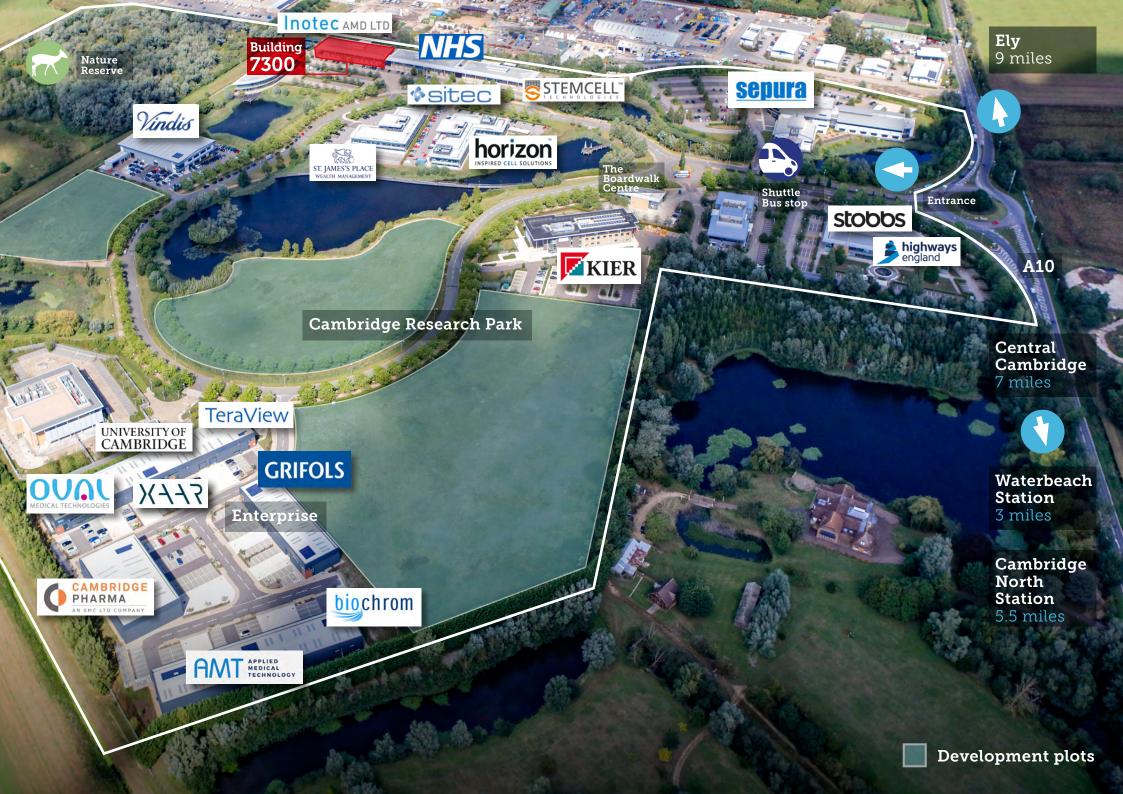

# Building 7300

**Suite 7320:** Ground and first floor from 2,290 sq ft up to 4,657 sq ft

Building 7300 is prominently set within 112 acres of business park with pleasant views over superb natural surroundings.