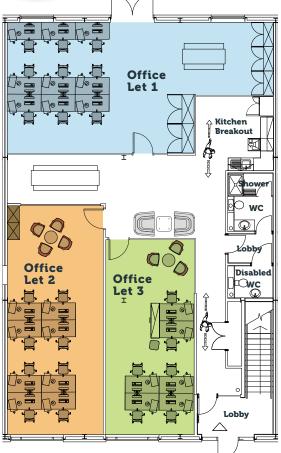

**Building 7300** Grade A office suites from 38.2 m<sup>2</sup> / 411 sq ft

## GRADE A PLUG & PLAY OFFICE SUITES

Building 7300 is prominently set within 112 acres of business park campus with a growing community of 1,500+ employees benefiting from superb natural surroundings.

For more information please contact one of our letting agents.