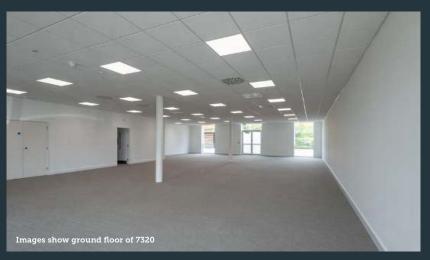

#### Ground floor

The ground floor space of 7320 is bright and welcoming and can be easily configured to allow for socially distanced work stations as well as break-out areas. The space is suitable for office or lab/R&D use.