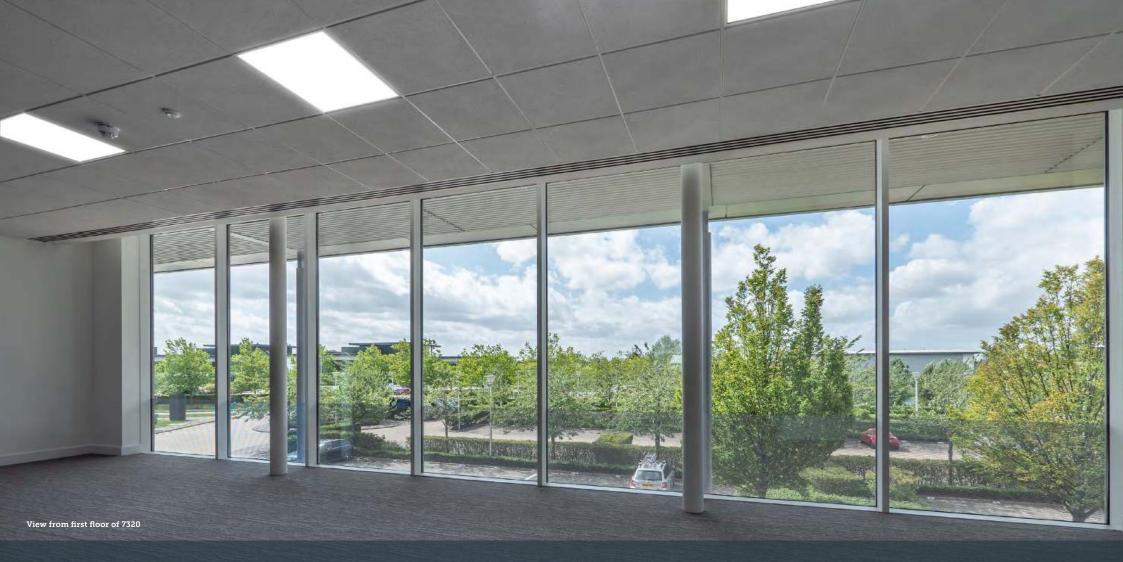

#### First floor

The first floors of both 7310 and 7320 benefit from large floor-to-ceiling windows which maximise the inflow of natural light. These open plan spaces lend themselves to a variety of desk and breakout area configurations.