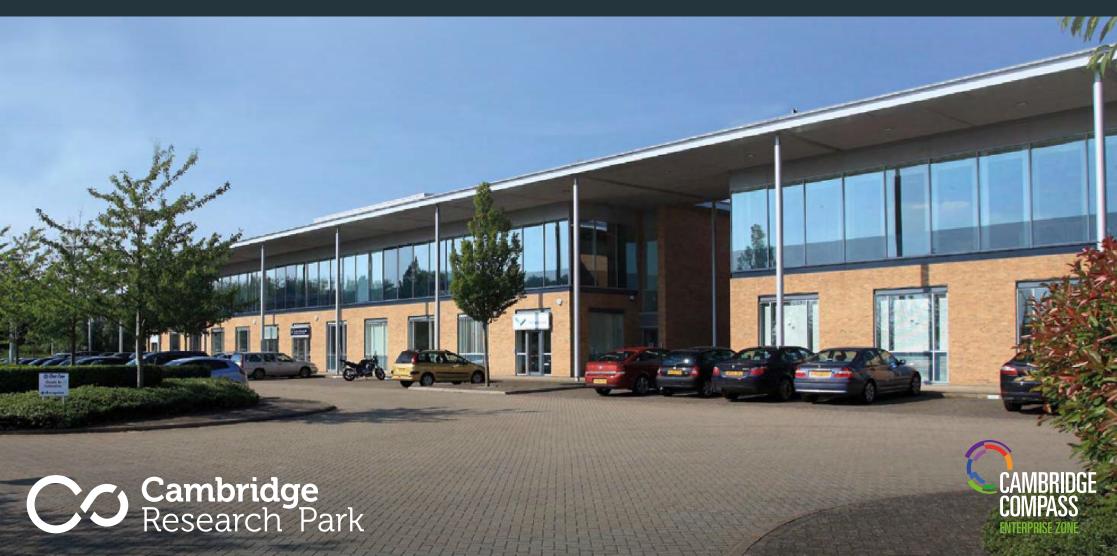

# Building 7300

**Suite 7310:** Total 5,587 sq ft Ground floor lab 2,833 sq ft First floor office 2,754 sq ft

### Suite 7320:

Ground and first floor from 2,290 sq ft up to 4,657 sq ft