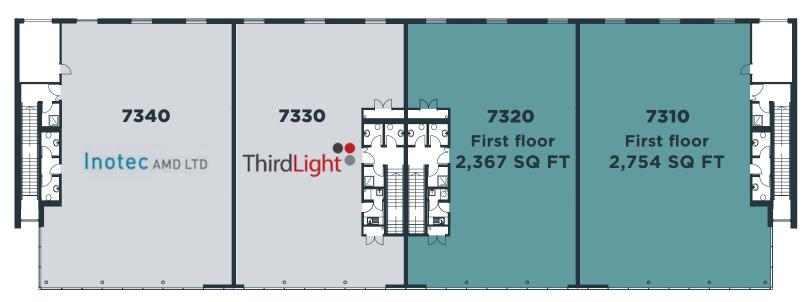

# Building 7300

**Suite 7310:** Total 5,587 sq ft Ground floor lab 2,833 sq ft First floor office 2,754 sq ft

### Suite 7320:

Ground and first floor from 2,290 sq ft up to 4,657 sq ft

#### Ground floor 7310

- Lab fit-out
- Vinyl flooring
- Data/Power trunking
- Double door rear loading

#### Ground floor

The ground floor space of 7320 is bright and welcoming and can be easily configured to allow for socially distanced work stations as well as break-out areas. The space is suitable for office or lab/R&D use.

The ground floor space of 7310 is fitted out for lab use and includes separate working rooms. It also benefits from double door rear loading.

#### First floor

The first floors of both 7310 and 7320 benefit from large floor-to-ceiling windows which maximise the inflow of natural light. These open plan spaces lend themselves to a variety of desk and breakout area configurations.

The first floor of 7310 is pre-fitted with three meeting rooms and a good quality kitchen/breakout area.