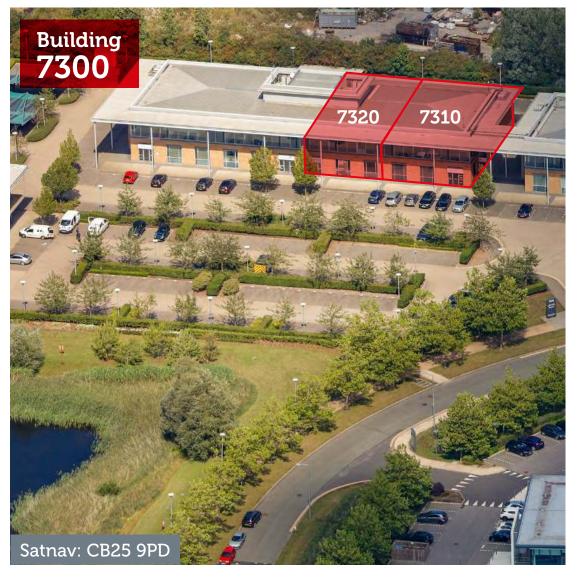

# Building 7300

**Suite 7310:** Total 5,587 sq ft Ground floor lab 2,833 sq ft First floor office 2,754 sq ft

### Suite 7320:

Ground and first floor from 2,290 sq ft up to 4,657 sq ft