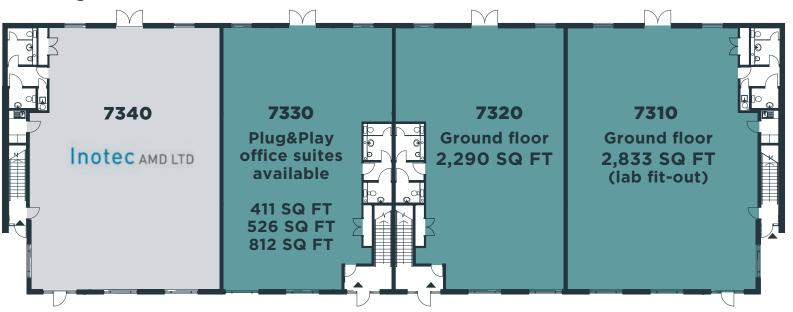

# Building 7300

**Suite 7310:** Total 5,587 sq ft Ground floor lab 2,833 sq ft First floor office 2,754 sq ft

### Suite 7320:

Ground and first floor from 2,290 sq ft up to 4,657 sq ft

#### Ground floor 7310

- Lab fit-out
- Vinyl flooring
- Data/Power trunking
- Double door rear loading

The ground floor space of 7310 is fitted out for lab use and includes separate working rooms. It also benefits from double door rear loading.

The first floor of 7310 is pre-fitted with three meeting rooms and a good quality kitchen/breakout area.