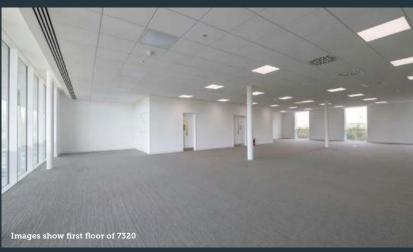

### Suite 7320:

Ground and first floor from 2,290 sq ft up to 4,657 sq ft

#### Ground floor

The ground floor space of 7320 is bright and welcoming and can be easily configured to allow for socially distanced work stations as well as break-out areas. The space is suitable for office or lab/R&D use.

#### First floor

The first floors of both 7310 and 7320 benefit from large floor-to-ceiling windows which maximise the inflow of natural light. These open plan spaces lend themselves to a variety of desk and breakout area configurations.