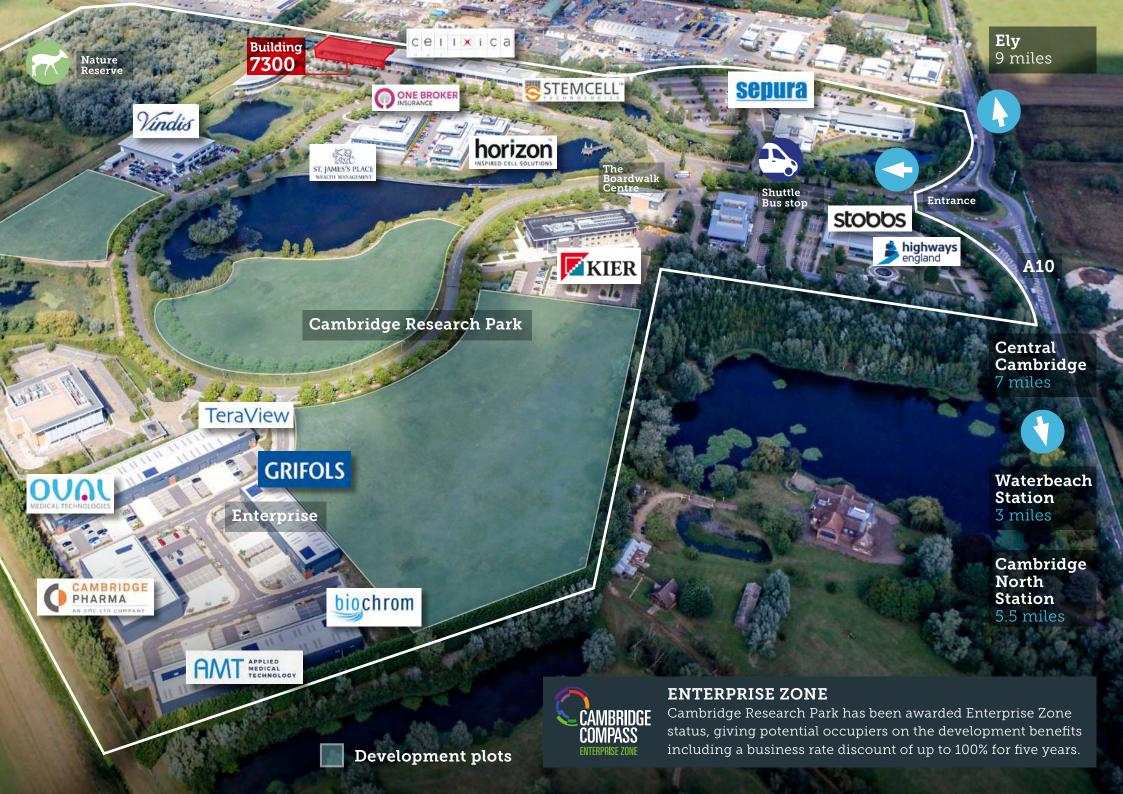

nd floor

The ground floor space of 7320 is bright and welcoming and can be easily configured to allow for socially distanced work stations as well as break-out areas. The space is suitable for office or lab/R&D use.

The ground floor space of 7310 is fitted out for lab use and includes separate working rooms. It also benefits from double door rear loading.











#### First floor

The first floors of both 7310 and 7320 benefit from large floor-to-ceiling windows which maximise the inflow of natural light. These open plan spaces lend themselves to a variety of desk and breakout area configurations.

The first floor of 7310 is pre-fitted with three meeting rooms and a good quality kitchen/breakout area.









## **Building 7300 Ground Floor**



## **Building 7300 First Floor**











For more information please contact one of our letting agents.



Michael Jones D: 01223 271 971 michael.jones@cheffins.co.uk

Luke Davenport D: 01223 271 974 luke.davenport@cheffins.co.uk



Max Bryan D: 01223 559 485 max.bryan@bidwells.co.uk

Jack Vestey
D: 01223 559 315
jack.vestey@bidwells.co.uk



William Clarke D: 01223 347 294 wclarke@savills.com

Rupert Dando D: 01223 347 037 rupert.dando@savills.com

## cambridgeresearchpark.com

#### IMPORTANT NOTICE

These particulars do not form part of any offer or contract and should not be relied upon as statements or representatives of fact. Cheffins, Savills and Bidwells LLP have no authority to make or give in writing or verbally any representation or warranties in relation to the property. Any areas of measurements or distances are