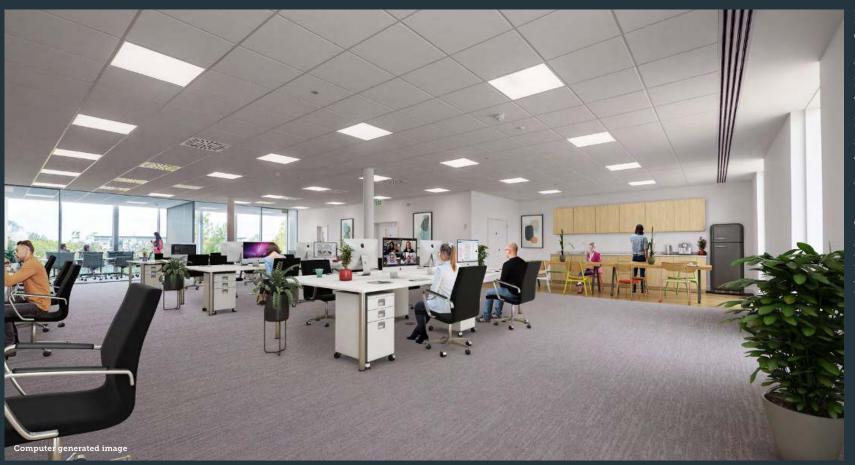

#### Ground floor

The ground floor space of 7320 is bright and welcoming and can be easily configured to allow for socially distanced work stations as well as break-out areas. The space is suitable for office or lab/R&D use.

#### First floor

The first floors of both 7310 and 7320 benefit from large floor-to-ceiling windows which maximise the inflow of natural light. These open plan spaces lend themselves to a variety of desk and breakout area configurations.