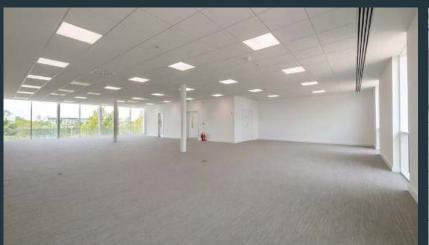

#### First floor

The first floors of both 7310 and 7320 benefit from large floor-to-ceiling windows which maximise the inflow of natural light. These open plan spaces lend themselves to a variety of desk and breakout area configurations.

The first floor of 7310 is pre-fitted with three meeting rooms and a good quality kitchen/breakout area.