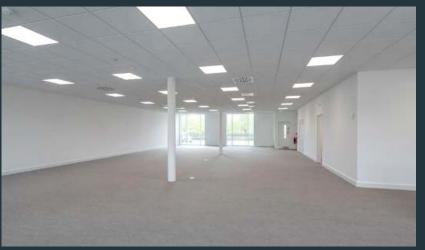

#### First floor

The first floors of both 7310 and 7320 benefit from large floor-to-ceiling windows which maximise the inflow of natural light. These open plan spaces lend themselves to a variety of desk and breakout area configurations.