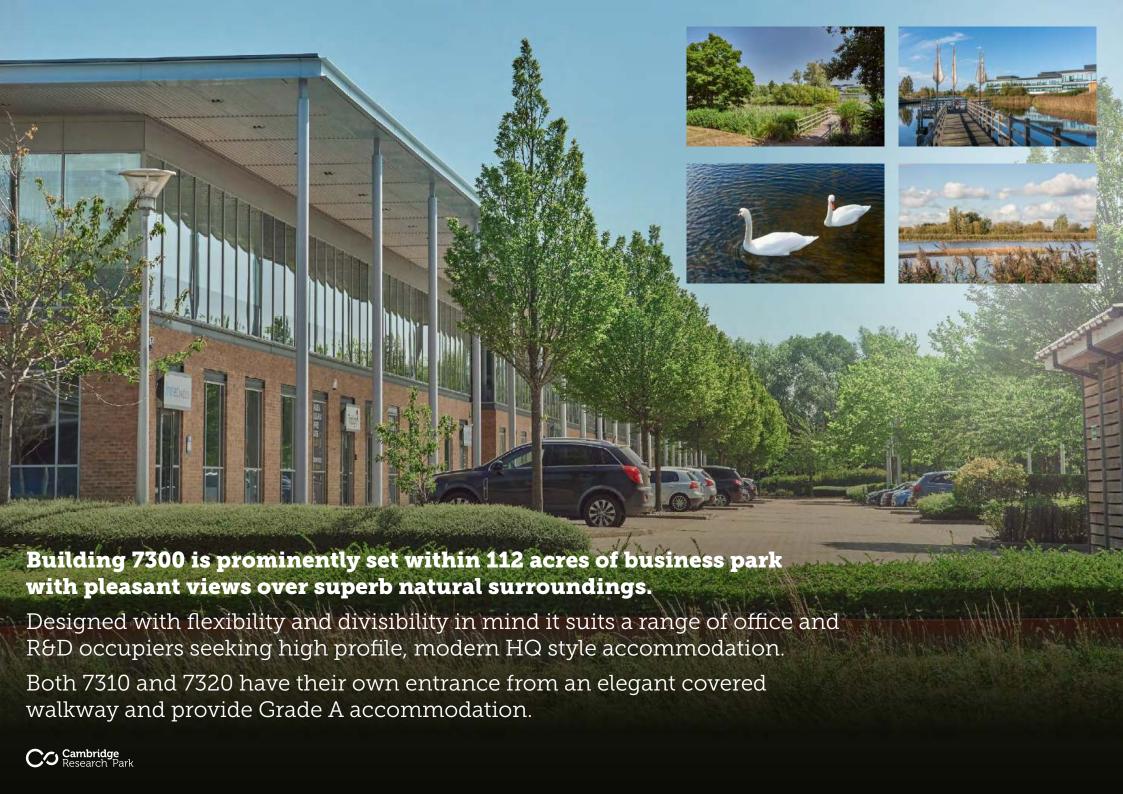

# Building 7300

**Suite 7310:** Total 5,587 sq ft Ground floor lab 2,833 sq ft First floor office 2,754 sq ft

### Suite 7320:

Ground and first floor from 2,290 sq ft up to 4,657 sq ft