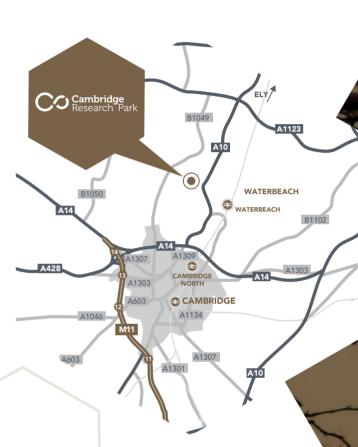

# LOCAL CONNECTIONS

SAT NAV REFERENCE CB25 9PD

BY ROAD
A10/A14 Interchange
4
Cambridge City Centre
5.5
Ely
9

MINS

10

33

28

signed and produced by **opendesignagency** 

BY BUS Stagecoach Route 9 connects the Park to Waterbeach Cambridge Drummer Street

All times and distances approximate.