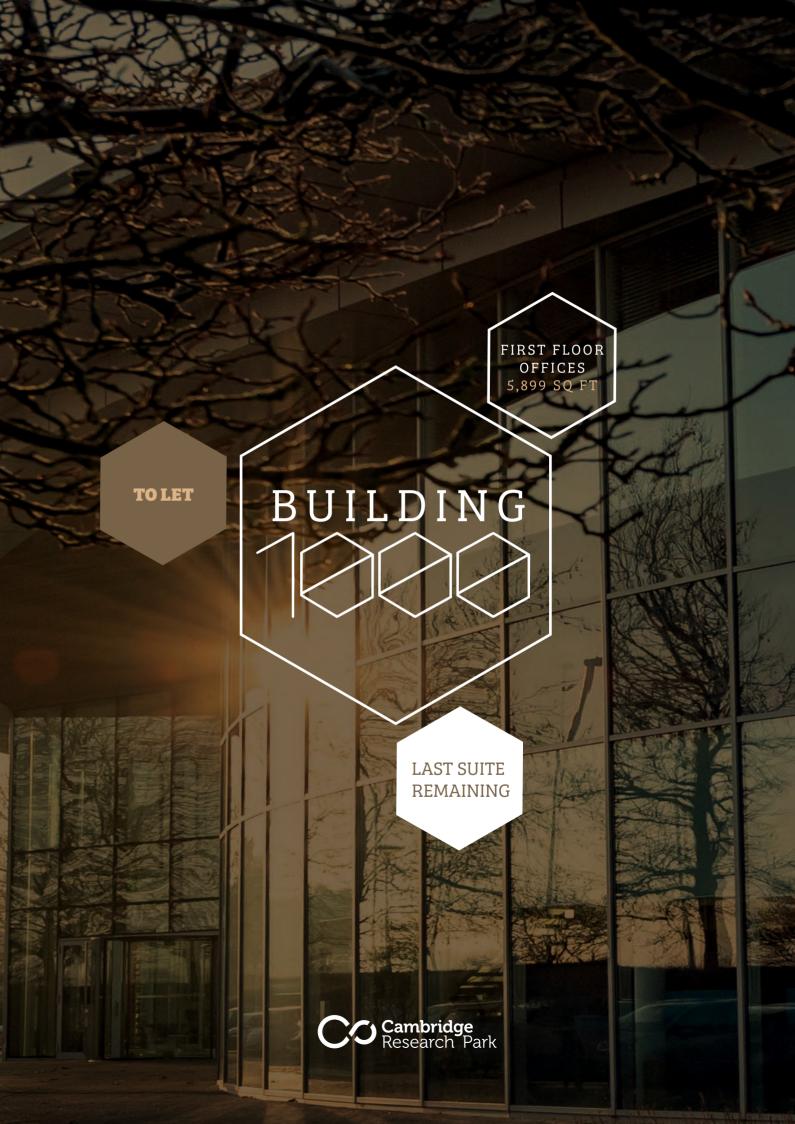

### **SPECIFICATION**

- Fan coil air conditioning
- Metal tile ceilings with LED lighting with PIR control
- New carpeting
- Full access raised floor
- · Stunning double-height reception
- 13 person passenger lift

- New toilets and shower
- Building management system
- Broadband and fibre optic links
- 1.5m planning grid
- 24-hour Park security
- 28 car spaces (1:205 sq ft)







# LOCAL CONNECTIONS

SAT NAV REFERENCE CB25 9PD



BY ROAD
A10/A14 Interchange
4
Cambridge City Centre
5.5
Ely
9

MINS

10

33

28

signed and produced by **opendesignagency** 

BY BUS Stagecoach Route 9 connects the Park to Waterbeach Cambridge Drummer Street

All times and distances approximate.

### TERMS

Available for a term by arrangement.

## **EPC RATING**

EPC rating of C-60. Details available on