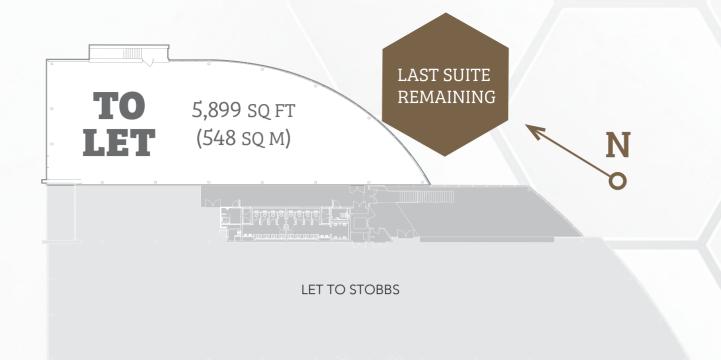

### **SPECIFICATION**

- Fan coil air conditioning
- Metal tile ceilings with LED lighting with PIR control
- New carpeting
- Full access raised floor
- · Stunning double-height reception
- 13 person passenger lift

- New toilets and shower
- Building management system
- Broadband and fibre optic links
- 1.5m planning grid
- 24-hour Park security
- 28 car spaces (1:205 sq ft)







# LOCAL CONNECTIONS

SAT NAV REFERENCE CB25 9PD



BY ROAD
A10/A14 Interchange
4
Cambridge City Centre
5.5
Ely
9

MINS

10

33

28

signed and produced by **opendesignagency** 

BY BUS Stagecoach Route 9 connects the Park to Waterbeach Cambridge Drummer Street

All times and distances approximate.

### TERMS

Available for a term by arrangement.

## **EPC RATING**

EPC rating of C-60. Details available on req