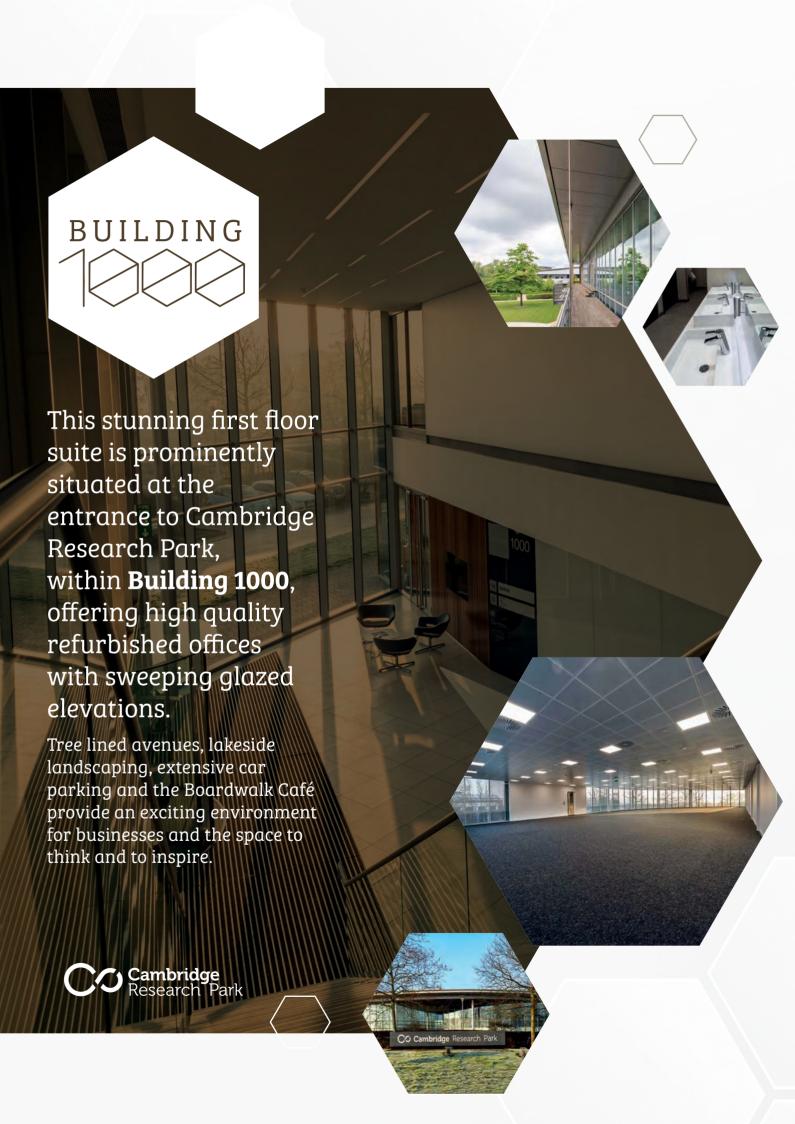

### **SPECIFICATION**

- Fan coil air conditioning
- Metal tile ceilings with LED lighting with PIR control
- New carpeting
- Full access raised floor
- · Stunning double-height reception
- 13 person passenger lift

- New toilets and shower
- Building management system
- Broadband and fibre optic links
- 1.5m planning grid
- 24-hour Park security
- 28 car spaces (1:205 sq ft)







# LOCAL CONNECTIONS

SAT NAV REFERENCE CB25 9PD



BY ROAD
A10/A14 Interchange
4
Cambridge City Centre
5.5
Ely
9

MINS

10

33

28

signed and produced by **opendesignagency** 

BY BUS Stagecoach Route 9 connects the Park to Waterbeach Cambridge Drummer Street

All times and distances approximate.

### TERMS

Available for a term by arrangement.

## **EPC RATING**

EPC rating of C-60. Details available on r