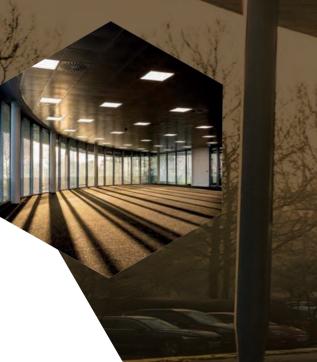

### **SPECIFICATION**

- Fan coil air conditioning
- Metal tile ceilings with LED lighting with PIR control
- New carpeting
- Full access raised floor
- · Stunning double-height reception
- 13 person passenger lift