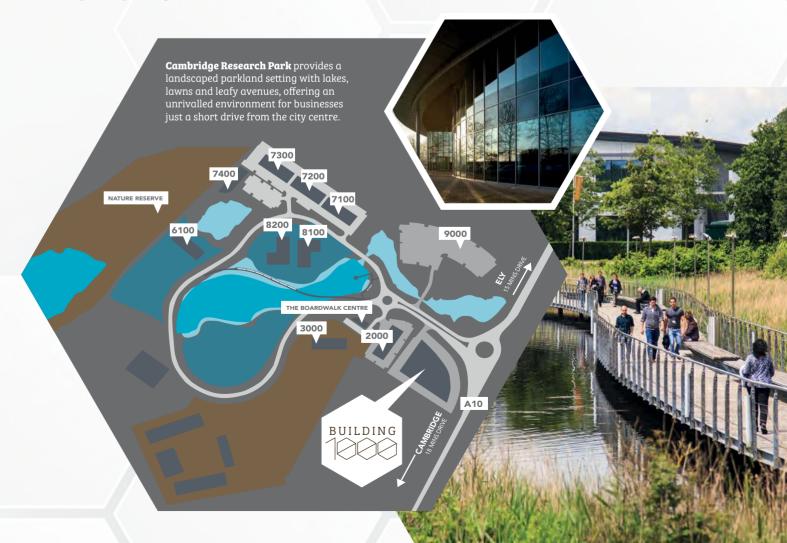

# LOCAL CONNECTIONS

SAT NAV REFERENCE CB25 9PD

BY ROAD
A10/A14 Interchange
4
Cambridge City Centre
5.5
Ely
9

MINS

10

33

28

signed and produced by **opendesignagency** 

BY BUS Stagecoach Route 9 connects the Park to Waterbeach Cambridge Drummer Street

All times and distances approximate.