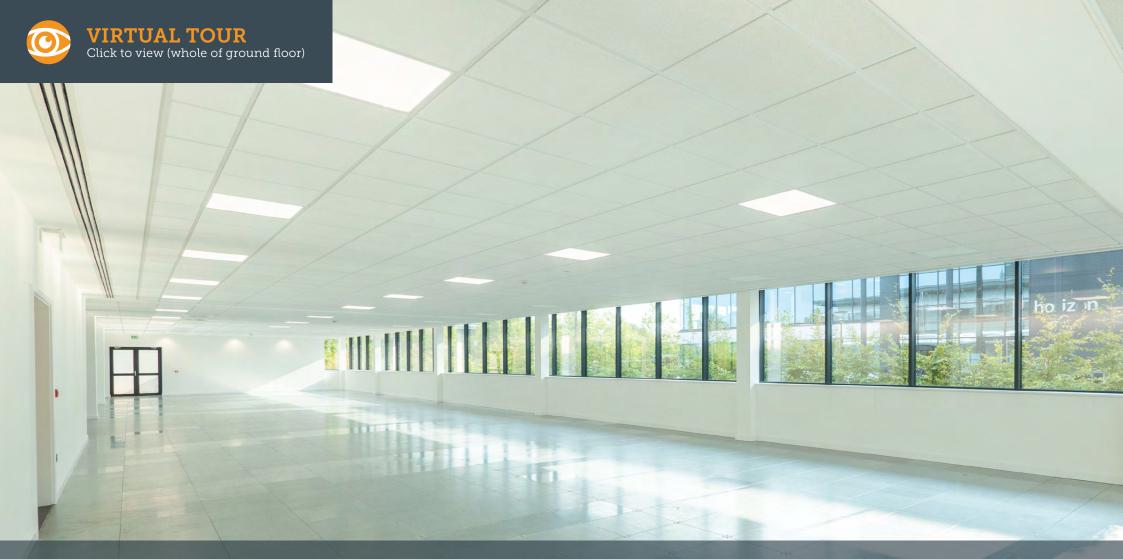

8200

The expansive interior space facilitates a myriad of configurations, which could include distanced banks of desks punctuated by break-out areas as illustrated below.

The suite also has the capability of being fitted for a range of Research & Development and life science uses, including wet/dry laboratory accommodation and associated write-up space.