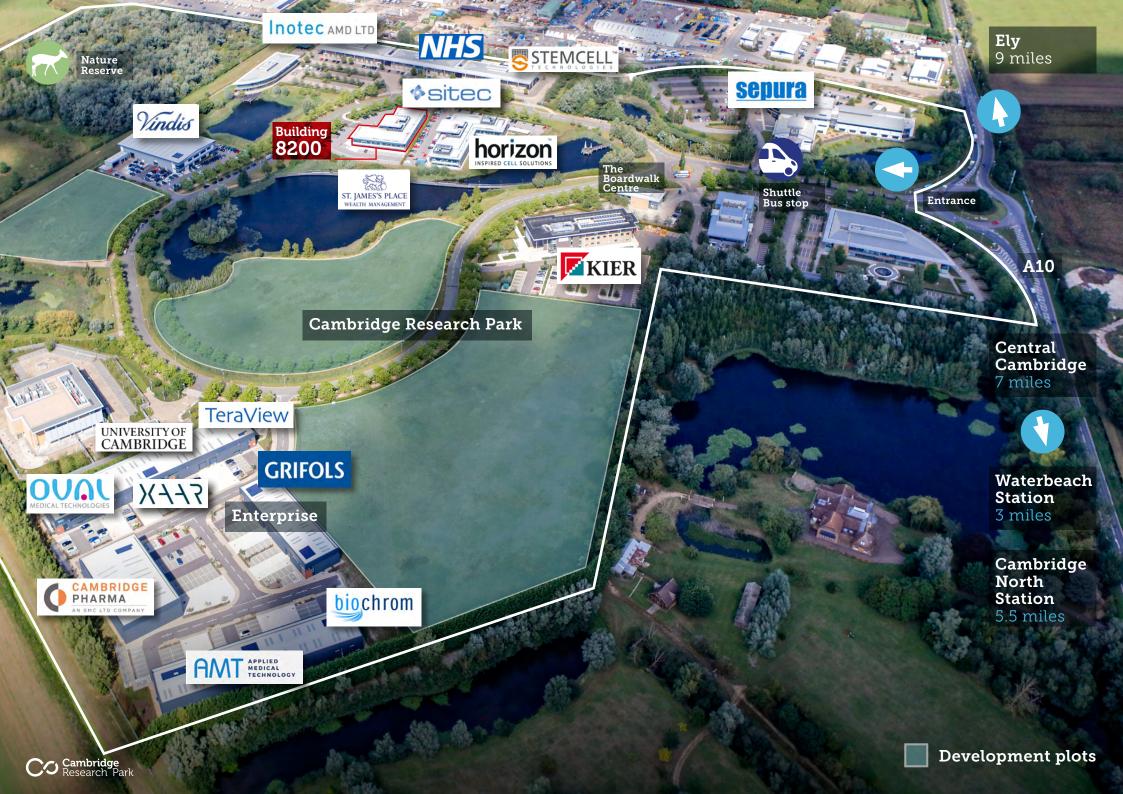

ratio
- BREEAM Rating of "Very good"
- Construction and design warranties are available

- Covered bicycle parking
- 24 hour on site manned security and CCTV
- Internet facilities providing broadband and fibre optic links



8200

The ground floor of Building 8200 benefits from its own front door off the communal entrance lobby. The immediate space beyond would function well as a statement reception/welcome area.







8200

The expansive interior space facilitates a myriad of configurations, which could include distanced banks of desks punctuated by break-out areas as illustrated below.









The suite also has the capability of being fitted for a range of Research & Development and life science uses, including wet/dry laboratory accommodation and associated write-up space.













For more information please contact one of our letting agents.



Michael Jones D: 01223 271 971 M: 07879 497 141 michael.jones@cheffins.co.uk

Luke Davenport D: 01223 271 974 M: 07912 656 575 luke.davenport@cheffins.co.uk



Max Bryan D: 01223 559 485 M: 07793 808 114 max.bryan@bidwells.co.uk

Tamarah Keir M: 07442 668 105 tamarah keir@bidwells.co.uk



William Clarke D: 01223 347 294 M: 07967 555 497 wclarke@savills.com

Daniel Brookes D: 01223 347 209 M: 07929 653 730 daniel.brookes@savills.com



## cambridgeresearchpark.com

## IMPORTANT NOTICE

These particulars do not form part of any offer or contract and should not be relied upon as statements or representatives of fact. Cheffins, Savills and Bidwells LLP have no authority to make or give in writing or verbally any representat