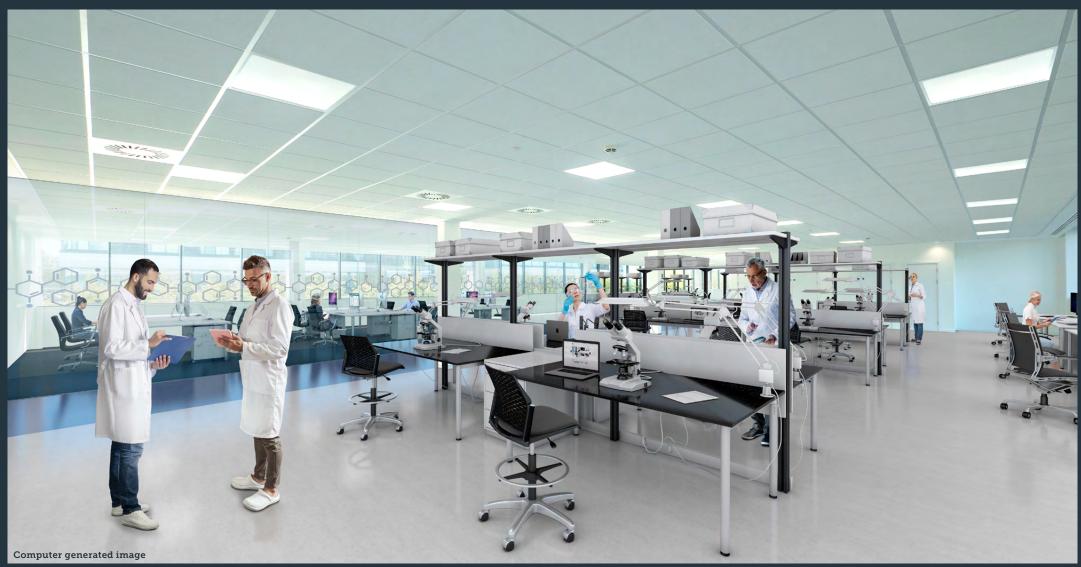

8200

The expansive interior space facilitates a myriad of configurations, which could include distanced banks of desks punctuated by break-out areas as illustrated below.

The suite also has the capability of being fitted for a range of Research & Development and life science uses, including wet/dry laboratory accommodation and associated write-up space.