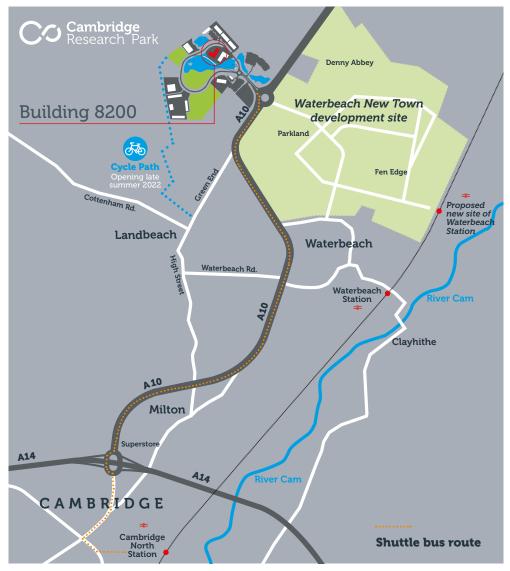

atio
- BREEAM Rating of "Very good"
- Construction and design warranties are available

- Covered bicycle parking
- 24 hour on site manned security and CCTV
- Internet facilities providing broadband and fibre optic links



8200

The ground floor of Building 8200 benefits from its own front door off the communal entrance lobby. The immediate space beyond would function well as a statement reception/welcome area.







8200

The expansive interior space facilitates a myriad of configurations, which could include distanced banks of desks punctuated by break-out areas as illustrated below.









The suite also has the capability of being fitted for a range of Research & Development and life science uses, including wet/dry laboratory accommodation and associated write-up space.













For more information please contact one of our letting agents.



Michael Jones D: 01223 271 971 M: 07879 497 141 michael.jones@cheffins.co.uk

Luke Davenport D: 01223 271 974 M: 07912 656 575 luke.davenport@cheffins.co.uk



Max Bryan D: 01223 559 485 M: 07793 808 114 max.bryan@bidwells.co.uk

Tamarah Keir M: 07442 668 105 tamarah keir@bidwells.co.uk



William Clarke D: 01223 347 294 M: 07967 555 497 wclarke@savills.com

Daniel Brookes D: 01223 347 209 M: 07929 653 730 daniel.brookes@savills.com



## cambridgeresearchpark.com

## IMPORTANT NOTICE

These particulars do not form part of any offer or contract and should not be relied upon as statements or representatives of fact. Cheffins, Savills and Bidwells LLP have no authority to make or give in writing or verbally any representatio