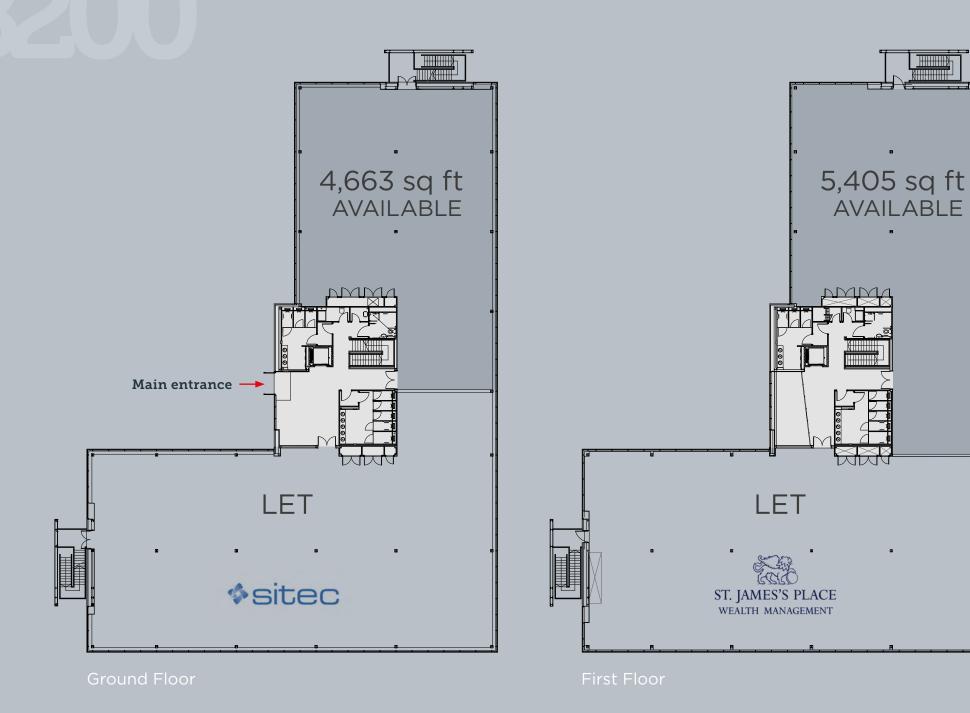

## Building 8200

Ground floor 4,663 sq ft (433 sq m) First floor 5,405 sq ft (502 sq m)

- Covered bicycle parking
- 24 hour on site manned security and CCTV
- Internet facilities providing broadband and fibre optic links

8200

The ground floor of Building 8200 benefits from its own front door off the communal entrance lobby. The immediate space beyond would function well as a statement reception/welcome area.

8200

The expansive interior space facilitates a myriad of configurations, which could include distanced banks of desks punctuated by break-out areas as illustrated below.

The suite also has the capability of being fitted for a range of Research & Development and life science uses, including wet/dry laboratory accommodation and associated write-up space.