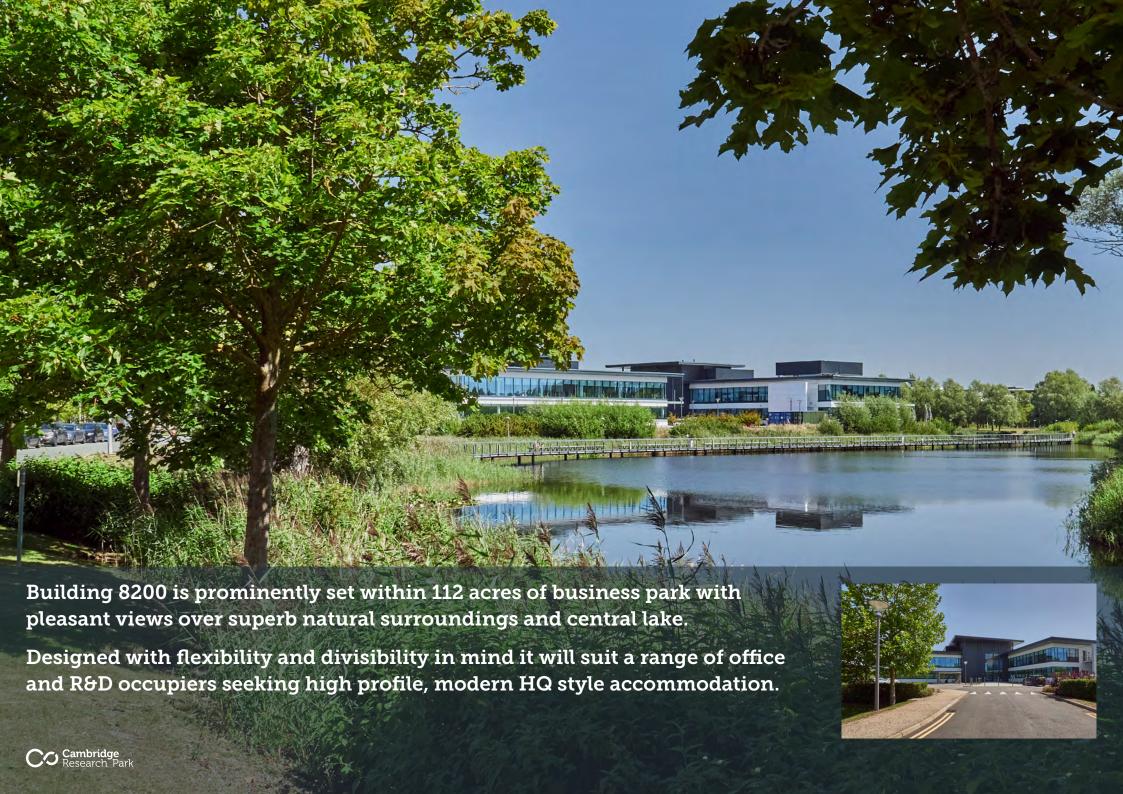

- Covered bicycle parking
- 24 hour on site manned security and CCTV
- Internet facilities providing broadband and fibre optic links

8200

The ground floor of Building 8200 benefits from its own front door off the communal entrance lobby. The immediate space beyond would function well as a statement reception/welcome area.