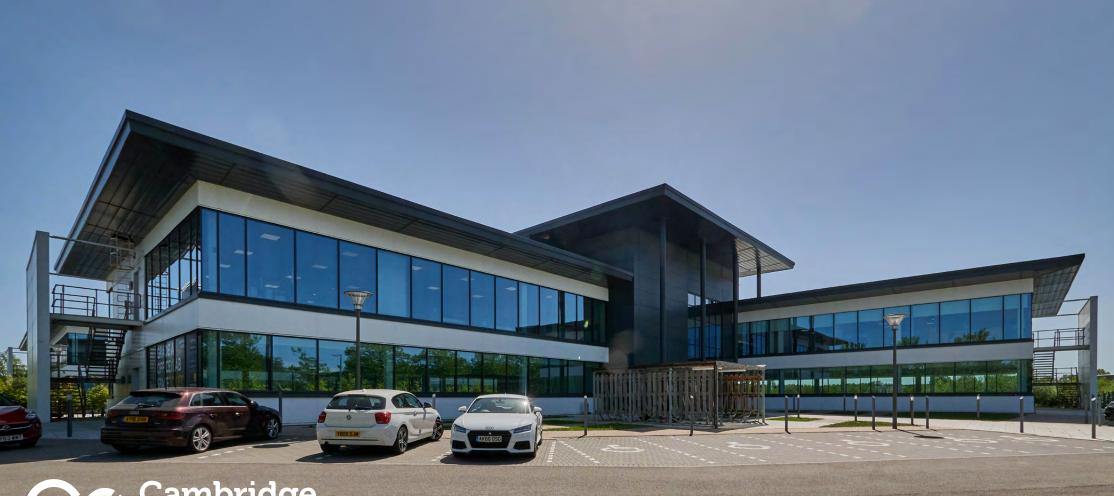

GRADE A OFFICE/LAB SPACE TO LET

## Building 8200

Ground floor 4,663 sq ft (433 sq m) First floor 5,405 sq ft (502 sq m)