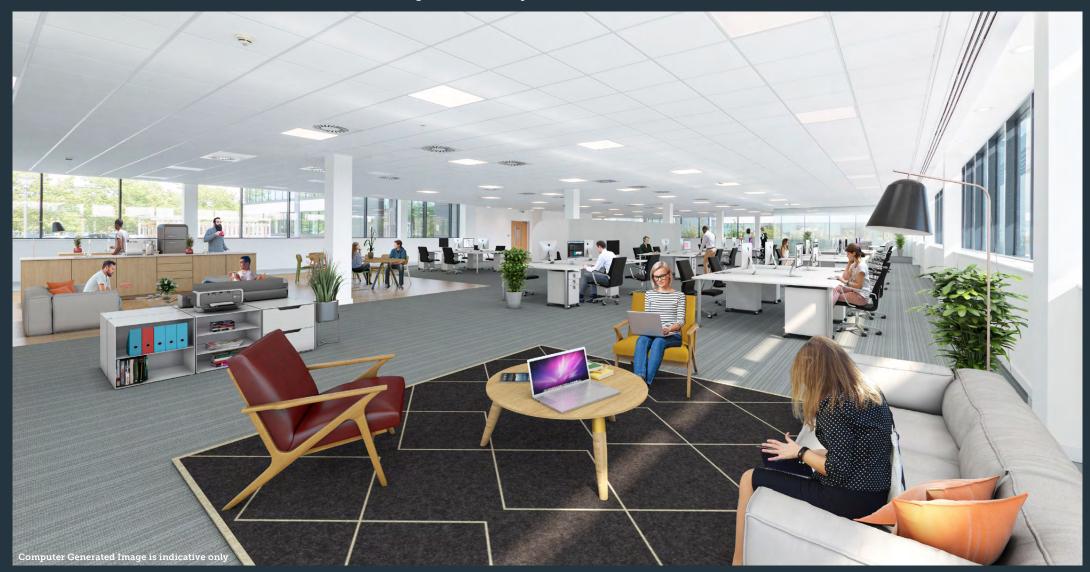

8200

The expansive interior space facilitates a myriad of configurations, which could include distanced banks of desks punctuated by break-out areas as illustrated below.

The suite also has the capability of being fitted for a range of Research & Development and life science uses, including wet/dry laboratory accommodation and associated write-up space.