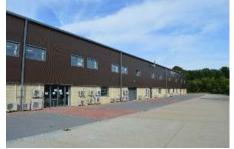

#### **Description**

The unit will be of a steel portal frame construction with coated steel sheeting with contrasting coloured trim detail and clad with Kingspan high pressure rain screen facades.

The office area will be of a high standard with either CAT 2 or LG7 light fittings and remote controlled ceiling or wall mounted energy efficient air-conditioning and heated units.