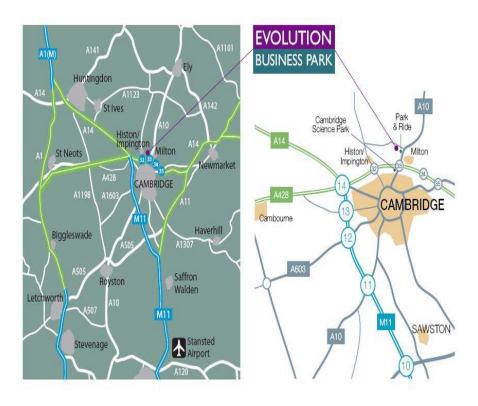

# Location

Evolution Business Park is located on the north side of Cambridge just off junction 33 of the A14 between Milton and Impington.

The world renowned Cambridge Science Park and Business Park are approximately 1.5 miles to the south.