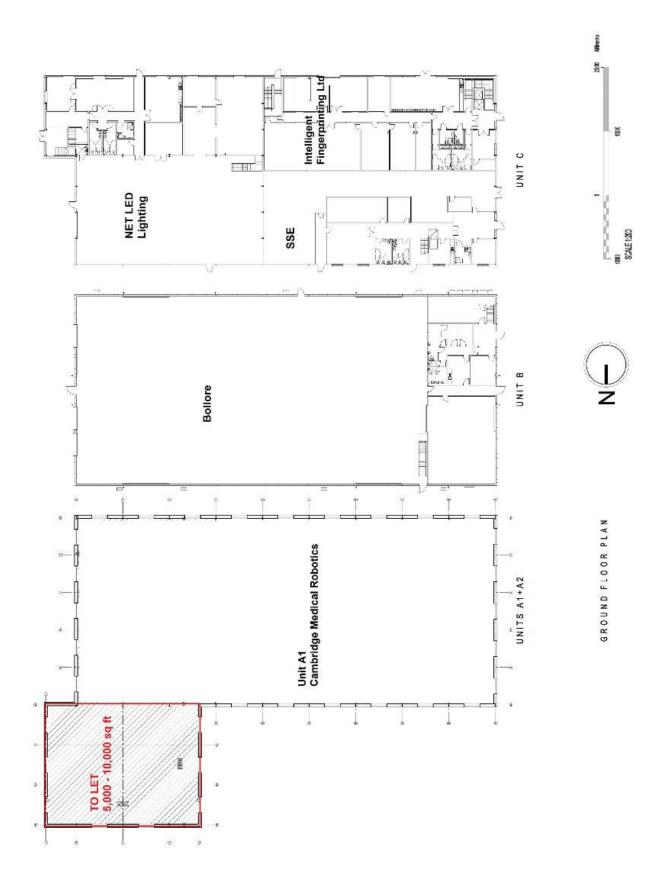

# Accommodation

Suites can be made available from  $5{,}000$  sq ft  $\,$  -  $10{,}000$  sq ft subject to occupiers exact specification.

This can be in a combination of Office/Mid-tech if required.