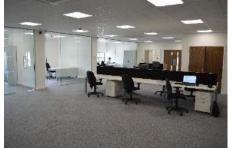

#### **Description**

The unit will be of a steel portal frame construction with coated steel sheeting with contrasting coloured trim detail and clad with Kingspan high pressure rain screen facades.

The office area will be of a high standard with either CAT 2 or LG7 light fittings and remote controlled ceiling or wall mounted energy efficient air-conditioning and heated units.

# Accommodation

Suites can be made available from  $5{,}000$  sq ft  $\,$  -  $10{,}000$  sq ft subject to occupiers exact specification.

This can be in a combination of Office/Mid-tech if required.