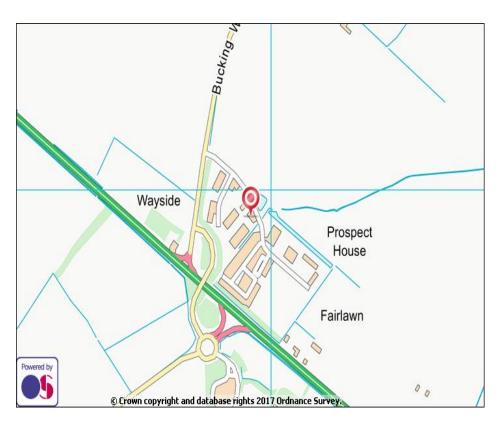

# PROSPECT HOUSE, BUCKINGWAY BUSINESS PARK, SWAVESEY, CB24 4UQ

TO LET

#### Location

Located adjacent to Junction 28 of the A14, Buckingway Business Park is 8 miles northwest of Cambridge and 9 miles south-east of Huntingdon. The park has excellent transport links to the M11 and the A1 via the A14 dual carriageway. The A14 is currently undergoing a substantial upgrade which will significantly reduce journey times to both Huntingdon and Cambridge and is due to complete in 2020.

The Cambridge to Huntingdon Guided Busway provides a fast and convenient method of public transportation to both centres from the nearby Swavesey Bus Stop. The Buckingway Business Park is located close to the Cambridge Services which includes a Days Inn Hotel, McDonalds, KFC, Domino's Pizza and M & S Foods and a fuel service station.