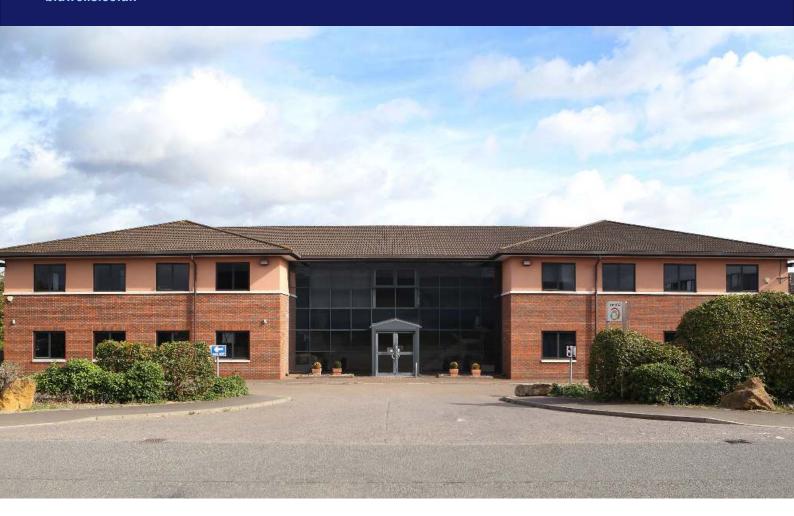

# PROSPECT HOUSE, BUCKINGWAY BUSINESS PARK, SWAVESEY, CB24 4UQ

TO LET

#### Description

The property comprises a modern semidetached office building of cavity brick wall and blockwork construction under a hip and tiled roof. The accommodation is arranged over two floors offering predominantly open plan good quality air-conditioned offices on both ground and first floor, with separate male and female WCs on both floors and a separate disabled WC on the ground floor. The property offers a flexible work area suitable for sub-division