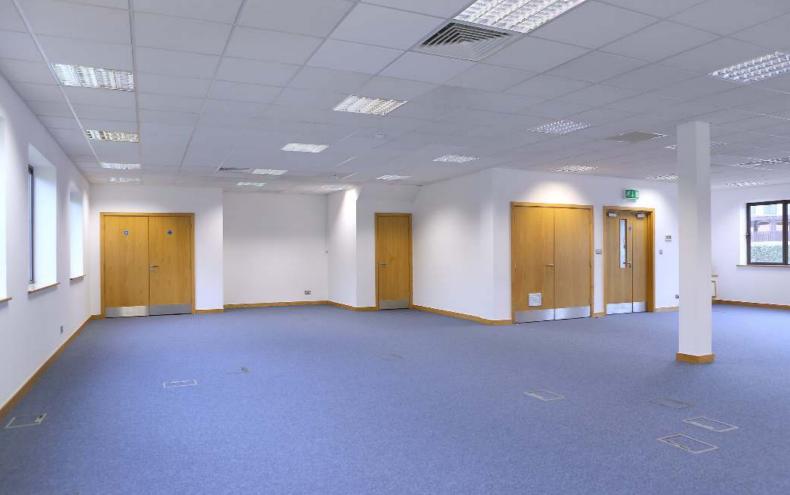

## FOR SALE / TO LET

2 Carisbrooke Court comprises a self-contained two storey modern office building. The accommodation is predominantly open plan benefiting from separate male and female WCs, shower, comfort cooling, 17 allocated parking spaces (1 to 201 sq ft) and a landscaped business park location.

- CAR PARKING 1:201 SQ FT
- RAISED FLOORS
- COMFORT COOLING
- FULLY CARPETED
- KITCHENETTE ON GROUND FLOOR
- SUSPENDED CEILINGS
- RECESSED CATEGORY II LIGHTING
- MALE, FEMALE & DISABLED WCs
- SHOWER FACILITIES