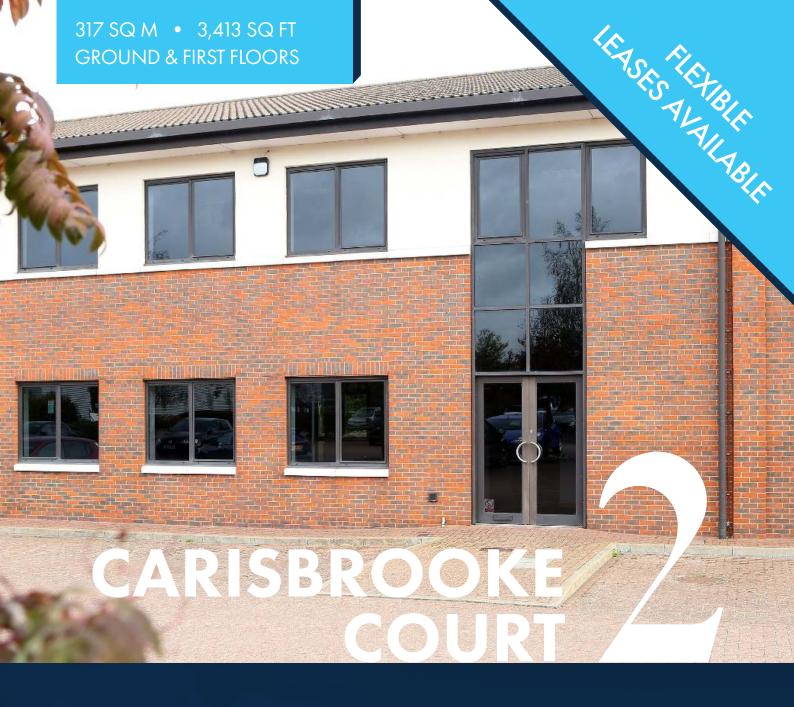

## FOR SALE / TO LET

2 Carisbrooke Court comprises a self-contained two storey modern office building. The accommodation is predominantly open plan benefiting from separate male and female WCs, shower, comfort cooling, 17 allocated parking spaces (1 to 201 sq ft) and a landscaped business park location.

## **2 CARISBROOKE COURT**

Recently refurbished self contained Office Premises close to Cambridge, Huntingdon and major transport links.