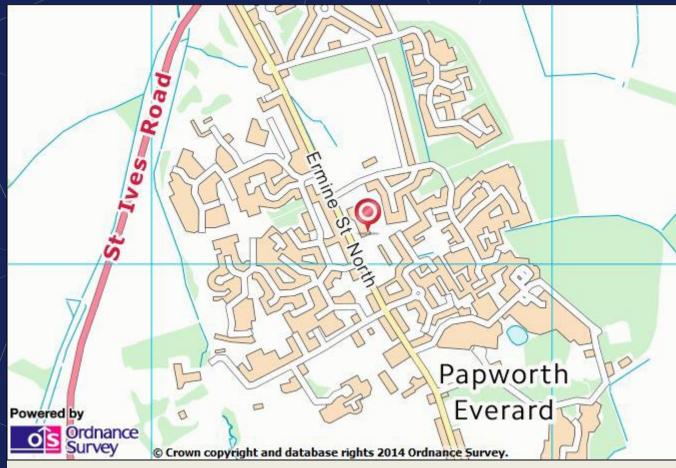

## LOCATION

Papworth Everard is a vibrant village strategically located between Cambridge and Huntingdon (10 miles and 7 miles respectively). The A428 provides easy access into Cambridge (15 minutes) whilst the A1198 provides north-south links between Huntingdon, the A14, A505 and the M11.

Pendrill Court is an established office location, home to several companies including; CamNtech Ltd, MAP BioPharma Ltd and Ranplan Wireless. Local amenities include a restaurant, library, shops, coffee shop, bar and health centre. Cambourne, just two miles away provides further facilities including a hotel and a supermarket.

### EPÇ

Available upon request.

- Postcode
- CB23 3UY