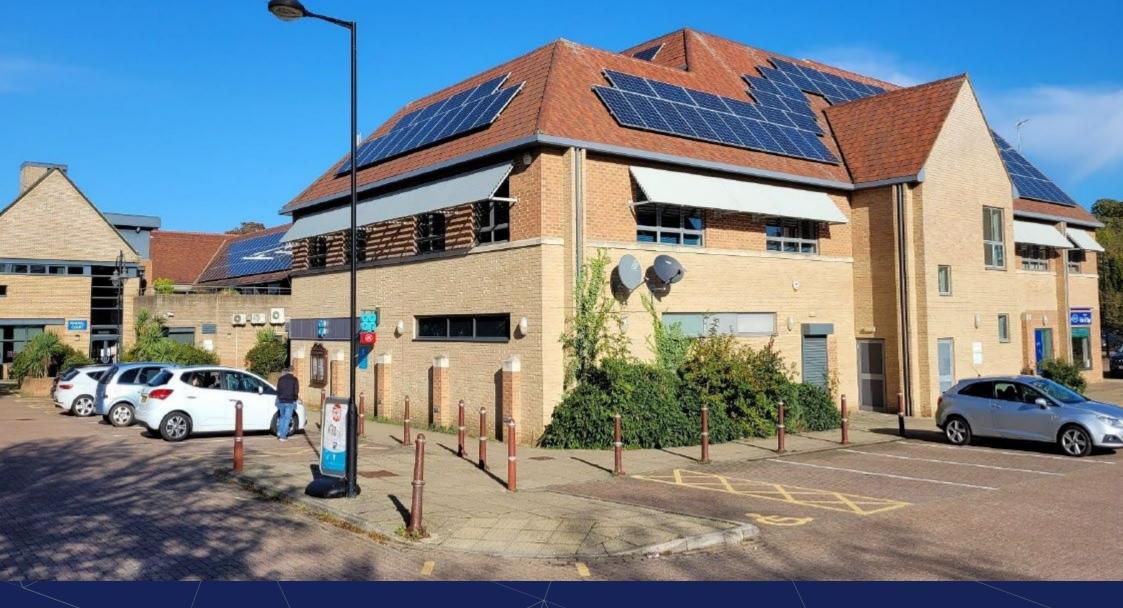

PENDRILL COURT, PAPWORTH EVERARD, CB23 3UY TO LET | OFFICES: 306 – 2,120 SQ FT (28 – 197 SQ M)

Pendrill Court is an established office location, home to several companies including; CamNtech Ltd, MAP BioPharma Ltd and Ranplan Wireless. Local amenities include a restaurant, library, shops, coffee shop, bar and health centre. Cambourne, just two miles away provides further facilities including a hotel and a supermarket.