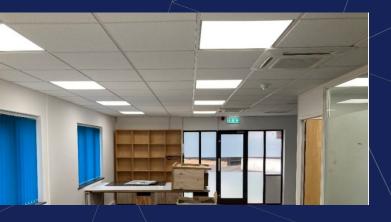

#### Description

The property benefits from a tenant fit out in situ, the spaces layout is open plan office with meeting rooms, reception, kitchen and breakout space. Externally the property includes a breakout area on the decking.

The property benefits from the following features

- WC and kitchen facilities
- Reception area
- Perimeter trucking and raised floors in areas
- Generous on-site parking
- Meeting rooms
- Heating and cooling

## GALLERY