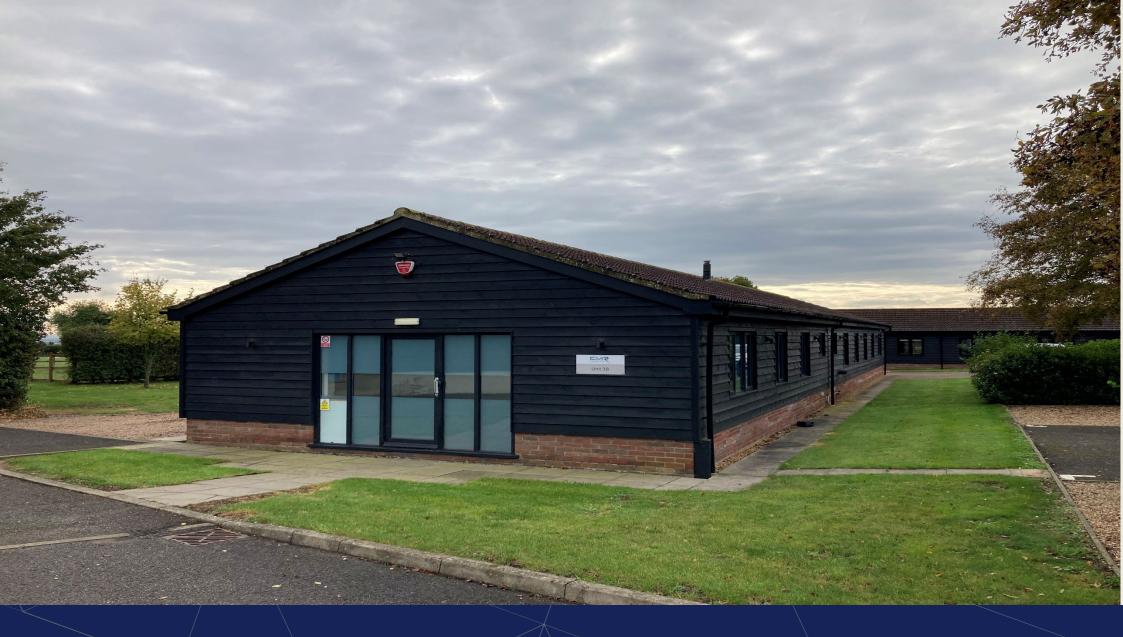

### LOCATION

Unit 3B is located in a prominent position on Crome Lea Business Park an established business park home to UK unicorn Cambridge Medical Robotics. The Park is located on Madingley Road just 5 miles to the west of Cambridge's City Centre.

#### Description

The property benefits from a tenant fit out in situ, the spaces layout is open plan office with meeting rooms, reception, kitchen and breakout space. Externally the property includes a breakout area on the decking.