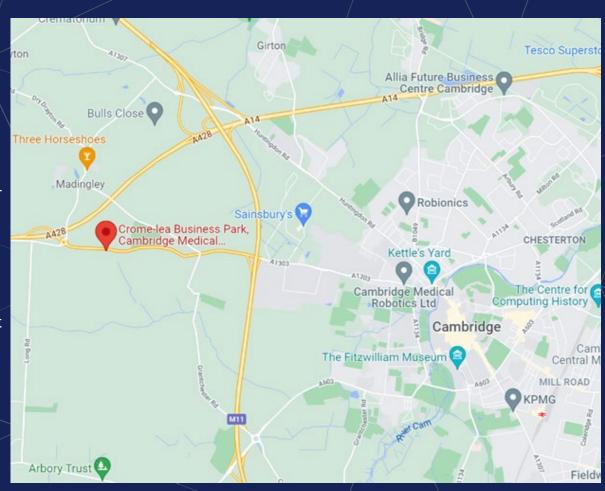

### LOCATION

Unit 3B is located in a prominent position on Crome Lea Business Park an established business park home to UK unicorn Cambridge Medical Robotics. The Park is located on Madingley Road just 5 miles to the west of Cambridge's City Centre.

The Park benefits from an elevated position providing picturesque views over Cambridgeshire. The A1303 provides access into the city centre whilst also linking directly to the M11.

Crome Lea Business Park benefits from local amenities such as the Sports Centre located within the University West Campus, Sainsburys supermarket, The Three Horseshoes and The Plough.