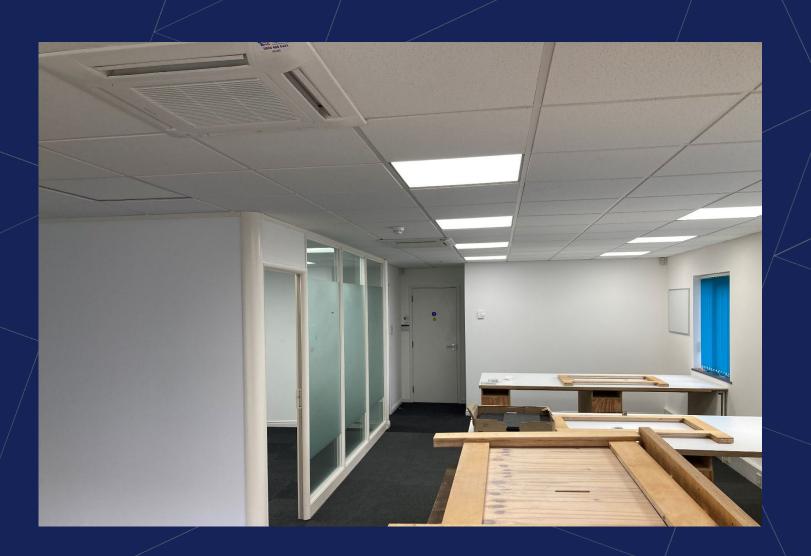

#### Description

The property benefits from a tenant fit out in situ, the spaces layout is open plan office with meeting rooms, reception, kitchen and breakout space. Externally the property includes a breakout area on the decking.

The property benefits from the following features

- WC and kitchen facilities
- Reception area
- Perimeter trucking and raised floors in areas
- Generous on-site parking
- Meeting rooms
- Heating and cooling

## GALLERY