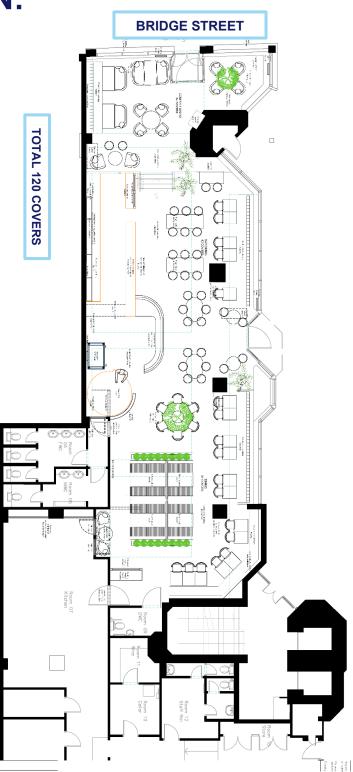

# FLOOR PLAN:

Note: Plans are not to scale.

# In Brief

- Situated on a principal street with high footfall between the River Cam and popular tourist destinations.
- Nearby restaurants include Byron,
   Cote, Wildwood and Prezzo.
   Independent food offering includes The
   Mitre pub, Baron of Beef and Bould
   Brothers.
- Nearby retailers include Toni&Guy, Savoy Taylors, Cotswold and Mountain Warehouse.
- Close proximity to Park Street redevelopment to provide a 229-room aparthotel, 225-space public car park with 270 cycle spaces.
- Available on a new Lease.
- Approximately 120 covers.
- 3D survey available.

#### **Accommodation**

The premises are arranged on ground floor and basement with the following approximate areas:

Ground Floor 3,730 sq. ft (346.5 sq. m)

The unit benefits from rear loading. 3D survey available upon request.