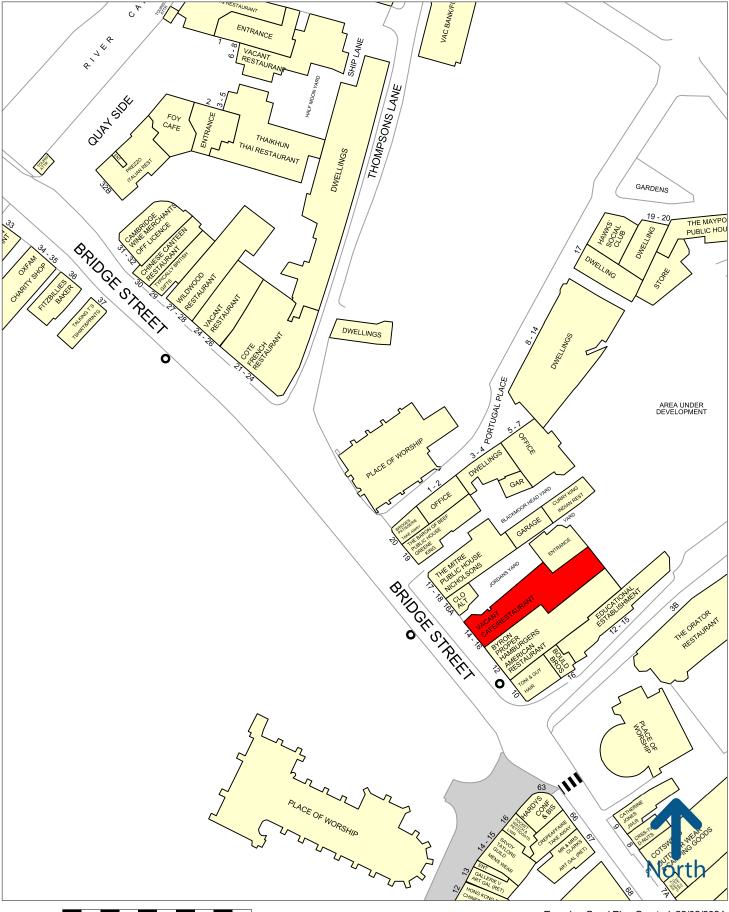

#### Location

The property is located within the historic heart of Cambridge on Bridge Street, a principal walkway with high footfall. Nearby food operators include Baron of Beef, Wildwood, Cote, Prezzo, Byron and Bould Brothers. Retailers include Toni & Guy, Savoy Taylors, Cotswold, Mountain Warehouse and Hardy's Sweet Shop.

Experian Goad Plan Created: 22/02/2024 Created By: Bidwells

50 metres