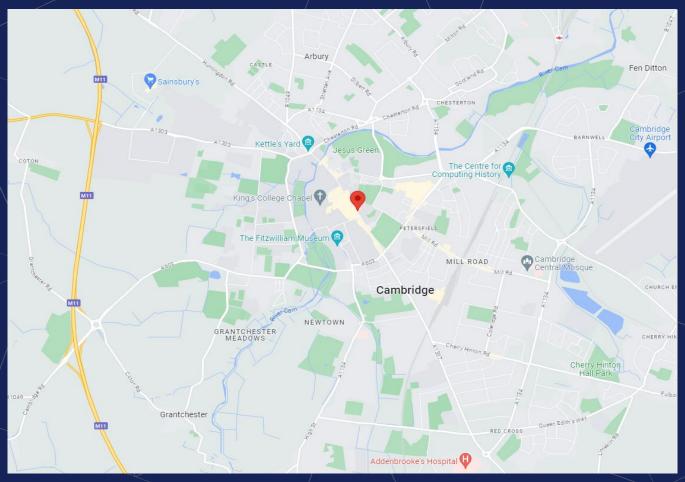

## LOCATION

St Andrew's House is located on St Andrew's Street, one of the main thoroughfares in Cambridge city centre, opposite the new Grand Arcade Retail Centre, Emmanuel College, and John Lewis department store.

The offices are within walking distance of both the city centre and Cambridge train station which provides fast and frequent links to London with King's Cross just 50 minutes away and London Liverpool Street just 1 hour and 15 minutes. The city rail/bus services operate every 10 minutes during normal business hours from Emmanuel Street to the train station. Drummer Street bus station is also within a short walking distance.