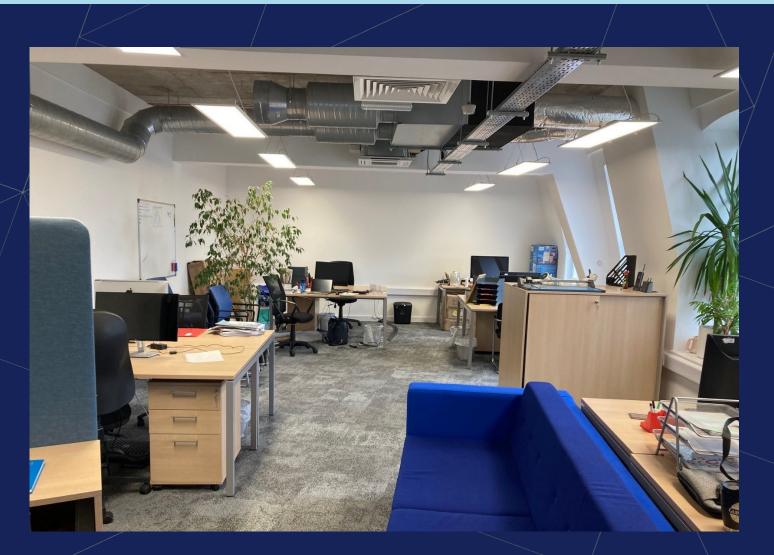

#### Description

St Andrew's House is a four storey multi-let building with retail at the ground floor and three floors of offices above.

The suite is located on the second floor of the building and benefits from lots of natural light. The suite is currently fitted with meeting rooms, a kitchen, and a breakout area.

# GALLERY

## GALLERY