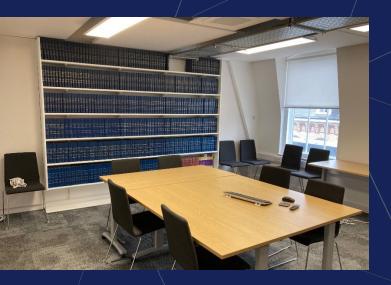

#### Description

St Andrew's House is a four storey multi-let building with retail at the ground floor and three floors of offices above.

The suite is located on the second floor of the building and benefits from lots of natural light. The suite is currently fitted with meeting rooms, a kitchen, and a breakout area.