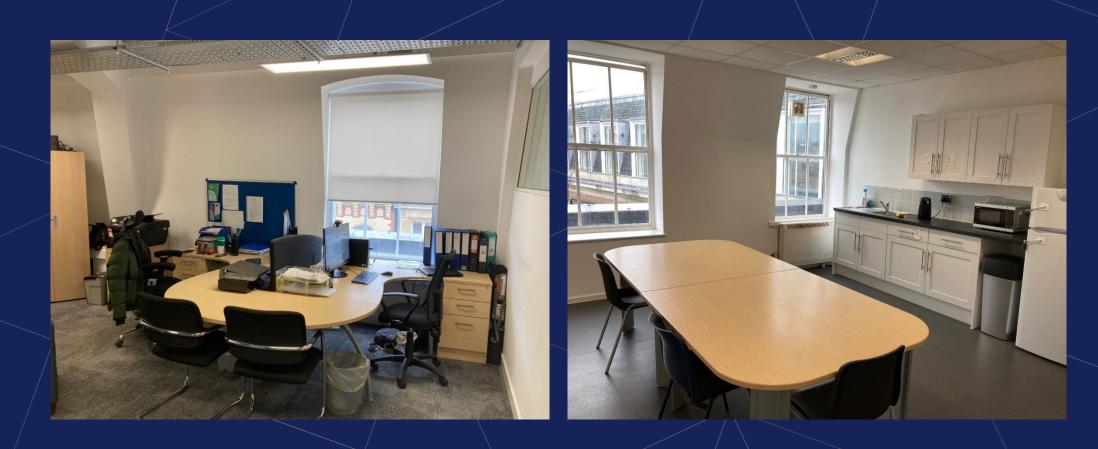

#### Description

St Andrew's House is a four storey multi-let building with retail at the ground floor and three floors of offices above.

The suite is located on the second floor of the building and benefits from lots of natural light. The suite is currently fitted with meeting rooms, a kitchen, and a breakout area.

# GALLERY

## GALLERY