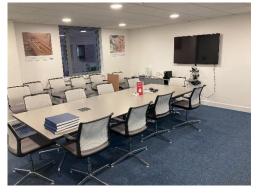

## Description

Suite B is located on the first floor of this multioccupied office building.

The suite benefits from the following;

- Open plan office space.
- VRV air cooling system
- Metal tiled fully accessible raised
  floor.
- Recessed LG7 lighting with motion sensors - Carpeted throughout
- Kitchen/breakout space
- 4 car parking spaces
- 2 meeting rooms