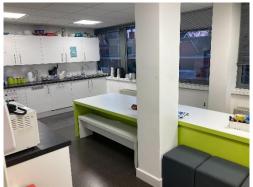

## Description

Suite B is located on the first floor of this multioccupied office building.

The suite benefits from the following;

- Open plan office space.
- VRV air cooling system
- Metal tiled fully accessible raised
  floor.
- Recessed LG7 lighting with motion sensors - Carpeted throughout
- Kitchen/breakout space
- 4 car parking spaces
- 2 meeting rooms