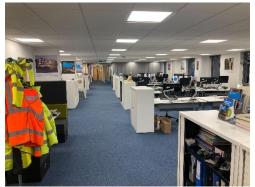

## Description

Suite B is located on the first floor of this multioccupied office building.

The suite benefits from the following;

- Open plan office space.
- VRV air cooling system
- Metal tiled fully accessible raised
  floor.
- Recessed LG7 lighting with motion sensors - Carpeted throughout
- Kitchen/breakout space
- 4 car parking spaces
- 2 meeting rooms