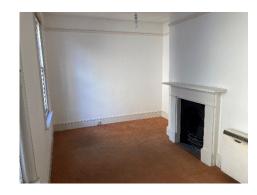

#### Description

The office suite forms part of the first floor of a Grade II listed building. There is a shared entrance lobby and staircase to the self-contained office suite, which comprises of one room with windows looking out to the back of the property.

The office includes the following features:

- Buzzer Entry System
- WC and Kitchenette
- Electric Heating
- Carpeted throughout

### Accommodation

The accommodation provides the following net internal area:

First Floor 13.57 sq m 146 sq ft