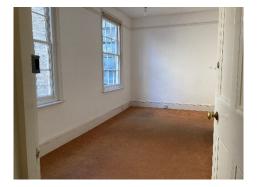

#### Description

The office suite forms part of the first floor of a Grade II listed building. There is a shared entrance lobby and staircase to the self-contained office suite, which comprises of one room with windows looking out to the back of the property.

The office includes the following features:

- Buzzer Entry System
- WC and Kitchenette
- Electric Heating
- Carpeted throughout

### Accommodation

The accommodation provides the following net internal area:

First Floor 13.57 sq m 146 sq ft