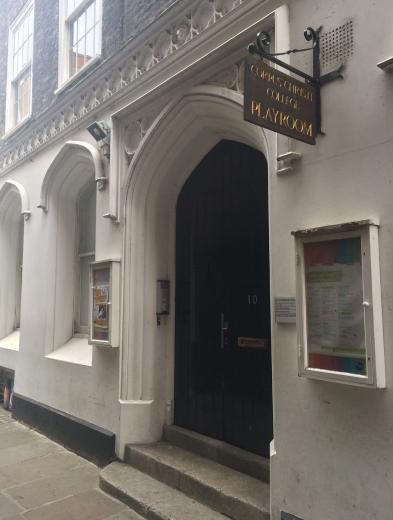

## SUITE 2A 10C ST EDWARDS PASSAGE, CAMBRIDGE, CB2 3PJ

TO LET

#### Description

The office suite forms part of the first floor of a Grade II listed building. There is a shared entrance lobby and staircase to the self-contained office suite, which comprises of one room with windows looking out to the back of the property.

The office includes the following features:

- Buzzer Entry System
- WC and Kitchenette
- Electric Heating
- Carpeted throughout