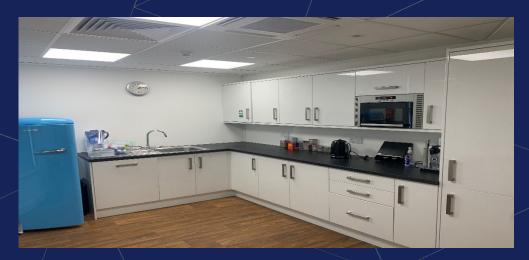

#### Description

St Andrew's House is a four storey multi-let building with retail at the ground floor and three floors of offices above.

The suite is located on the second floor of the building and benefits from lots of natural light. The suite is currently fitted with meeting rooms, a kitchen, and a breakout area.