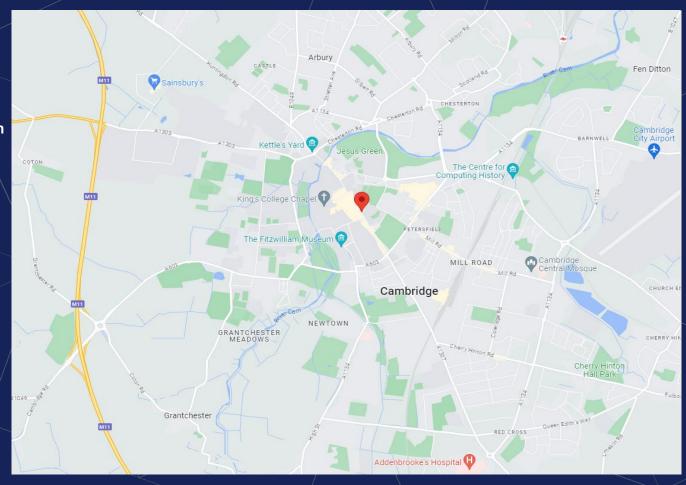

## LOCATION

St Andrew's House is located on St Andrew's Street, one of the main thoroughfares in Cambridge city centre, opposite the new Grand Arcade Retail Centre, Emmanuel College, and John Lewis department store.

The offices are within walking distance of both the city centre and Cambridge train station which provides fast and frequent links to London with King's Cross just 50 minutes away and London Liverpool Street just 1 hour and 15 minutes. The city rail/bus services operate every 10 minutes during normal business hours from Emmanuel Street to the train station. Drummer Street bus station is also within a short walking distance.