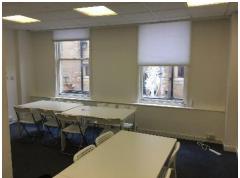

#### Description

First floor office accessed via entrance on Rose Crescent. Open plan offices with suspended tile ceiling and storage space. The space features 2 windows overlooking this iconic street.

The property benefits from:

- Lift access
- Excellent location
- Buzzer entry system
- Carpeted throughout