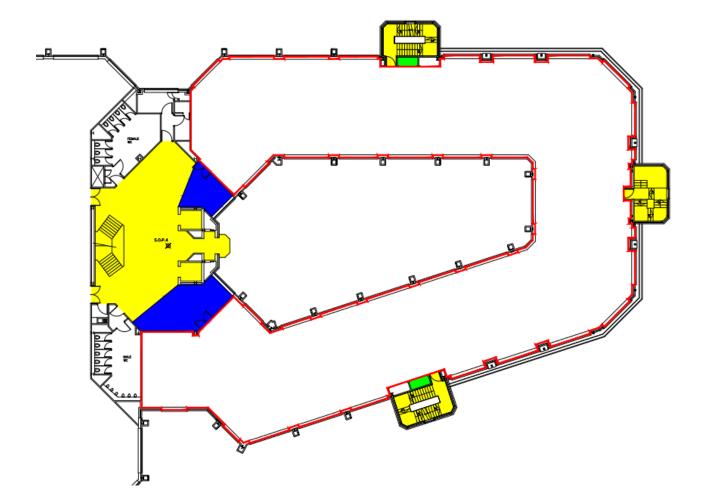

### Description

The suite is situated on the first floor of City House, a prominent office building fronting Hills Road. The ground floor houses the buildings recently refurbished manned reception which provides access to the firstfloor office via a central staircase and 2 passenger lifts. There is currently tenant fit out in situ within the suite that provides open plan offices with meeting rooms and breakout space.

The lower ground level of the building benefits from a fully equipped gym and shower facilities and externally there is a communal courtyard that provides outdoor amenity space for the building's tenants.

Specification includes:

- Full access raised floors
- Air conditioning
- Suspended ceilings
- 2 passenger lift's
- Good tenant fit out in situ
- Kitchen
- Gym
- External amenity space
- 24 hour security
- Great local amenities
- 1:430 car parking ratio

Accommodation

|                  | Sq Ft  | Sq M  |
|------------------|--------|-------|
| Part First Floor | 10,790 | 1,002 |