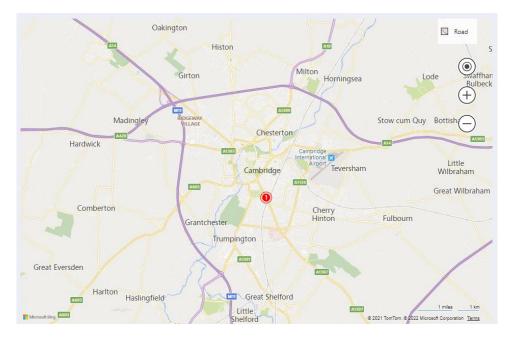

# Location

City House is located on Hills Road and situated within the hear of Cambridge's central business district. The local area includes amenities such as Costa, Co-op and the Cambridge Leisure Park which houses a number of restaurants, supermarkets and entertainment venues.

3 minutes' walk away is Station Road, home to Cambridge's global tech companies including Microsoft, Apple, Amazon and Samsung. Only a 5 minute walk away sits Cambridge's central train station providing mainline access to both London Kings Cross (48 minutes) and Liverpool Street (1 hour 15 minutes).

Cambridge is strategically located approximately 50 minutes north of London at the inter-section of the M11, A14 and A10. The M11 provides access to Stansted Airport (25 miles) and the A14 provides access to the M11 and M6 motorways.