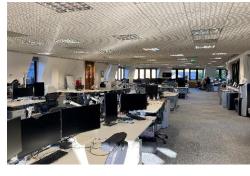

### Description

The suite is situated on the first floor of City House, a prominent office building fronting Hills Road. The ground floor houses the buildings recently refurbished manned reception which provides access to the firstfloor office via a central staircase and 2 passenger lifts. There is currently tenant fit out in situ within the suite that provides open plan offices with meeting rooms and breakout space.

Specification includes:

- Full access raised floors
- Air conditioning
- Suspended ceilings
- 2 passenger lift's
- Good tenant fit out in situ
- Kitchen
- Gym
- External amenity space
- 24 hour security
- Great local amenities
- 1:430 car parking ratio