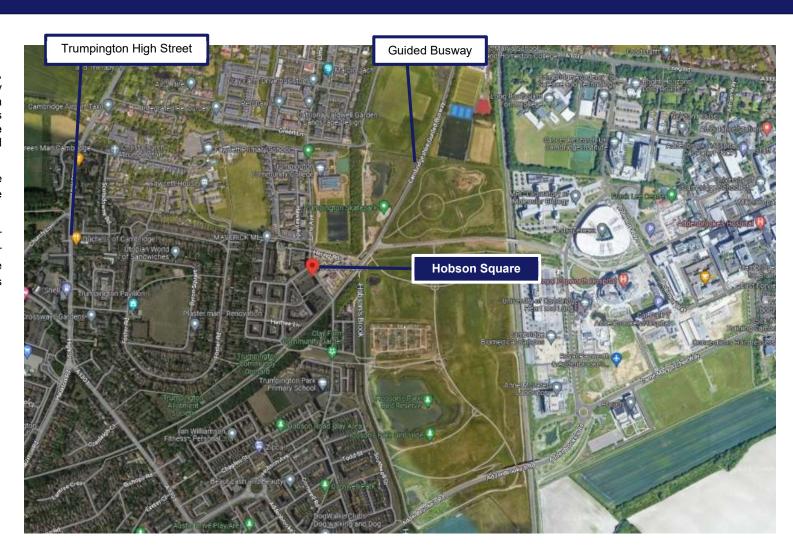

## **Connectivity and Transport**

The unit is well positioned within a network of cycle and footpath routes connecting towards Central Cambridge.

Within just 3 miles of the City Centre, Hobson Square is easily accessed by various modes of transport including via foot, bicycle, and car, as well as public transport, such as the Cambridgeshire Guided Busway and Park & Ride.

There are a total of 25 allocated visitor spaces within Hobson's Square.