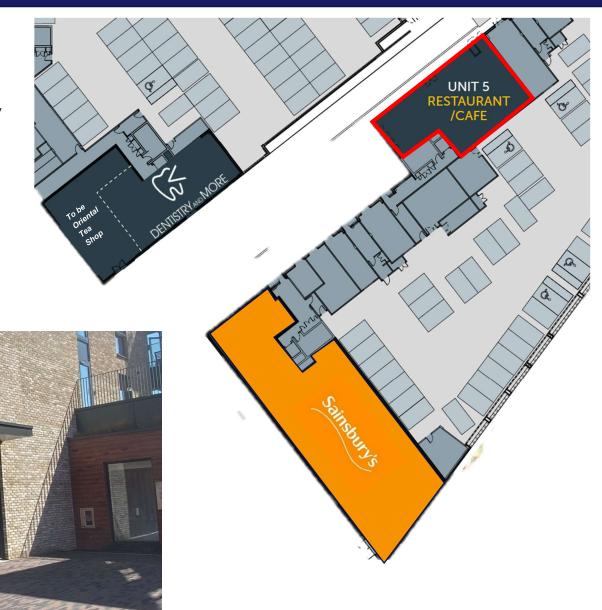

#### Location

Hobson Square forms part of Great Kneighton, Cambridge, an award-winning community by Countryside. Hobson Square is populated with a range of commercial retailers such as Sainsburys Local, Dentistry & More, Welfare Pharmacy, Clay Farm Community Centre and the Trumpington Medical Centre.

The area also has a Primary School and the Trumpington Community College within a close proximity of the square.

Hobson Square is the central shopping area for the local residents of 2,550 homes and further benefits from its close proximity to the Cambridge Biomedical Campus, Addenbrookes Hospital, as well as Trumpington High Street.