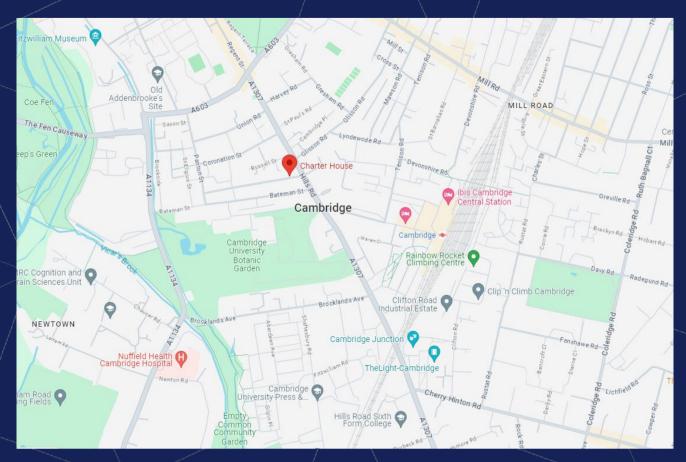

### LOCATION

Charter House is located on Hills Road and situated within the heart of Cambridge's central business district. The local area includes amenities such as Tesco Express, an abundance of food outlets and the Cambridge Leisure Park which houses a number of restaurants, supermarkets and entertainment venues.

### Postcode

CB2 1LA.

01223 841 841 bidwells.co.uk