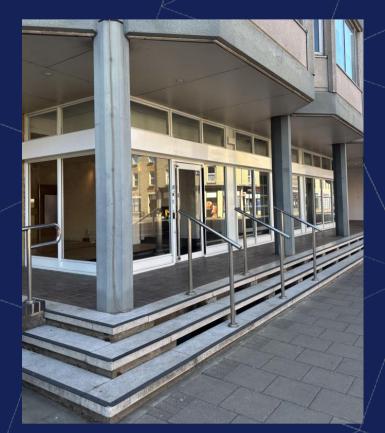

#### Description

The property is located on the ground floor of Charter House, a prominent office building. The Terms office benefits from road frontage onto Hills Road. The suite benefits from full height floor to ceiling windows, allowing a large amount of natural light into the space. On this road there are many thriving cafes, restaurants and shops on its doorstep.

#### Specification includes:

- Disabled ramp access. •
- Road frontage. ٠
- Full accessed raised floors.
- Female and Male WC's.
- Kitchen. •
- 5 Parking spaces.