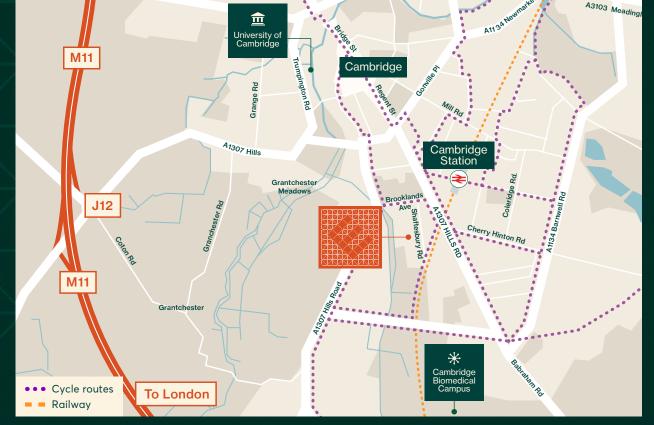

#### **Travel connections**

By rail

Cambridge North 5 mins

Stanstead Airport 30 mins

London Kings Cross 48 mins

London St Pancras Int. 66 mins

| By bicycle            |         |
|-----------------------|---------|
| Cambridge City centre | 8 mins  |
| Cambridge North       | 18 mins |

|    | By foot               | <b>X</b> |
|----|-----------------------|----------|
| ns | Cambridge Station     | 9 mins   |
| ns | Cambridge City centre | 30 mins  |

Eastbrook House 07