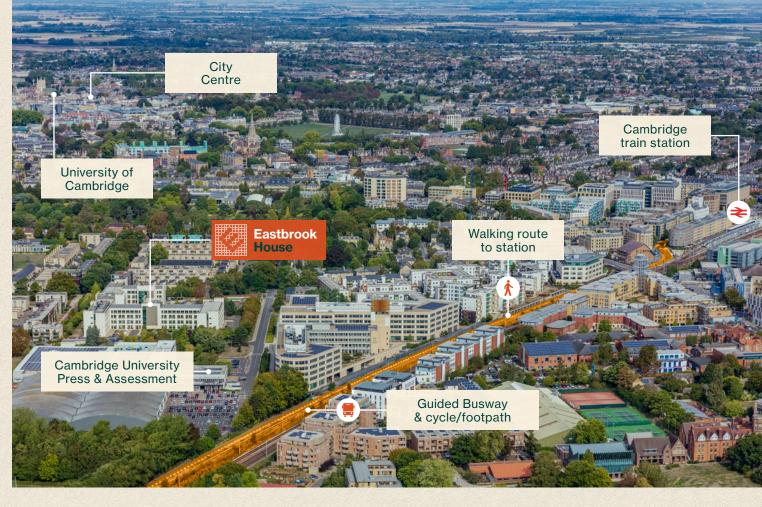

#### Aberdeen Avenue

**Shaftesbury Road** 

**EastbrookHouse** 

#### **Travel connections**

By rail

Cambridge North 5 mins

Stanstead Airport 30 mins

London Kings Cross 48 mins

London St Pancras Int. 66 mins

| By bicycle            |         |
|-----------------------|---------|
| Cambridge City centre | 8 mins  |
| Cambridge North       | 18 mins |

|    | By foot               | <b>X</b> |
|----|-----------------------|----------|
| ns | Cambridge Station     | 9 mins   |
| ns | Cambridge City centre | 30 mins  |

Eastbrook House 07