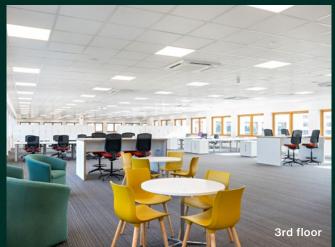

The third floor features new air conditioning, LED lighting, and carpeting, providing a highquality workspace.

Newly refurbished CAT A space

**Central Business District location** 

# Make your mark

natural light

height of 2.75m

The third floor offers 12,181 sq ft of high-quality CAT A accommodation, ready to be tailored to your needs.

Designed for flexible working, the open-plan, light-filled space creates an efficient and inspiring environment.