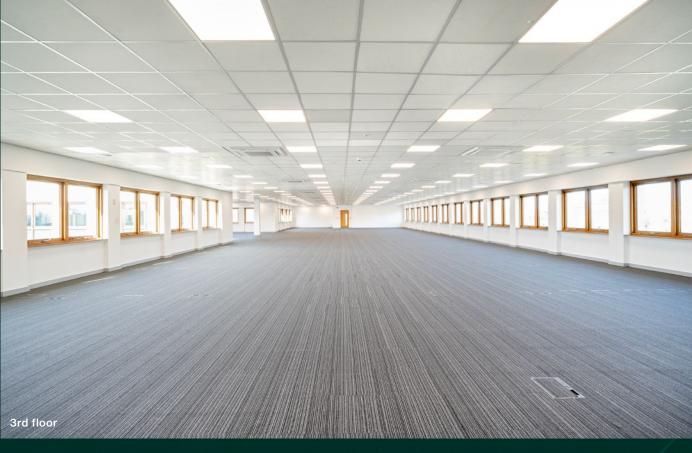

The third floor features new air conditioning, LED lighting, and carpeting, providing a highquality workspace.

Newly refurbished CAT A space

**Central Business District location** 

# Make your mark

natural light

height of 2.75m

The third floor offers 12,181 sq ft of high-quality CAT A accommodation, ready to be tailored to your needs.

Designed for flexible working, the open-plan, light-filled space creates an efficient and inspiring environment.

Available Office

☐ Core

Floorplans not to scale. For indicative purposes only.

12,181 sq ft (1,132.0 sq m)