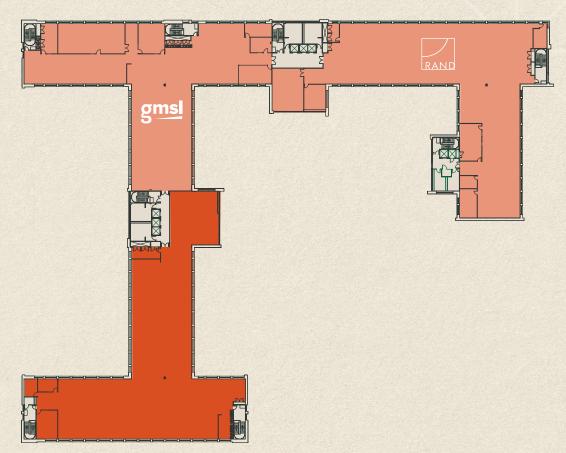

Available Office

☐ Core

Floorplans not to scale. For indicative purposes only.

12,181 sq ft (1,132.0 sq m)