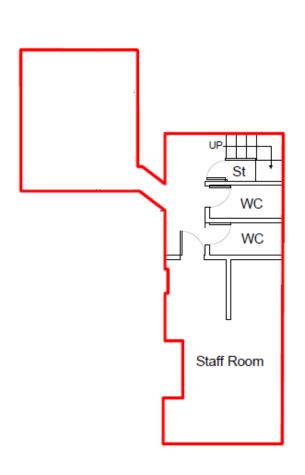

### **FLOOR PLANS:**

**Basement** 

**Ground Floor** 

There are staff and WC facilities in the basement.

#### **Accommodation**

The premises are arranged on ground floor and basement with the following approximate areas:

| TOTAL                      | 1,164 sq. ft. | (108.15 sq. m) |
|----------------------------|---------------|----------------|
| Basement storage/kitchen   | 348 sq. ft.   | (32.33 sq. m)  |
| Ground floor sales/storage | 816 sq. ft.   | (75.82 sq. m)  |
| Shop depth (max)           | 38 ft 6 ins   | (11.75 m)      |
| Internal width             | 22 ft 11ins   | (7.00 m)       |