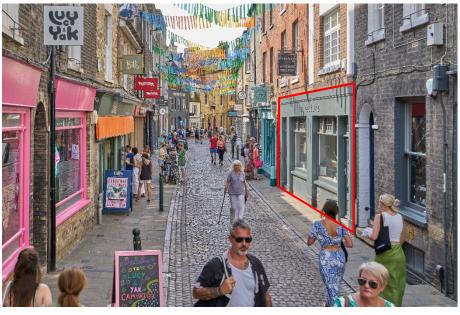

# 8-9 GREEN STREET, CAMBRIDGE, CB2 3JU

**SHOP TO LET** 

#### Location

Located within one of Cambridge's busy side streets, the unit benefits from a diverse mixture of national, specialist and independent retailers, including: TK Maxx, Lucy&Yak, Wex and Free People; as well as cafes and food operators: Stir Bakery, Bills, Knoops and Café Au Chocolat.

Green Street forms a link between the busy tourist and shopping routes of Sidney Street and Trinity Street and combines progressive retailers with attractive historical surroundings.

Experian Goad Plan Created: 23/11/2023 Created By: Bidwells