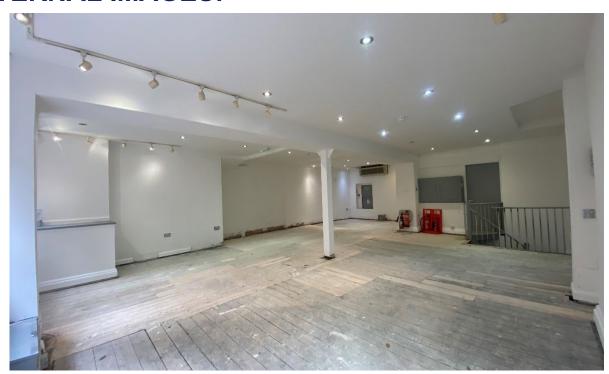

#### **Accommodation**

The premises are arranged on ground floor and basement with the following approximate areas:

| TOTAL                      | 1,164 sq. ft. | (108.15 sq. m) |
|----------------------------|---------------|----------------|
| Basement storage/kitchen   | 348 sq. ft.   | (32.33 sq. m)  |
| Ground floor sales/storage | 816 sq. ft.   | (75.82 sq. m)  |
| Shop depth (max)           | 38 ft 6 ins   | (11.75 m)      |
| Internal width             | 22 ft 11ins   | (7.00 m)       |

There are staff and WC facilities in the basement.

## **INTERNAL IMAGES:**

Bidwells LLP act for themselves and for the vendors/landlords of this property, whose agents they are, give notice that:

Nothing contained in these particulars or their contents or actions, both verbally or in writing, by Bidwells LLP form any offer or contract, liability or implied obligation to any applicants, viewing parties or prospective purchasers of the property to the fullest extent permitted by law and should not be relied upon as statements or representative of fact. No person in the employment of Bidwells LLP or any joint agents has authority to make or give any representation or warranty whatever in relation to this property. Any areas of measurements or distances are approximate. The text, photographs and plans are for guidance only, may not be to scale and are not necessarily comprehensive. No assumptions should be made that the property has all necessary planning, building regulation or other consents. Bidwells LLP has not carried out a survey, nor tested the services, appliances or facilities. Purchasers must satisfy themselves by inspection or otherwise. All rentals and prices are quoted exclusive of VAT unless otherwise stated.