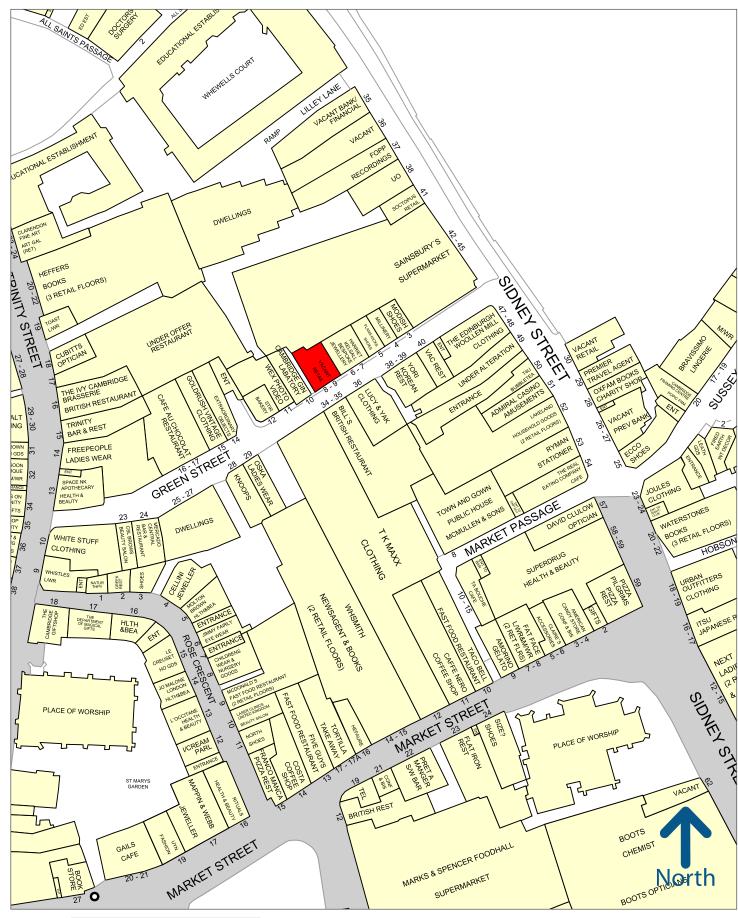

Experian Goad Plan Created: 23/11/2023 Created By: Bidwells

#### Location

Located within one of Cambridge's busy side streets, the unit benefits from a diverse mixture of national, specialist and independent retailers, including: TK Maxx, Lucy&Yak, Wex and Free People; as well as cafes and food operators: Stir Bakery, Bills, Knoops and Café Au Chocolat.

Green Street forms a link between the busy tourist and shopping routes of Sidney Street and Trinity Street and combines progressive retailers with attractive historical surroundings.