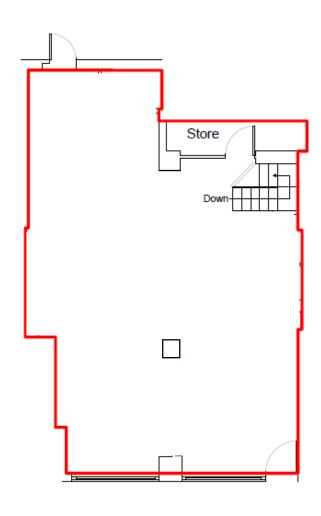

### **FLOOR PLANS:**

**Basement** 

**Ground Floor** 

#### **Accommodation**

The premises are arranged on ground floor and basement with the following approximate areas:

| TOTAL                      | 1,164 sq. ft. | (108.15 sq. m) |
|----------------------------|---------------|----------------|
| Basement storage/kitchen   | 348 sq. ft.   | (32.33 sq. m)  |
| Ground floor sales/storage | 816 sq. ft.   | (75.82 sq. m)  |
| Shop depth (max)           | 38 ft 6 ins   | (11.75 m)      |
| Internal width             | 22 ft 11ins   | (7.00 m)       |