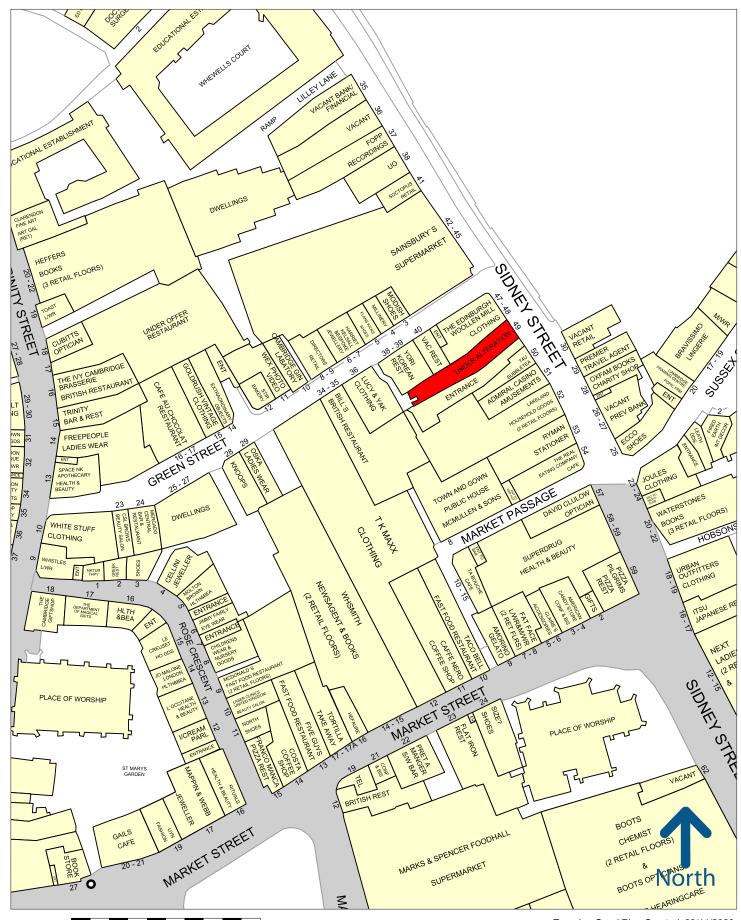

#### Location

The property is situated on the western side of **Sidney Street** which connects the busy tourist area of **Bridge Street** with the prime retail core.

As the City's main food store **Sainsbury's** is a significant footfall driver with a cosmopolitan mix of retailers being nearby including **Joules**, **Itsu**, **Waterstones**, **David Clulow** opticians and **Superdrug**.

Experian Goad Plan Created: 23/11/2023 Created By: Bidwells