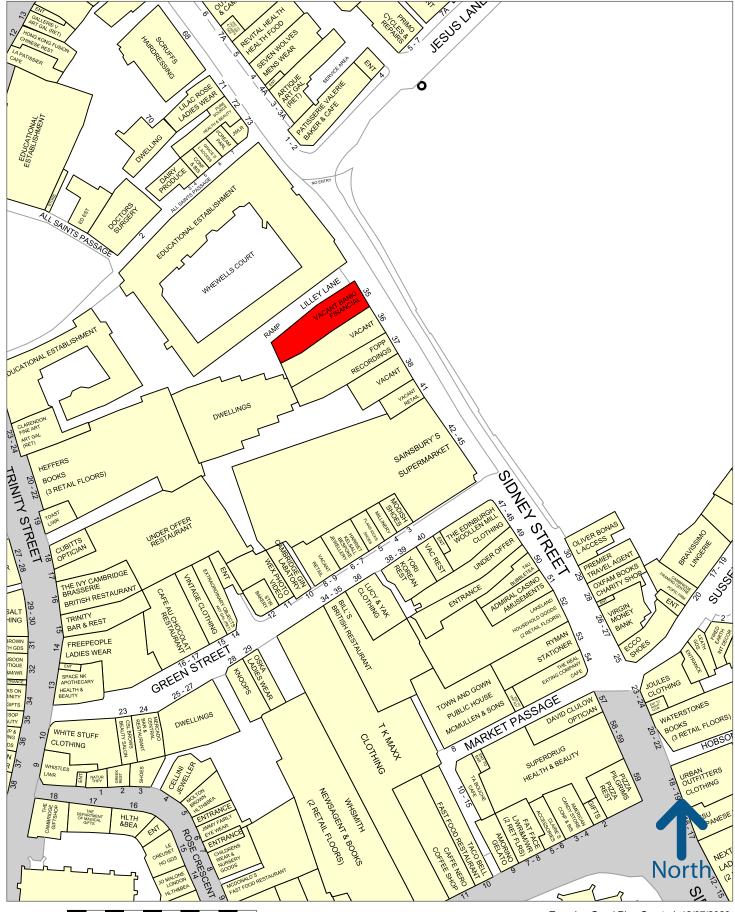

#### Location

The property is situated on the western side of Sidney Street which connects the busy tourist area of Bridge Street with the prime retail core.

The City's main food store **Sainsbury's** is a significant nearby footfall driver and other occupiers in the vicinity include **Dr Martens** and **Fopp Records.** 

50 metres

Experian Goad Plan Created: 12/07/2023 Created By: Bidwells